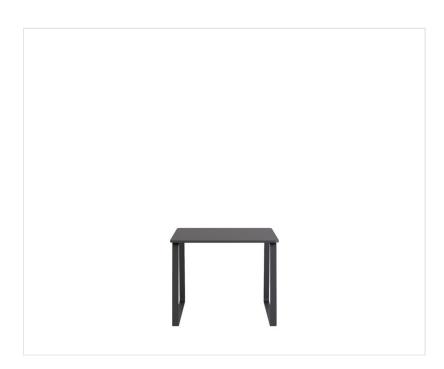

### **VOO VOO VV TS4**

#### Create your own systems

The Voo Voo is an interesting proposition of a set of the standard sofas, armchairs and a system of the sofas intended for the reception desk interiors, leisure areas, halls, waiting rooms. Through its modularity, the Voo Voo, offers a wide range of the possibilities of creating the different combinations according to an individual idea.

#### **Geometrical shapes**

The simple, geometric shapes and an additional equipment in the form of the tables make the designer set Voo Voo blend seamlessly with severity and elegance of the modern office and public interiors.