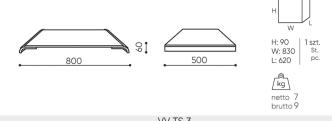

# **VV TS3 / Dimensions**

Dimensions are approximate and may vary depending on the selected product configuration. The requirements of the standard are always met.

height: overall dimensions H

width: overall dimensions W

epth: overall dimensions L