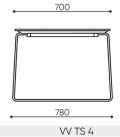

### **VOO VOO VV TS4**

# **VV TS4 / Dimensions**

Dimensions are approximate and may vary depending on the selected product configuration. The requirements of the standard are always met.

height: overall dimensions H

width: overall dimensions **W** 

epth: overall dimensions L

H: 570 | 1 szt. W: 1410 | St.