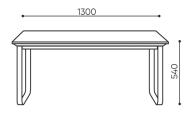

# **VV TS4 / Dimensions**

Dimensions are approximate and may vary depending on the selected product configuration. The requirements of the standard are always met.

height: overall dimensions H

width: overall dimensions **W** 

epth: overall dimensions L

H: 570 | 1 szt. W: 1410 | St.