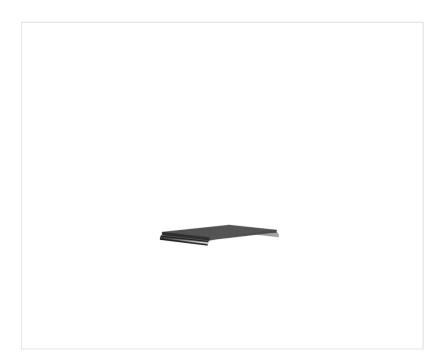

### **VOO VOO VV TS3**

#### Create your own systems

The Voo Voo is an interesting proposition of a set of the standard sofas, armchairs and a system of the sofas intended for the reception desk interiors, leisure areas, halls, waiting rooms. Through its modularity, the Voo Voo, offers a wide range of the possibilities of creating the different combinations according to an individual idea.

#### **Geometrical shapes**

The simple, geometric shapes and an additional equipment in the form of the tables make the designer set Voo Voo blend seamlessly with severity and elegance of the modern office and public interiors.