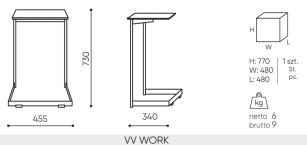

# **VOO VOO VV WORK**

### **VV WORK / Dimensions**

Dimensions are approximate and may vary depending on the selected product configuration. The requirements of the standard are always met.

height: overall dimensions H

width: overall dimensions W

epth: overall dimensions L

LV40003402577

Biroja adrese: Lāčplēša 125, LV-1003, Rīga

www.city-office.lv

info@city-office.lv