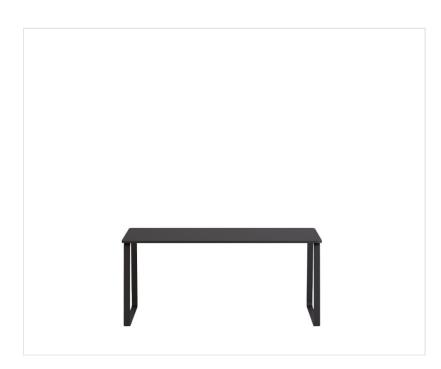

### **VOO VOO VV TS4**

#### Create your own systems

The Voo Voo is an interesting proposition of a set of the standard sofas, armchairs and a system of the sofas intended for the reception desk interiors, leisure areas, halls, waiting rooms. Through its modularity, the Voo Voo, offers a wide range of the possibilities of creating the different combinations according to an individual idea.

#### **Geometrical shapes**

The simple, geometric shapes and an additional equipment in the form of the tables make the designer set Voo Voo blend seamlessly with severity and elegance of the modern office and public interiors.