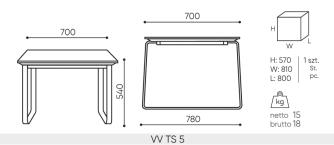

### **VOO VOO VV TS5**

# **VV TS5 / Dimensions**

Dimensions are approximate and may vary depending on the selected product configuration. The requirements of the standard are always met

height: overall dimensions **H** 

width: overall dimensions W

epth: overall dimensions L