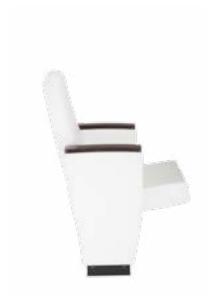

# TIAGO ETIUDA

A classic line of fully upholstered chairs with a characteristic rectangular leg. These models can be equipped with a fixed or tilting backrest. The armchairs are also available with a foldable desktop that has an anti-panic function, which can be hidden inside a leg.