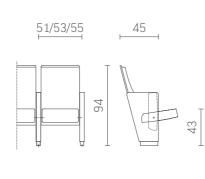

#### DIMENSIONS\*:

## Tiago Carmen LB

Tiago Carmen LB with a tilting backrest

<sup>\*</sup> Particular dimensions can be individually adjusted to a given project. All dimensions are in centimetres.

The Fosca line is characterised by a high and very comfortable armchair backrest. The armchair also looks impressive as a fully upholstered version. The most eye-catching elements of the line are the rounded armrests.