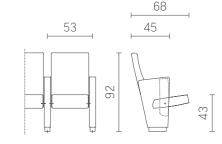

#### DIMENSIONS\*:

Tiago Aida LB

Tiago Aida HB

Tiago A with a tilting backrest