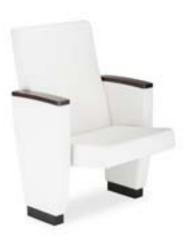

# TIAGO ETIUDA

A classic line of fully upholstered chairs with a characteristic rectangular leg. These models can be equipped with a fixed or tilting backrest. The armchairs are also available with a foldable desktop that has an anti-panic function, which can be hidden inside a leg.