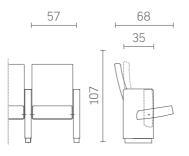

#### DIMENSIONS\*:

Tiago Etiuda

<sup>\*</sup> Particular dimensions can be individually adjusted to a given project.

All dimensions are in centimetres.