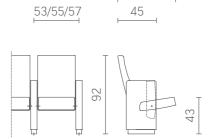

#### DIMENSIONS\*:

Tiago Aida LB

Tiago Aida HB

Tiago A with a tilting backrest