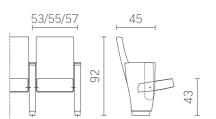

#### DIMENSIONS\*:

Tiago Aida LB

Tiago Aida HB

Tiago A with a tilting backrest