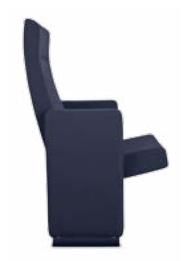

# TIAGO ETIUDA

A classic line of fully upholstered chairs with a characteristic rectangular leg. These models can be equipped with a fixed or tilting backrest. The armchairs are also available with a foldable desktop that has an anti-panic function, which can be hidden inside a leg.