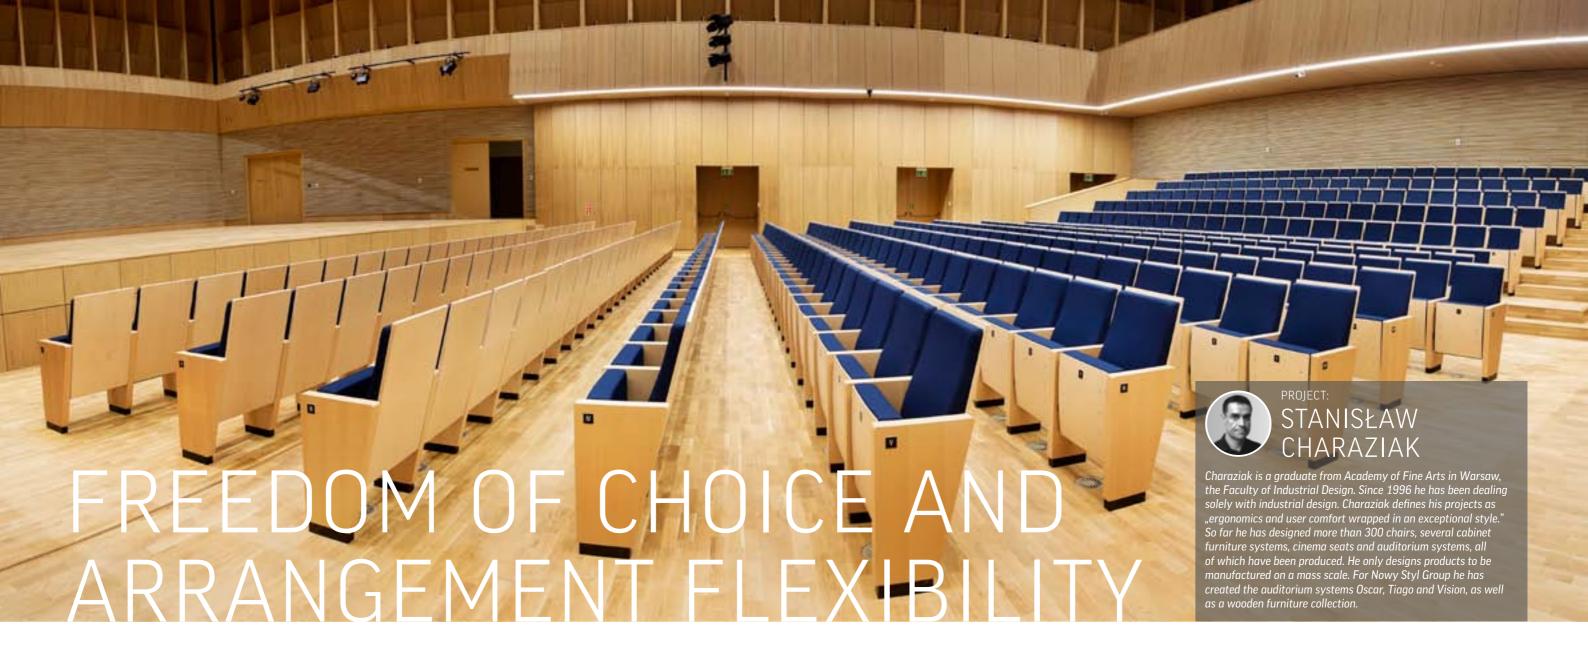

NOWY STYL GROUP\*

Designed by: Stanisław Charaziak

The Tiago armchair family comprises four seating lines designed by the Charaziak Design Studio. Stanisław Charaziak's great experience and unique talent have enabled him to design a well-thought out and intelligent product, which can be used to create unusual and harmonious arrangements.

The most characteristic feature of the Tiago line is its elegant yet simple and light form. Thanks to a wide range of upholstery fabrics, it is possible to give the armchairs a classic or modern look. An interesting effect can be achieved by combining the upholsteries with wooden elements. The armchair width is adjusted individually to the requirements of a particular space. It is possible to equip the armchair with a tilting backrest that provides users with greater freedom of movement. An additional option worth considering is a special panel that improves the acoustic parameters of the armchair.

The Tiago armchairs have been designed in four different versions, which allows for adjusting the offer to the requirements of a particular facility and the expectations of the customer. Thanks to a wide range of details, the Tiago armchairs can match every space, regardless of its size and character. They are a perfect choice both for small modern buildings and spacious traditional facilities.