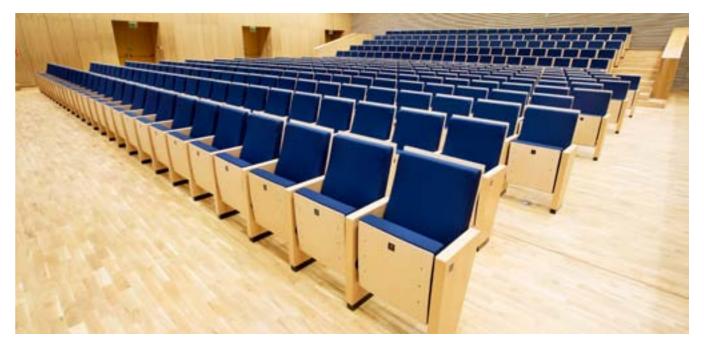

NOWY STYL GROUP\*

Designed by: Stanisław Charaziak

The Tiago armchair family comprises four seating lines designed by the Charaziak Design Studio. Stanisław Charaziak's great experience and unique talent have enabled him to design a well-thought out and intelligent product, which can be used to create unusual and harmonious arrangements.

The most characteristic feature of the Tiago line is its elegant yet simple and light form. Thanks to a wide range of upholstery fabrics, it is possible to give the armchairs a classic or modern look. An interesting effect can be achieved by combining the upholsteries with wooden elements. The armchair width is adjusted individually to the requirements of a particular space. It is possible to equip the armchair with a tilting backrest that provides users with greater freedom of movement. An additional option worth considering is a special panel that improves the acoustic parameters of the armchair.

The Tiago armchairs have been designed in four different versions, which allows for adjusting the offer to the requirements of a particular facility and the expectations of the customer. Thanks to a wide range of details, the Tiago armchairs can match every space, regardless of its size and character. They are a perfect choice both for small modern buildings and spacious traditional facilities.