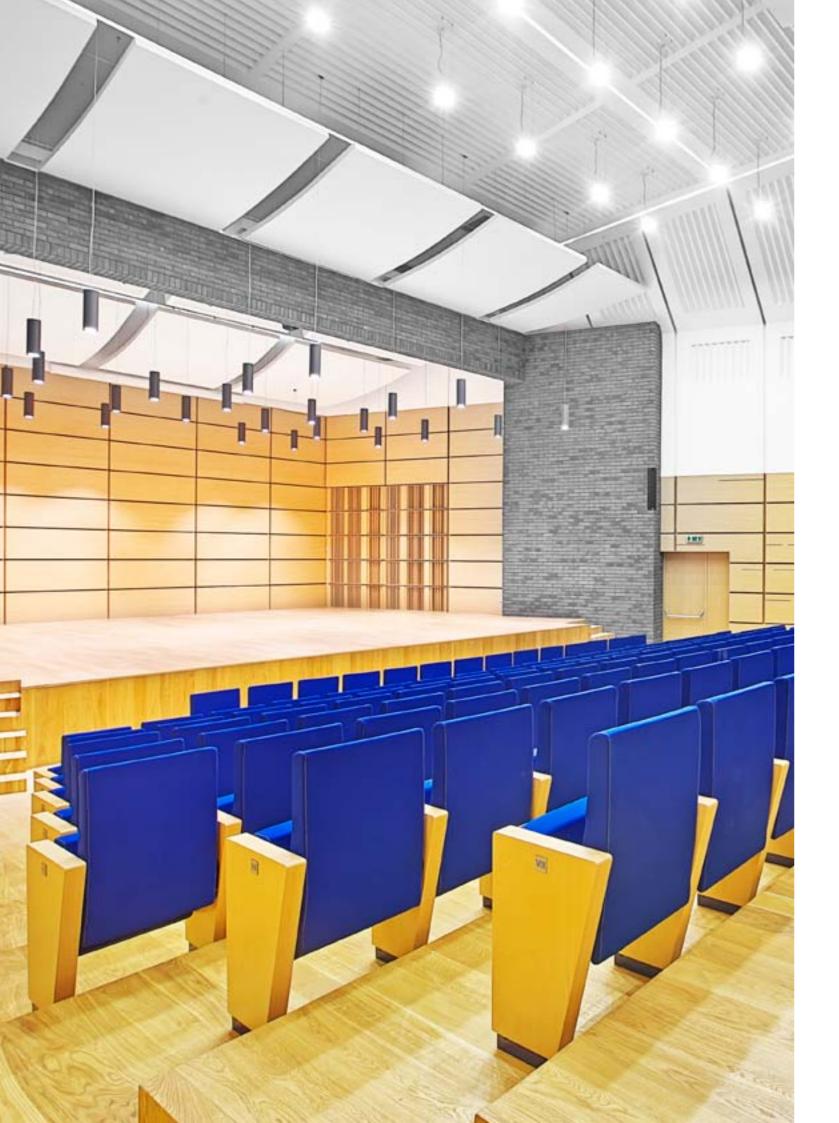

NOWY STYL GROUP\*

Designed by: Stanisław Charaziak

The Tiago armchair family comprises four seating lines designed by the Charaziak Design Studio. Stanisław Charaziak's great experience and unique talent have enabled him to design a well-thought out and intelligent product, which can be used to create unusual and harmonious arrangements.

The most characteristic feature of the Tiago line is its elegant yet simple and light form. Thanks to a wide range of upholstery fabrics, it is possible to give the armchairs a classic or modern look. An interesting effect can be achieved by combining the upholsteries with wooden elements. The armchair width is adjusted individually to the requirements of a particular space. It is possible to equip the armchair with a tilting backrest that provides users with greater freedom of movement. An additional option worth considering is a special panel that improves the acoustic parameters of the armchair.

The Tiago armchairs have been designed in four different versions, which allows for adjusting the offer to the requirements of a particular facility and the expectations of the customer. Thanks to a wide range of details, the Tiago armchairs can match every space, regardless of its size and character. They are a perfect choice both for small modern buildings and spacious traditional facilities.