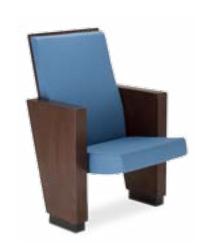

# TIAGO ETIUDA

A classic line of fully upholstered chairs with a characteristic rectangular leg. These models can be equipped with a fixed or tilting backrest. The armchairs are also available with a foldable desktop that has an anti-panic function, which can be hidden inside a leg.