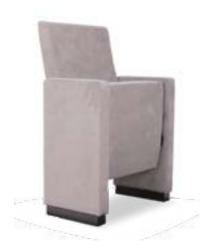

# TIAGO CARMEN

TIAG0

FOSCA

A line of comfortable, fully upholstered armchairs whose unique character is highlighted by beech armrests covers. They can be made of wood that matches the colour of the hall. The natural material is pleasant to the touch and ensures comfortable support.