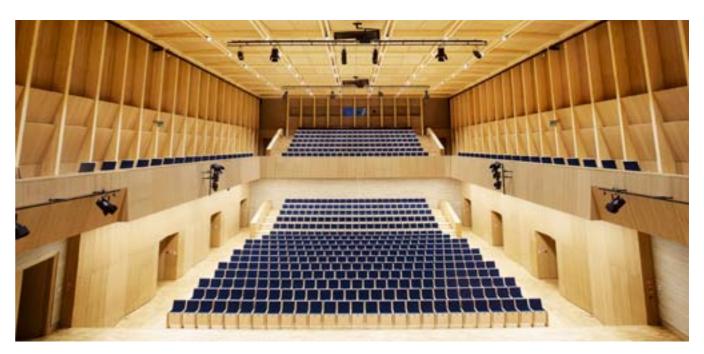

NOWY STYL GROUP\*

Designed by: Stanisław Charaziak

The Tiago armchair family comprises four seating lines designed by the Charaziak Design Studio. Stanisław Charaziak's great experience and unique talent have enabled him to design a well-thought out and intelligent product, which can be used to create unusual and harmonious arrangements.

The most characteristic feature of the Tiago line is its elegant yet simple and light form. Thanks to a wide range of upholstery fabrics, it is possible to give the armchairs a classic or modern look. An interesting effect can be achieved by combining the upholsteries with wooden elements. The armchair width is adjusted individually to the requirements of a particular space. It is possible to equip the armchair with a tilting backrest that provides users with greater freedom of movement. An additional option worth considering is a special panel that improves the acoustic parameters of the armchair.

The Tiago armchairs have been designed in four different versions, which allows for adjusting the offer to the requirements of a particular facility and the expectations of the customer. Thanks to a wide range of details, the Tiago armchairs can match every space, regardless of its size and character. They are a perfect choice both for small modern buildings and spacious traditional facilities.