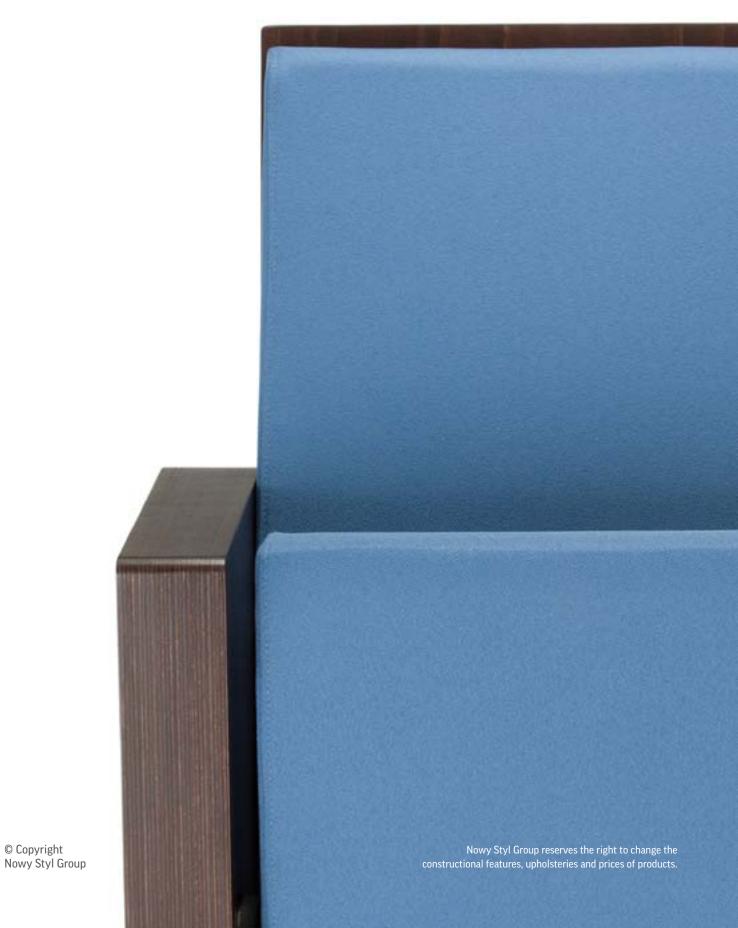

The most characteristic feature of the Tiago line is its elegant yet simple and light form. Thanks to a wide range of upholstery fabrics, it is possible to give the armchairs a classic or modern look. An interesting effect can be achieved by combining the upholsteries with wooden elements. The armchair width is adjusted individually to the requirements of a particular space. It is possible to equip the armchair with a tilting backrest that provides users with greater freedom of movement. An additional option worth considering is a special panel that improves the acoustic parameters of the armchair.