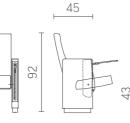

#### DIMENSIONS\*:

Tiago Aida LB

Tiago Aida HB

Tiago A with a tilting backrest

#### Tiago A with a desktop

<sup>\*</sup> Particular dimensions can be individually adjusted to a given project. All dimensions are in centimetres.

The Etudia line provides simple forms and exclusive wooden finishing elements. The back edge of the armchair leg and the backrest create one line that rises above the backrest cushion. Both the plywood legs and the backrest can be covered with a natural veneer, which gives the armchair an unusual and prestigious look.