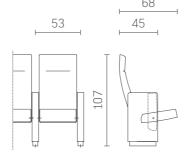

#### DIMENSIONS\*:

Tiago Etiuda

<sup>\*</sup> Particular dimensions can be individually adjusted to a given project.

All dimensions are in centimetres.