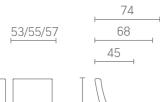

#### DIMENSIONS\*:

## Tiago Carmen LB

Tiago Carmen LB with a tilting backrest

<sup>\*</sup> Particular dimensions can be individually adjusted to a given project. All dimensions are in centimetres.

The Fosca line is characterised by a high and very comfortable armchair backrest. The armchair also looks impressive as a fully upholstered version. The most eye-catching elements of the line are the rounded armrests.