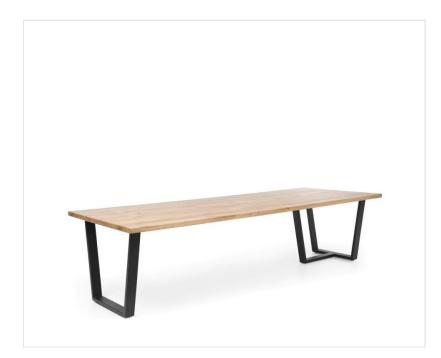

#### **Natural** wood

A solid table with a natural, wooden top that is pleasant to touch.

### **Tabletop**

Solid oak wood

Natural cracks and knots accentuate the unique structure of solid wood.