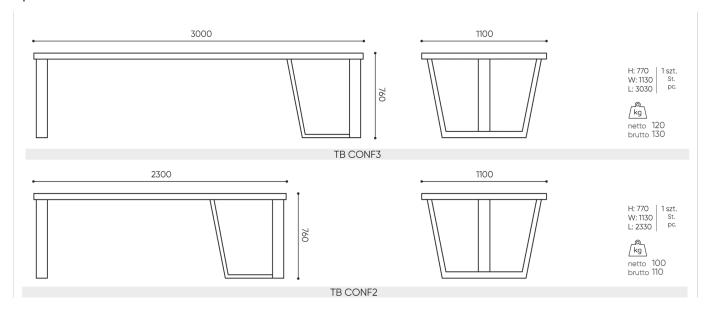

## **TB CONF3**

### **TB CONF3 / Dimensions**

Dimensions are approximate and may vary depending on the selected product configuration. The requirements of the standard are always met.

height: overall dimensions H

width: overall dimensions W

epth: overall dimensions L

LV40003402577

Biroja adrese: Lāčplēša 125, LV-1003, Rīga

www.city-office.lv

info@city-office.lv