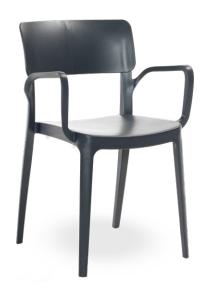

#### Beer garden chair MARCO

COLOURS:

ANTHRACITE NEGRA

BROWN

height: 83cm width:

57cm

depth:

53cm

construction:

polypropylene