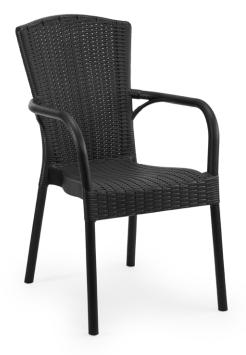

#### Beer garden chair **BISTRO**

#### COLOURS:

BLACK

GREEN

WHITE

ORANGE

height: 81cm

width: 59,5cm depth: 59cm construction:

polypropylene, aluminum