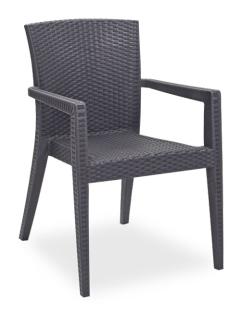

# Beer garden chair ANDREA

COLOURS:

ANTHRACITE NEGRA

BROWN

| height: | width: | depth: | construction: |
|---------|--------|--------|---------------|
| 92cm    | 53,5cm | 59cm   | polypropylene |