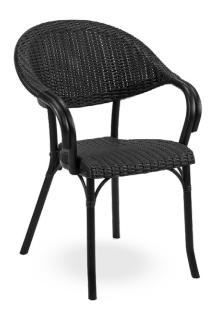

#### Beer garden chair MARCO

COLOURS:

ANTHRACITE NEGRA

BROWN

height: 83cm width:

57cm

depth:

53cm

construction:

polypropylene