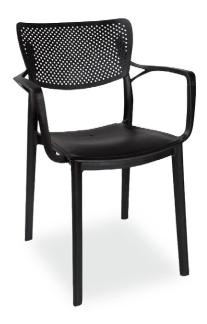

# Beer garden chair ANDREA

COLOURS:

ANTHRACITE NEGRA

BROWN

| height: | width: | depth: | construction: |
|---------|--------|--------|---------------|
| 92cm    | 53,5cm | 59cm   | polypropylene |