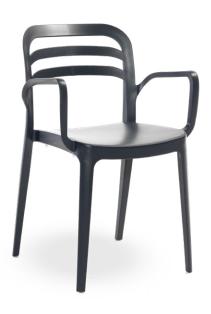

## Beer garden chair MADERA

COLOURS:

ANTHRACITE

CAPPUCCINO

height: width: 84cm 54,5cm

depth:

53cm

construction:

polypropylene