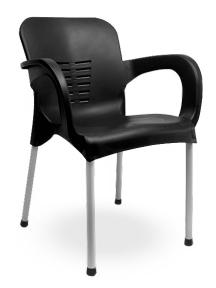

#### Beer garden chair **BISTRO**

#### COLOURS:

BLACK

GREEN

WHITE

ORANGE

height: 81cm

width: 59,5cm depth: 59cm construction:

polypropylene, aluminum