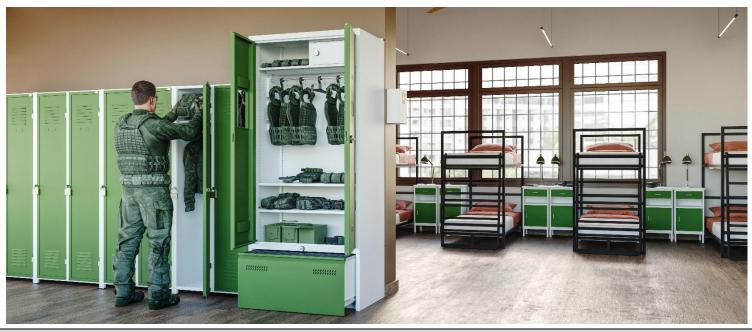

## Opis

The WP2-40 barracks wardrobe is designed for storing military equipment, individual soldier gear, civilian clothing, as well as personal documents and items of value to the user, etc. It is a two-door wardrobe with a pull-out, opening drawer. It is made of reinforced sheet steel with bent profiles that provide rigidity and durability to the structure. The wardrobe consists of a main (clothing) part with swing doors locked with a combination lock with 10,000 combinations, and a pull-out drawer on wheels, which also serves as a platform to facilitate access to the upper parts of the wardrobe. Access to the drawer is possible through a raised flap equipped with actuators. The pull-out drawer is also secured with a combination lock.