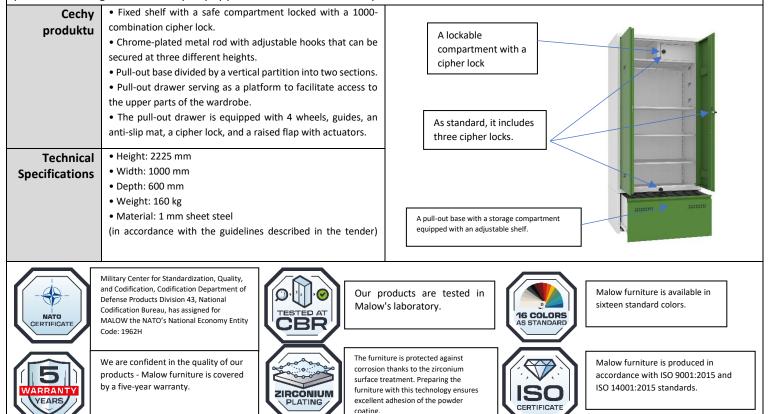

## Opis

The WP2-40 barracks wardrobe is designed for storing military equipment, individual soldier gear, civilian clothing, as well as personal documents and items of value to the user, etc. It is a two-door wardrobe with a pull-out, opening drawer. It is made of reinforced sheet steel with bent profiles that provide rigidity and durability to the structure. The wardrobe consists of a main (clothing) part with swing doors locked with a combination lock with 10,000 combinations, and a pull-out drawer on wheels, which also serves as a platform to facilitate access to the upper parts of the wardrobe. Access to the drawer is possible through a raised flap equipped with actuators. The pull-out drawer is also secured with a combination lock.