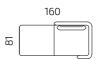

### Dimensions

All dimensions provided in centimetres.

2S+2WR

2S+3WR

2S+2WL/2WR

1S+3WR

2S+2WL+2WR

2S+3WL+3WR