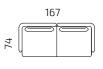

### Dimensions

All dimensions provided in centimetres.

2S+2WR

2S+3WR

2S+2WL/2WR

1S+3WR

2S+2WL+2WR

2S+3WL+3WR