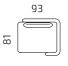

### Dimensions

All dimensions provided in centimetres.

2S+2WR

2S+3WR

2S+2WL/2WR

1S+3WR

2S+2WL+2WR

2S+3WL+3WR