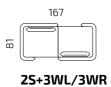

### Dimensions

All dimensions provided in centimetres.

2S+2WR

2S+3WR

2S+2WL/2WR

1S+3WR

2S+2WL+2WR

2S+3WL+3WR