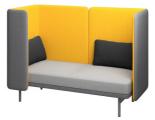

#### Designed for the Collaboration and **Concentration Zones**:

- Create focus and seclusion
- Host your own private meeting
- Divide your space organically
- Encourage rest

#### Harness form, function, and flexibility

The slender and versatile Frankie embodies Intuit's agile ethos. With options of a sofa, armchair, and extended bench your imagination is the only limit. The set includes moving tables: a smaller one with space for a computer, mug or magazine and a larger one in which there are power sockets for charging devices.