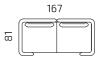

### Dimensions

All dimensions provided in centimetres.

2S+2WR

2S+3WR

2S+2WL/2WR

1S+3WR

2S+2WL+2WR

2S+3WL+3WR