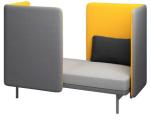

#### Designed for the Collaboration and **Concentration Zones**:

- Create focus and seclusion
- Host your own private meeting
- Divide your space organically
- Encourage rest

#### Harness form, function, and flexibility

The slender and versatile Frankie embodies Intuit's agile ethos. With options of a sofa, armchair, and extended bench your imagination is the only limit. The set includes moving tables: a smaller one with space for a computer, mug or magazine and a larger one in which there are power sockets for charging devices.