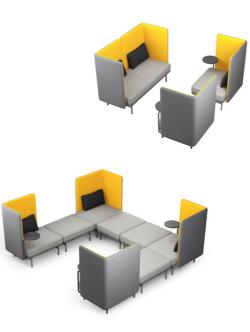

TIONS

RESISTANT FABRICS

LI

STRENGHT, DURABILITY AND SAFETY TEST

AVAILABLE AT

Combine Frankie's elements to create private workspaces

in your Concentration Zone

or larger spaces for vibrant

conversation.

**Collaboration Zone** 

# Example combinations

2S+3WL+3WR

2S/2WR+2WR

1S+3WL