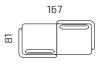

### Dimensions

All dimensions provided in centimetres.

2S+2WR

2S+3WR

2S+2WL/2WR

1S+3WR

2S+2WL+2WR

2S+3WL+3WR