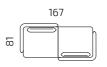

### Dimensions

All dimensions provided in centimetres.

2S+2WR

2S+3WR

2S+2WL/2WR

1S+3WR

2S+2WL+2WR

2S+3WL+3WR