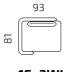

### Dimensions

All dimensions provided in centimetres.

2S+2WR

2S+3WR

2S+2WL/2WR

1S+3WR

2S+2WL+2WR

2S+3WL+3WR