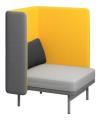

#### Designed for the Collaboration and **Concentration Zones**:

- Create focus and seclusion
- Host your own private meeting
- Divide your space organically
- Encourage rest

#### Harness form, function, and flexibility

The slender and versatile Frankie embodies Intuit's agile ethos. With options of a sofa, armchair, and extended bench your imagination is the only limit. The set includes moving tables: a smaller one with space for a computer, mug or magazine and a larger one in which there are power sockets for charging devices.