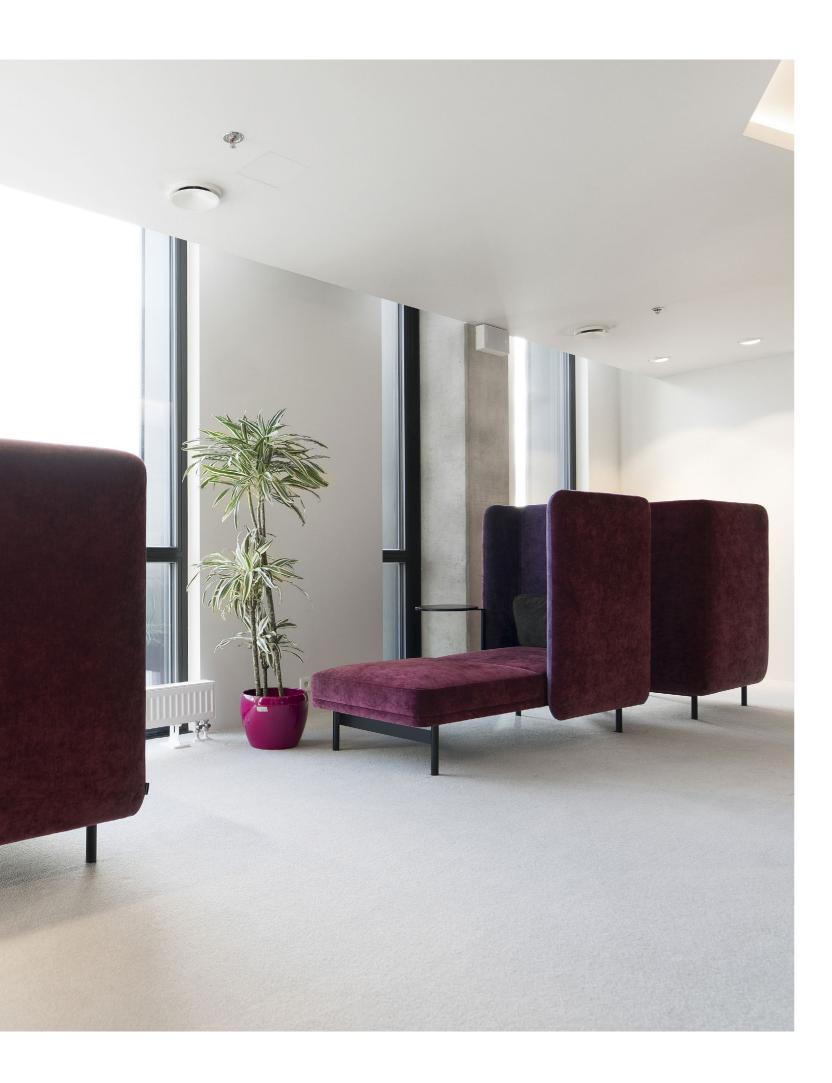

TIONS

RESISTANT FABRICS

LI

STRENGHT, DURABILITY AND SAFETY TEST

AVAILABLE AT

Combine Frankie's elements to create private workspaces

in your Concentration Zone

or larger spaces for vibrant

conversation.

**Collaboration Zone** 

#### Concentration Zone

#### Designed for the Collaboration and **Concentration Zones**:

- Create focus and seclusion
- Host your own private meeting
- Divide your space organically
- Encourage rest

#### Harness form, function, and flexibility

The slender and versatile Frankie embodies Intuit's agile ethos. With options of a sofa, armchair, and extended bench your imagination is the only limit. The set includes moving tables: a smaller one with space for a computer, mug or magazine and a larger one in which there are power sockets for charging devices.

Find your sweet spot with Frankie.