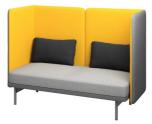

#### Designed for the Collaboration and **Concentration Zones**:

- Create focus and seclusion
- Host your own private meeting
- Divide your space organically
- Encourage rest

#### Harness form, function, and flexibility

The slender and versatile Frankie embodies Intuit's agile ethos. With options of a sofa, armchair, and extended bench your imagination is the only limit. The set includes moving tables: a smaller one with space for a computer, mug or magazine and a larger one in which there are power sockets for charging devices.