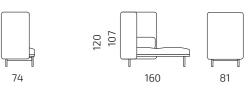

### Dimensions

All dimensions provided in centimetres.

2S+2WR

2S+3WR

2S+2WL/2WR

1S+3WR

2S+2WL+2WR

2S+3WL+3WR