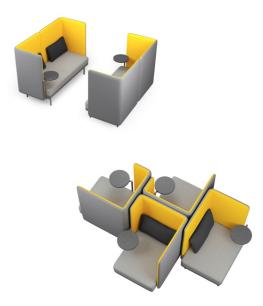

TIONS

RESISTANT FABRICS

LI

STRENGHT, DURABILITY AND SAFETY TEST

AVAILABLE AT

Combine Frankie's elements to create private workspaces

in your Concentration Zone

or larger spaces for vibrant

conversation.

**Collaboration Zone** 

#### Concentration Zone

#### Designed for the Collaboration and **Concentration Zones**:

- Create focus and seclusion
- Host your own private meeting
- Divide your space organically
- Encourage rest