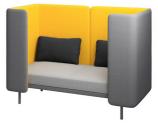

#### Designed for the Collaboration and **Concentration Zones**:

- Create focus and seclusion
- Host your own private meeting
- Divide your space organically
- Encourage rest

#### Harness form, function, and flexibility

The slender and versatile Frankie embodies Intuit's agile ethos. With options of a sofa, armchair, and extended bench your imagination is the only limit. The set includes moving tables: a smaller one with space for a computer, mug or magazine and a larger one in which there are power sockets for charging devices.