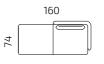

### Dimensions

All dimensions provided in centimetres.

2S+2WR

2S+3WR

2S+2WL/2WR

1S+3WR

2S+2WL+2WR

2S+3WL+3WR