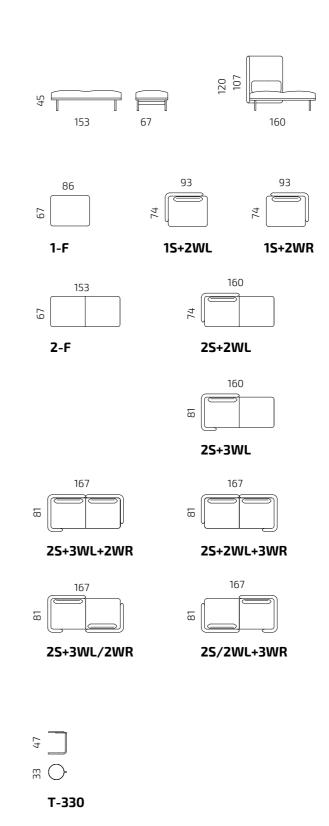

### Dimensions

All dimensions provided in centimetres.

2S+2WR

2S+3WR

2S+2WL/2WR

1S+3WR

2S+2WL+2WR

2S+3WL+3WR

#### **Standard Fabric Collection**

2S+2WL+2WR

2S+3WL+2WR

1S+2WL

# Example combinations

2S+3WL+3WR

2S/2WR+2WR

1S+3WL