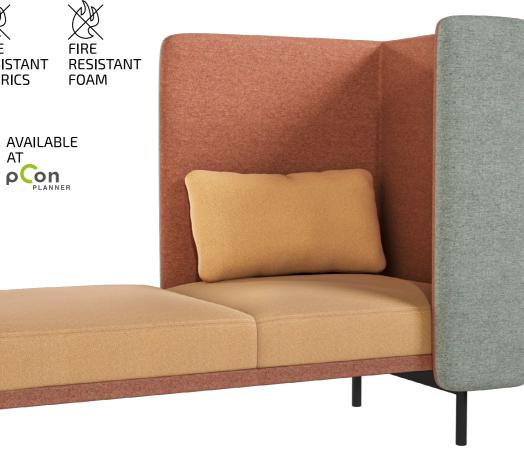

# Work sofa

Design: Argo Tamm

huduuluul MANY DIFFERENT SIZES

↓ FSC CERTIFIED COMBINA-WOOD

ONLY

 $\begin{bmatrix}
\circ & \circ \\
\circ & \circ
\end{bmatrix}$ 5 YEAR

X FIRE GUARANTEE

MANY

TIONS

RESISTANT FABRICS

LI

STRENGHT, DURABILITY AND SAFETY TEST

AVAILABLE AT

Combine Frankie's elements to create private workspaces

in your Concentration Zone

or larger spaces for vibrant

#### Upholstery

Seats have high-elastic durable HR foam rubber with FR certification

Small extra pillow Feather filling

#### Additional information

Wide range of cover materials, including flame-retardant textiles