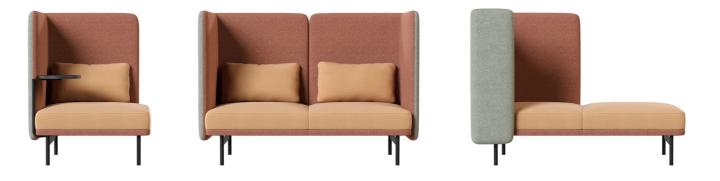

#### Harness form, function, and flexibility

The slender and versatile Frankie embodies Intuit's agile ethos. With options of a sofa, armchair, and extended bench your imagination is the only limit. The set includes moving tables: a smaller one with space for a computer, mug or magazine and a larger one in which there are power sockets for charging devices.

Find your sweet spot with Frankie.