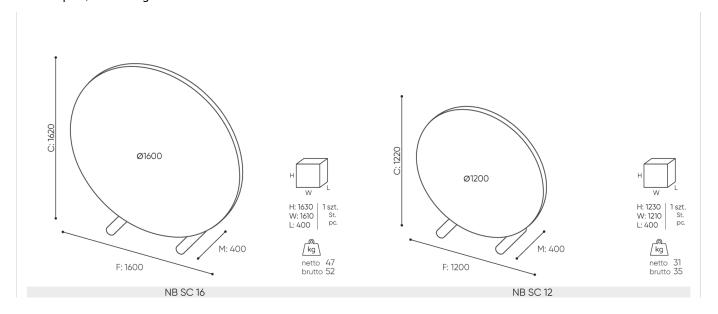

### NB SC 12 / 18 / Dimensions

Dimensions are approximate and may vary depending on the selected product configuration. The requirements of the standard are always met.

seat height: overall dimensions Α seat height В chair height: overall dimensions C backrest height D chair width: overall dimensions seat width G backrest width Н height from the floor to the armrest chair depth: overall dimensions М seat depth / seat lenght Ν