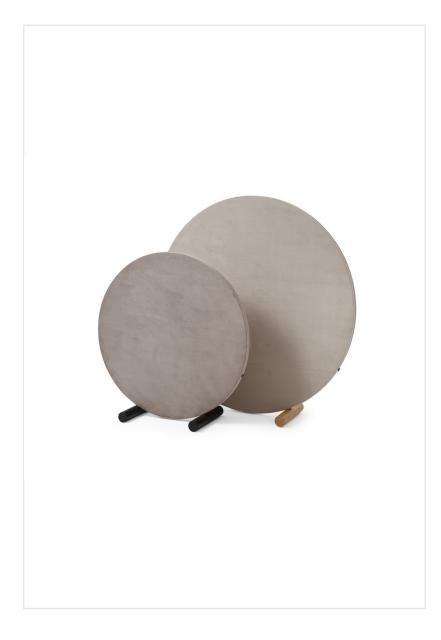

### 18

Timeless, original family of furniture, referring to the mid-century style. It is characterized by an organic shape and soft form with rounded edges, which gives the interiors lightness and elegance. The collection consists of very comfortable pouffes and sofas and circular acoustic walls. Its advantage is the ability to choose the type and color of upholstery and personalization of the base (powder coated metal or wooden oak legs). Additionally, dedicated tables can be mounted to the base.

Thanks to the materials used, Nubi meets the requirements of intensively used public interiors and can enhance hotel lobbies and open spaces of offices, banks and shopping malls.

The collection was designed by Weronika Politowicz, an industrial designer educated in Poznan and Warsaw. Her competitionwining projects are minimalistic,