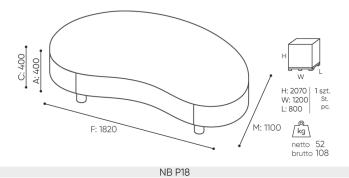

### NB P18 / Dimensions

| seat height: overall dimensions      | A |
|--------------------------------------|---|
| seat height                          | В |
| chair height: overall dimensions     | С |
| backrest height                      | D |
| chair width: overall dimensions      | F |
| seat width                           | G |
| backrest width                       | н |
| height from the floor to the armrest | κ |
| chair depth: overall dimensions      | м |
| seat depth / seat lenght             | Ν |