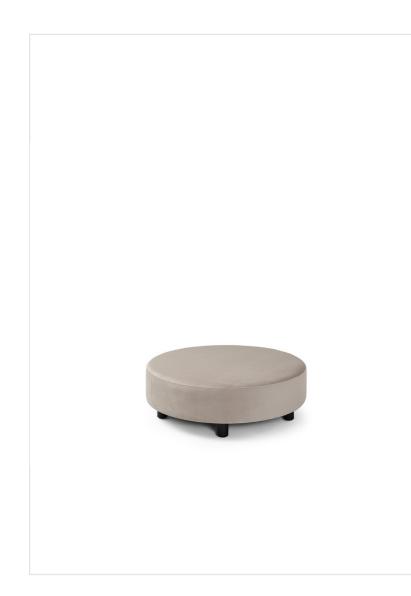

## nubi NB PO12

Timeless, original family of furniture, referring to the mid-century style. It is characterized by an organic shape and soft form with rounded edges, which gives the interiors lightness and elegance. The collection consists of very comfortable pouffes and sofas and circular acoustic walls. Its advantage is the ability to choose the type and color of upholstery and personalization of the base (powder coated metal or wooden oak legs). Additionally, dedicated tables can be mounted to the base.

Thanks to the materials used, Nubi meets the requirements of intensively used public interiors and can enhance hotel lobbies and open spaces of offices, banks and shopping malls.

|                               | The collection<br>was designed |
|-------------------------------|--------------------------------|
|                               | by <b>Weronika</b>             |
|                               | Politowicz, an                 |
|                               | industrial                     |
| Weronika Politowicz           | designer                       |
|                               | educated in                    |
|                               | Poznan and                     |
| Image not found or type unkno | Marsaw. Her                    |
|                               | competition-                   |
|                               | winning                        |
|                               | projects are                   |
|                               | minimalistic,                  |
|                               | but not raw.                   |
|                               |                                |