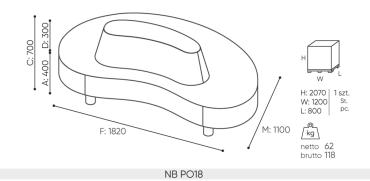

### NB PO18 / Dimensions

| seat height: overall dimensions      | Α |
|--------------------------------------|---|
| seat height                          | В |
| chair height: overall dimensions     | С |
| backrest height                      | D |
| chair width: overall dimensions      | F |
| seat width                           | G |
| backrest width                       | н |
| height from the floor to the armrest | κ |
| chair depth: overall dimensions      | м |
| seat depth / seat lenght             | Ν |