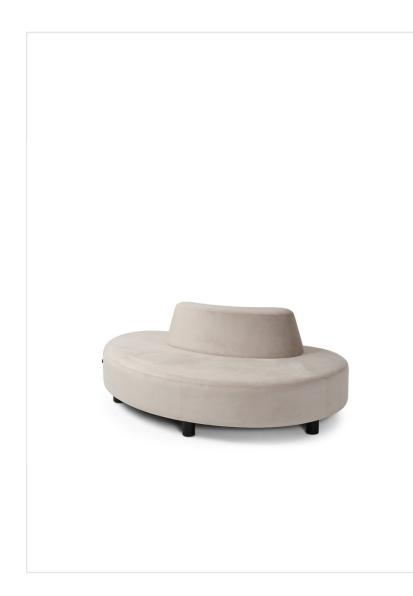

## nubi NB P18

Timeless, original family of furniture, referring to the mid-century style. It is characterized by an organic shape and soft form with rounded edges, which gives the interiors lightness and elegance. The collection consists of very comfortable pouffes and sofas and circular acoustic walls. Its advantage is the ability to choose the type and color of upholstery and personalization of the base (powder coated metal or wooden oak legs). Additionally, dedicated tables can be mounted to the base.

Thanks to the materials used, Nubi meets the requirements of intensively used public interiors and can enhance hotel lobbies and open spaces of offices, banks and shopping malls.

|                         | The collection            |
|-------------------------|---------------------------|
|                         | was designed              |
|                         | by <b>Weronika</b>        |
|                         | Politowicz, an            |
|                         | industrial                |
| Weronika Politowicz     | designer                  |
|                         | educated in               |
|                         | Poznan and                |
| Image not found or type | unknow <b>Warsaw. Her</b> |
|                         | competition-              |
|                         | winning                   |
|                         | projects are              |
|                         | minimalistic,             |
|                         | but not raw.              |