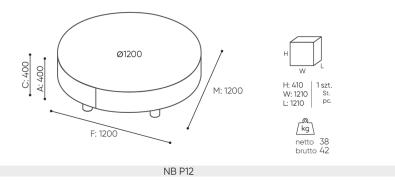

## nubi NB P12

Timeless, original family of furniture, referring to the mid-century style. It is characterized by an organic shape and soft form with rounded edges, which gives the interiors lightness and elegance. The collection consists of very comfortable pouffes and sofas and circular acoustic walls. Its advantage is the ability to choose the type and color of upholstery and personalization of the base (powder coated metal or wooden oak legs). Additionally, dedicated tables can be mounted to the base.

### NB P12 / Dimensions

Dimensions are approximate and may vary depending on the selected product configuration. The requirements of the standard are always met.

| seat height: overall dimensions      | A |
|--------------------------------------|---|
| seat height                          | В |
| chair height: overall dimensions     | С |
| backrest height                      | D |
| chair width: overall dimensions      | F |
| seat width                           | G |
| backrest width                       | н |
| height from the floor to the armrest | κ |
| chair depth: overall dimensions      | м |
| seat depth / seat lenght             | Ν |
|                                      |   |