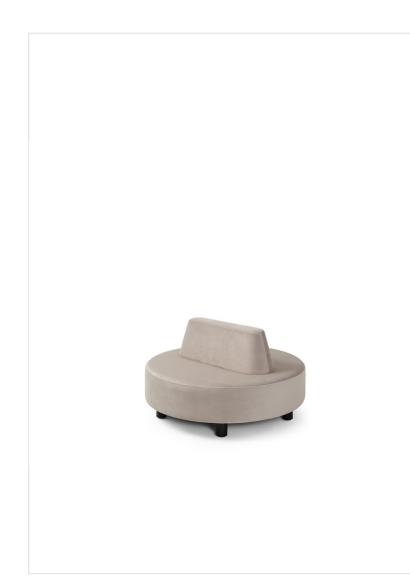

## nubi NB P18

Timeless, original family of furniture, referring to the mid-century style. It is characterized by an organic shape and soft form with rounded edges, which gives the interiors lightness and elegance. The collection consists of very comfortable pouffes and sofas and circular acoustic walls. Its advantage is the ability to choose the type and color of upholstery and personalization of the base (powder coated metal or wooden oak legs). Additionally, dedicated tables can be mounted to the base.

Thanks to the materials used, Nubi meets the requirements of intensively used public interiors and can enhance hotel lobbies and open spaces of offices, banks and shopping malls.

|                         | The collection            |
|-------------------------|---------------------------|
|                         | was designed              |
|                         | by <b>Weronika</b>        |
|                         | Politowicz, an            |
|                         | industrial                |
| Weronika Politowicz     | designer                  |
|                         | educated in               |
|                         | Poznan and                |
| Image not found or type | unknow <b>Warsaw. Her</b> |
|                         | competition-              |
|                         | winning                   |
|                         | projects are              |
|                         | minimalistic,             |
|                         | but not raw.              |