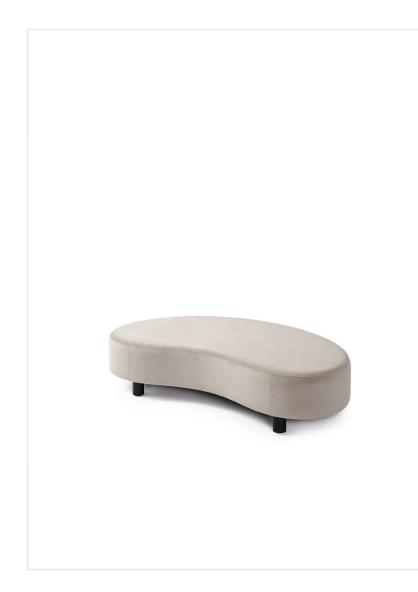

## nubi NB PO18

Timeless, original family of furniture, referring to the mid-century style. It is characterized by an organic shape and soft form with rounded edges, which gives the interiors lightness and elegance. The collection consists of very comfortable pouffes and sofas and circular acoustic walls. Its advantage is the ability to choose the type and color of upholstery and personalization of the base (powder coated metal or wooden oak legs). Additionally, dedicated tables can be mounted to the base.

Thanks to the materials used, Nubi meets the requirements of intensively used public interiors and can enhance hotel lobbies and open spaces of offices, banks and shopping malls.

|                         | The collection<br>was designed<br>by <b>Weronika</b> |
|-------------------------|------------------------------------------------------|
|                         | Politowicz, an                                       |
|                         | industrial                                           |
| Weronika Politowicz     | designer                                             |
|                         | educated in                                          |
|                         | Poznan and                                           |
| Image not found or type | unknov <b>Marsaw. Her</b>                            |
|                         | competition-                                         |
|                         | winning                                              |
|                         | projects are                                         |
|                         | minimalistic,                                        |
|                         | but not raw.                                         |