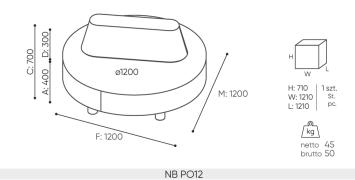

## nubi NB PO12

Timeless, original family of furniture, referring to the mid-century style. It is characterized by an organic shape and soft form with rounded edges, which gives the interiors lightness and elegance. The collection consists of very comfortable pouffes and sofas and circular acoustic walls. Its advantage is the ability to choose the type and color of upholstery and personalization of the base (powder coated metal or wooden oak legs). Additionally, dedicated tables can be mounted to the base.

### NB PO12 / Dimensions

| seat height: overall dimensions      | Α |
|--------------------------------------|---|
| seat height                          | В |
| chair height: overall dimensions     | С |
| backrest height                      | D |
| chair width: overall dimensions      | F |
| seat width                           | G |
| backrest width                       | н |
| height from the floor to the armrest | κ |
| chair depth: overall dimensions      | м |
| seat depth / seat lenght             | Ν |