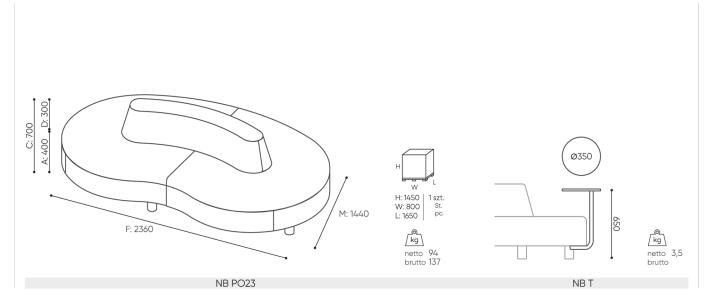

### NB PO23 / Dimensions

| Α |
|---|
| В |
| С |
| D |
| F |
| G |
| н |
| Κ |
| М |
| N |
|   |