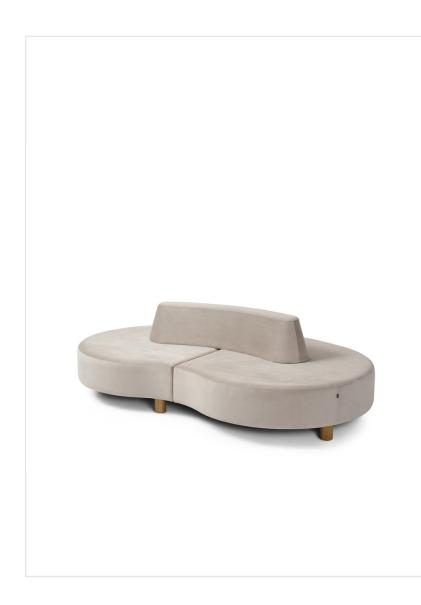

## nubi NB PO23

Timeless, original family of furniture, referring to the mid-century style. It is characterized by an organic shape and soft form with rounded edges, which gives the interiors lightness and elegance. The collection consists of very comfortable pouffes and sofas and circular acoustic walls. Its advantage is the ability to choose the type and color of upholstery and personalization of the base (powder coated metal or wooden oak legs). Additionally, dedicated tables can be mounted to the base.

Thanks to the materials used, Nubi meets the requirements of intensively used public interiors and can enhance hotel lobbies and open spaces of offices, banks and shopping malls.