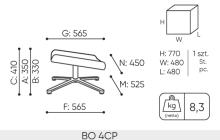

## **BO 4CP / Technical data**

Standard

Option

### **Base**

Polished aluminium 4-star base (chrome effect) Ø720

40

Powder coated aluminium 4-star base (colors according to Bejot sampler book) Ø720

41