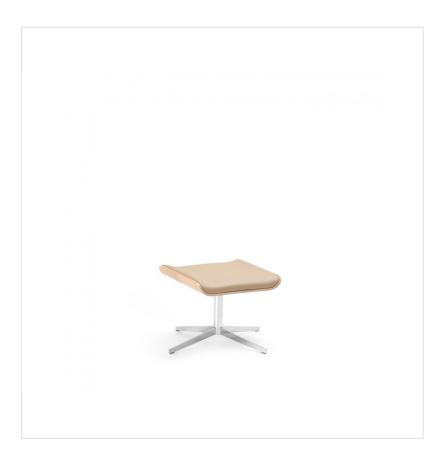

## **BO 4CP / Dimensions**

Dimensions are approximate and may vary depending on the selected product configuration. The requirements of the standard are always met.

seat height: overall dimensions Α seat height: measured according to the norm PN EN 1335 - 1 B chair height C backrest height D headrest height Ε dimensional width chair / ø base seat width G backrest width Н width between armrests height from the floor to the armrest Κ backrest lenght dimensional chair depth Μ seat depth / seat lenght Ν