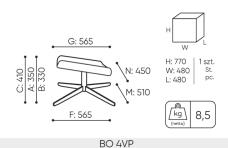

## **BO 4CP / Dimensions**

Dimensions are approximate and may vary depending on the selected product configuration. The requirements of the standard are always met.

seat height: overall dimensions Α seat height: measured according to the norm PN EN 1335 - 1 B chair height C backrest height D headrest height Ε dimensional width chair / ø base seat width G backrest width Н width between armrests height from the floor to the armrest Κ backrest lenght dimensional chair depth Μ seat depth / seat lenght Ν