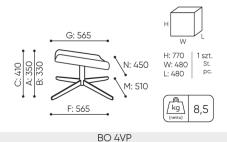

## **BO 4CP / Technical data**

Standard

Option

### Base

Powder painted 4-star base (colors according to the Bejot pattern book) + universal black feet

V25P

V25C

Chromed 4-star base + universal black feet