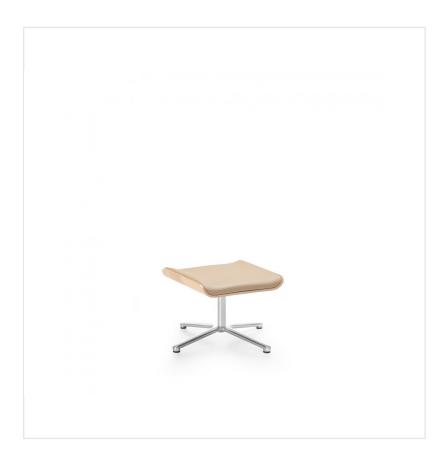

## **BO 4CP / Dimensions**

Dimensions are approximate and may vary depending on the selected product configuration. The requirements of the standard are always met.

seat height: overall dimensions Α seat height: measured according to the norm PN EN 1335 - 1 B chair height C backrest height D headrest height Ε dimensional width chair / ø base seat width G backrest width Н width between armrests height from the floor to the armrest Κ backrest lenght dimensional chair depth Μ seat depth / seat lenght Ν