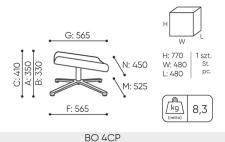

## **BO 4CP / Dimensions**

Dimensions are approximate and may vary depending on the selected product configuration. The requirements of the standard are always met.

seat height: overall dimensions Α seat height: measured according to the norm PN EN 1335 - 1 B chair height C backrest height D headrest height Ε dimensional width chair / ø base seat width G backrest width Н width between armrests height from the floor to the armrest Κ backrest lenght dimensional chair depth Μ seat depth / seat lenght Ν