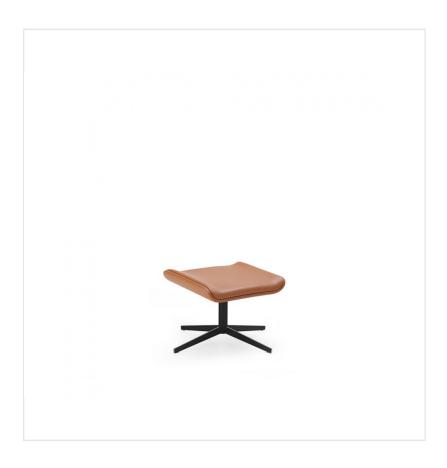

# booi BO 4CP

### Refined in every detail

The Booi is a perfect combination of the modernity with classics, a craftsmanship with a manufacturing and a style with a comfort. Unconventional, refined in every particular, this armchair is a product that fits even the most demanding interior.

#### **Undeniable convenience**

The original, streamlined shape of the bucket was constructed with a great care to take care of not only the product design, but also the undeniable convenience and comfort of the users with different height.

### **Natural beauty**

A characteristic combination of the natural wooden veneer and an upholstered inner part of the bucket makes the Booi add warmth and style to any space. We propose two veneers to you: a delicate oak and a walnut full of character. And which veneer will you choose?