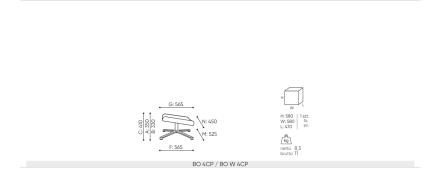

# **BO 4C2 / Dimensions**

Dimensions are approximate and may vary depending on the selected product configuration. The requirements of the standard are always met.