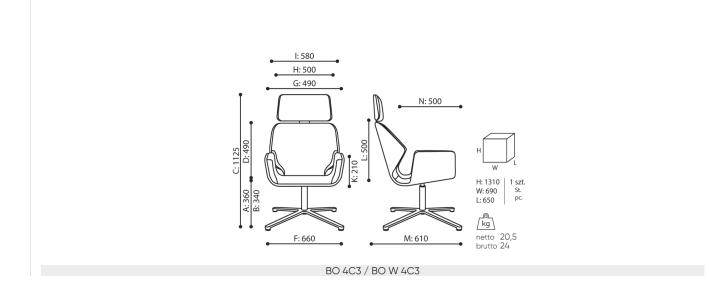

# **BO 4C3 / Dimensions**

Dimensions are approximate and may vary depending on the selected product configuration. The requirements of the standard are always met.