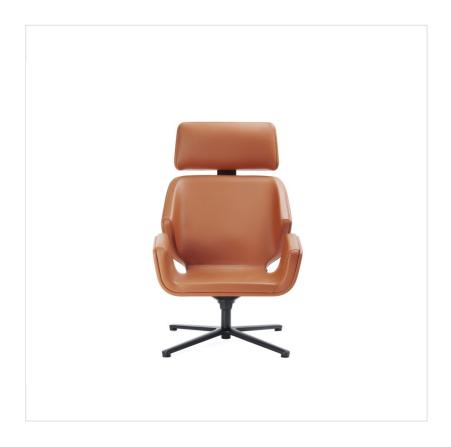

# booi BO 4C3

#### Refined in every detail

The Booi is a perfect combination of the modernity with classics, a craftsmanship with a manufacturing and a style with a comfort. Unconventional, refined in every particular, this armchair is a product that fits even the most demanding interior.

#### **Undeniable convenience**

The original, streamlined shape of the bucket was constructed with a great care to take care of not only the product design, but also the undeniable convenience and comfort of the users with different height.

#### **Natural beauty**

A characteristic combination of the natural wooden veneer and an upholstered inner part of the bucket makes the Booi add warmth and style to any space. We propose two veneers to you: a delicate oak and a walnut full of character. And which veneer will you choose?