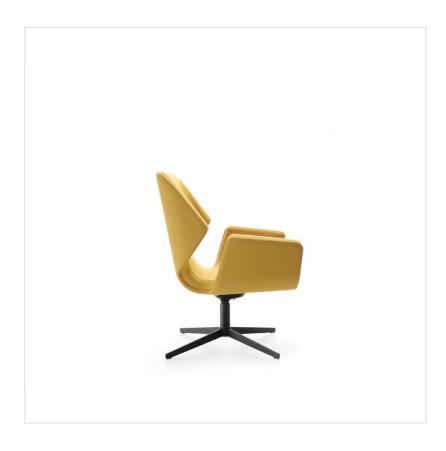

# booi BO 4V2

#### Refined in every detail

The Booi is a perfect combination of the modernity with classics, a craftsmanship with a manufacturing and a style with a comfort. Unconventional, refined in every particular, this armchair is a product that fits even the most demanding interior.

#### **Undeniable convenience**

The original, streamlined shape of the bucket was constructed with a great care to take care of not only the product design, but also the undeniable convenience and comfort of the users with different height.

#### **Natural beauty**

A characteristic combination of the natural wooden veneer and an upholstered inner part of the bucket makes the Booi add warmth and style to any space. We propose two veneers to you: a delicate oak and a walnut full of character. And which veneer will you choose?