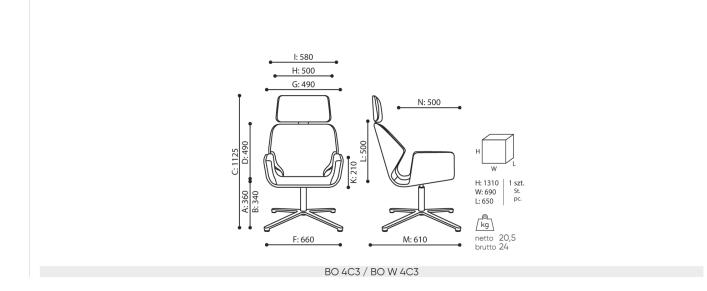

# **BO 4C3 / Dimensions**

Dimensions are approximate and may vary depending on the selected product configuration. The requirements of the standard are always met.