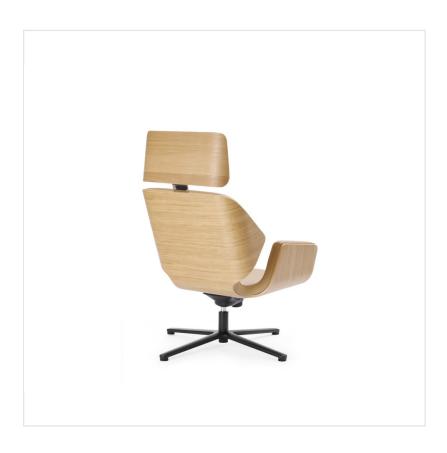

#### Refined in every detail

The Booi is a perfect combination of the modernity with classics, a craftsmanship with a manufacturing and a style with a comfort. Unconventional, refined in every particular, this armchair is a product that fits even the most demanding interior.

#### **Undeniable convenience**

The original, streamlined shape of the bucket was constructed with a great care to take care of not only the product design, but also the undeniable convenience and comfort of the users with different height.

#### **Natural beauty**

A characteristic combination of the natural wooden veneer and an upholstered inner part of the bucket makes the Booi add warmth and style to any space. We propose two veneers to you: a delicate oak and a walnut full of character. And which veneer will you choose?

## Headrest

Headrest adjustable up and down (range 70mm), with chromed or powder coated connector (colors according to the Bejot sampler book)