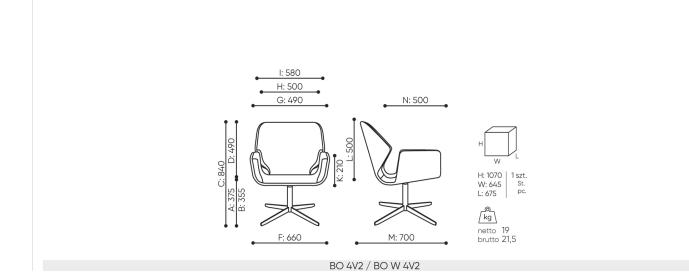

# **BO 4V2 / Dimensions**

Dimensions are approximate and may vary depending on the selected product configuration. The requirements of the standard are always met.