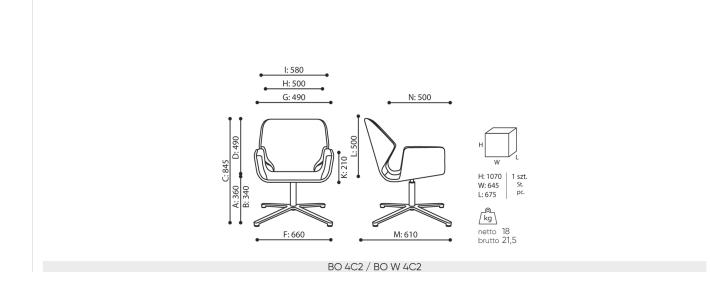

# **BO 4C2 / Dimensions**

Dimensions are approximate and may vary depending on the selected product configuration. The requirements of the standard are always met.