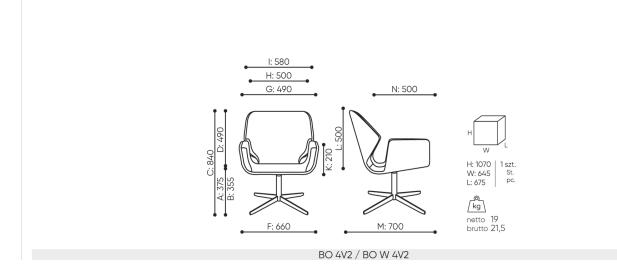

# **BO 4V2 / Dimensions**

Dimensions are approximate and may vary depending on the selected product configuration. The requirements of the standard are always met.