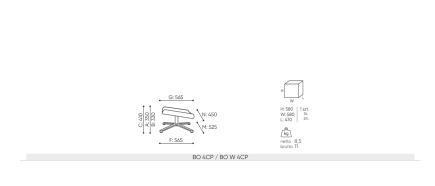

# **BO 4C2 / Dimensions**

Dimensions are approximate and may vary depending on the selected product configuration. The requirements of the standard are always met.