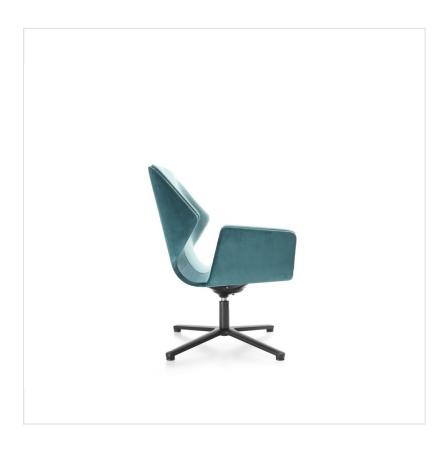

# booi BO 4C2

#### Refined in every detail

The Booi is a perfect combination of the modernity with classics, a craftsmanship with a manufacturing and a style with a comfort. Unconventional, refined in every particular, this armchair is a product that fits even the most demanding interior.

#### **Undeniable convenience**

The original, streamlined shape of the bucket was constructed with a great care to take care of not only the product design, but also the undeniable convenience and comfort of the users with different height.

#### **Natural beauty**

A characteristic combination of the natural wooden veneer and an upholstered inner part of the bucket makes the Booi add warmth and style to any space. We propose two veneers to you: a delicate oak and a walnut full of character. And which veneer will you choose?