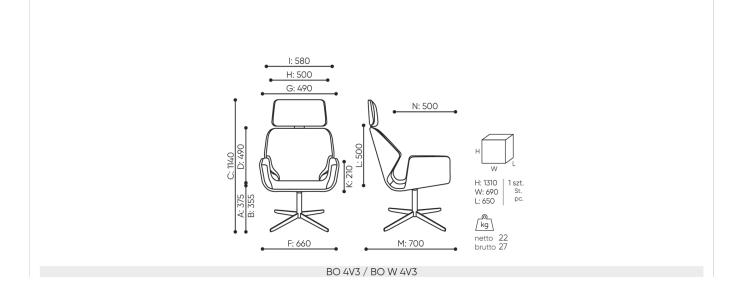

# **BO 4V3 / Dimensions**

Dimensions are approximate and may vary depending on the selected product configuration. The requirements of the standard are always met.