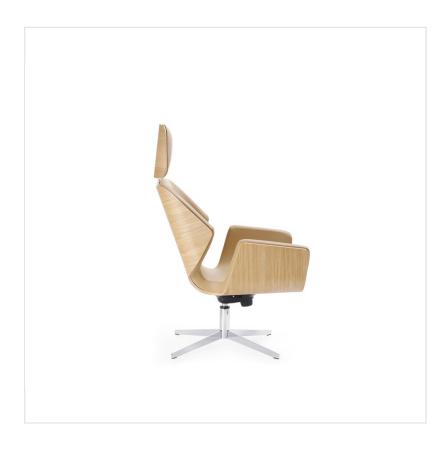

# booi BO 4V3

#### Refined in every detail

The Booi is a perfect combination of the modernity with classics, a craftsmanship with a manufacturing and a style with a comfort. Unconventional, refined in every particular, this armchair is a product that fits even the most demanding interior.

#### **Undeniable convenience**

The original, streamlined shape of the bucket was constructed with a great care to take care of not only the product design, but also the undeniable convenience and comfort of the users with different height.

#### **Natural beauty**

A characteristic combination of the natural wooden veneer and an upholstered inner part of the bucket makes the Booi add warmth and style to any space. We propose two veneers to you: a delicate oak and a walnut full of character. And which veneer will you choose?