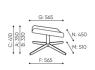

# **BO 4V3 / Dimensions**

Dimensions are approximate and may vary depending on the selected product configuration. The requirements of the standard are always met.