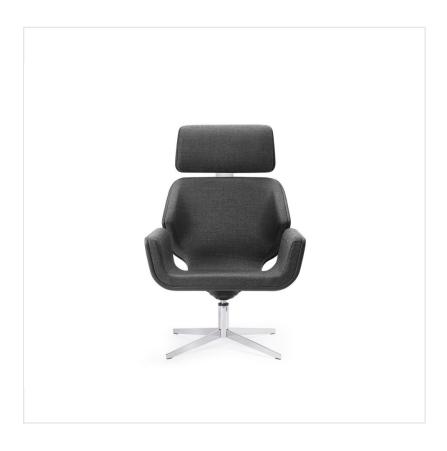

## Headrest

Headrest adjustable up and down (range 70mm), with chromed or powder coated connector (colors according to the Bejot sampler book)

## **Headrest**

Headrest adjustable up and down (range 70mm), with chromed or powder coated connector (colors according to the Bejot sampler book)