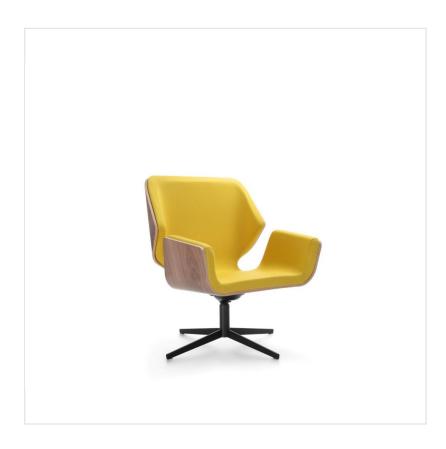

# booi BO 4V2

#### Refined in every detail

The Booi is a perfect combination of the modernity with classics, a craftsmanship with a manufacturing and a style with a comfort. Unconventional, refined in every particular, this armchair is a product that fits even the most demanding interior.

#### **Undeniable convenience**

The original, streamlined shape of the bucket was constructed with a great care to take care of not only the product design, but also the undeniable convenience and comfort of the users with different height.

#### **Natural beauty**

A characteristic combination of the natural wooden veneer and an upholstered inner part of the bucket makes the Booi add warmth and style to any space. We propose two veneers to you: a delicate oak and a walnut full of character. And which veneer will you choose?