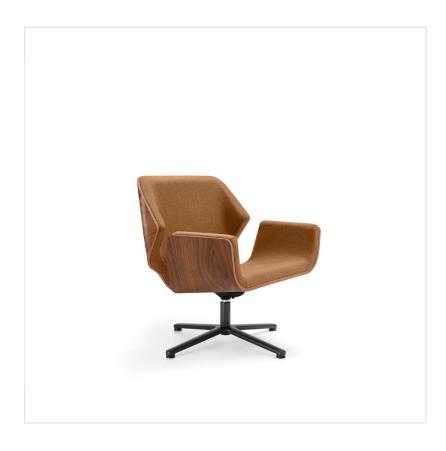

#### Refined in every detail

The Booi is a perfect combination of the modernity with classics, a craftsmanship with a manufacturing and a style with a comfort. Unconventional, refined in every particular, this armchair is a product that fits even the most demanding interior.

#### **Undeniable convenience**

The original, streamlined shape of the bucket was constructed with a great care to take care of not only the product design, but also the undeniable convenience and comfort of the users with different height.

#### **Natural beauty**

A characteristic combination of the natural wooden veneer and an upholstered inner part of the bucket makes the Booi add warmth and style to any space. We propose two veneers to you: a delicate oak and a walnut full of character. And which veneer will you choose?