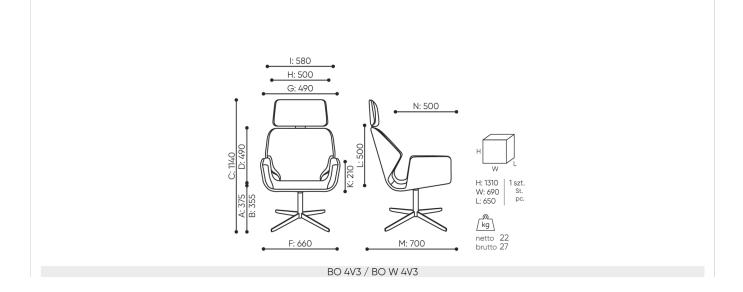

# **BO 4V3 / Dimensions**

Dimensions are approximate and may vary depending on the selected product configuration. The requirements of the standard are always met.