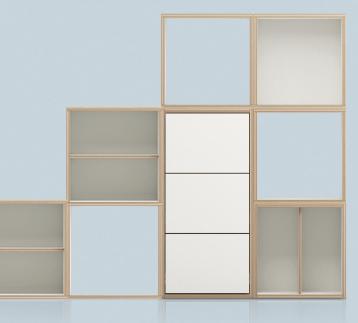

### POSSIBILITIES

Used in the office or at home, as a room divider or up against a wall, BOB lets you create impeccable configurations, completely unique to you.

Available to purchase in small, medium or large kits, with a simple click and twist action, you can transform BOB to suit your space.

The self-adjusting magnets mean not only can you change the position of each unit, you can also spin them to face front or back, allowing dual-facing access.

BOB can even grow with your ever-changing needs. Choose to add extra units, available to purchase separately, which perfectly click into place with your existing design.

## DIMENSIONS AND CAPACITY GUIDE

The full BOB range comprises of seven units, allowing display shelving, concealed storage and dual sided access.