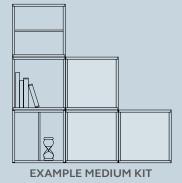

### POSSIBILITIES

Used in the office or at home, as a room divider or up against a wall, BOB lets you create impeccable configurations, completely unique to you.

Available to purchase in small, medium or large kits, with a simple click and twist action, you can transform BOB to suit your space.

# **BOB KITS**

With a choice of small, medium or large kits, BOB will arrive fully assembled so you can click it into place right away. BOB can also grow as you do. Add any of the seven extra units, available to purchase separately, which will perfectly fit into your existing design.

EXAMPLE LARGE KIT

EXAMPLE SMALL KIT

Omega Ekspress SIA LV40003402577 Biroja adrese: Lāčplēša 125, LV-1003, Rīga www.city-office.lv info@city-office.lv