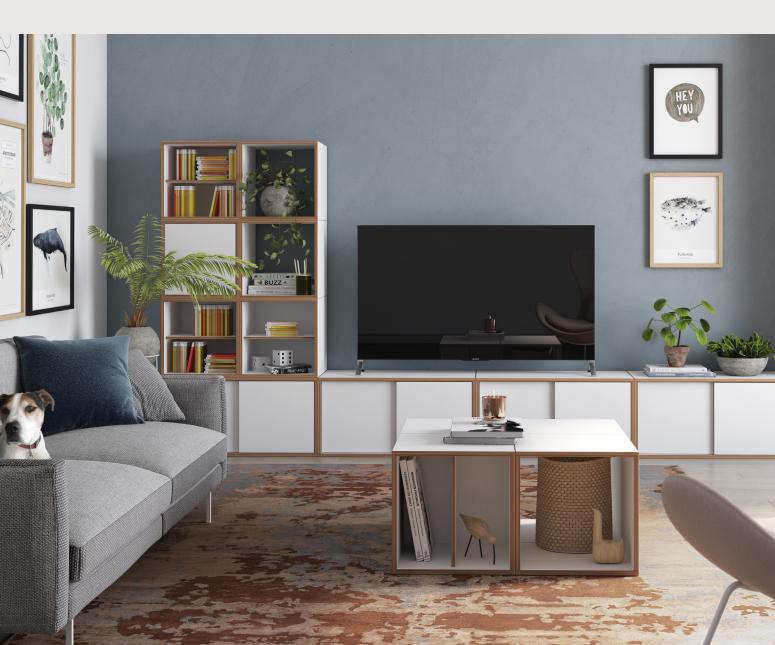

### POSSIBILITIES

Used in the office or at home, as a room divider or up against a wall, BOB lets you create impeccable configurations, completely unique to you.

Available to purchase in small, medium or large kits, with a simple click and twist action, you can transform BOB to suit your space.

The self-adjusting magnets mean not only can you change the position of each unit, you can also spin them to face front or back, allowing dual-facing access.

BOB can even grow with your ever-changing needs. Choose to add extra units, available to purchase separately, which perfectly click into place with your existing design.

### DETAIL

Each durable unit is designed to easily manoeuvre into place and secure itself with the hidden magnetic system – fastening with BOB's signature 'click' sound. All doors and drawers are push to open with no visible handles, resulting in a beautifully clean and simple aesthetic. The sliding doors sit on runners, encased in a white plastic casing, creating a large, hidden storage capacity with easy access. All units with adjustable shelves are finished with subtle shelf positions, leaving you free to change the shelf or divider panel position to suit your needs.