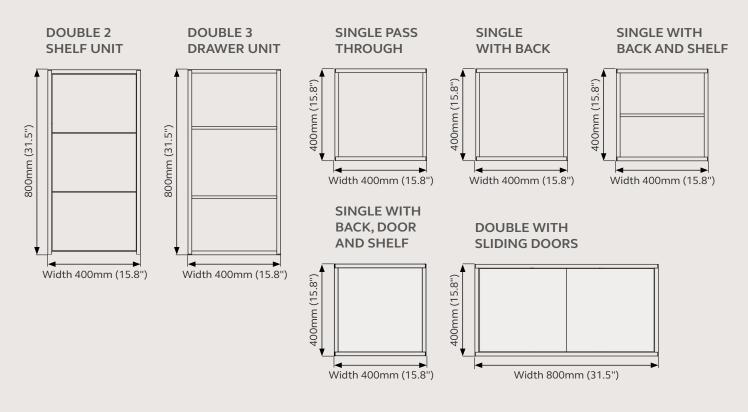

## DIMENSIONS AND CAPACITY GUIDE

The full BOB range comprises of seven units, allowing display shelving, concealed storage and dual sided access.

# **BOB KITS**

With a choice of small, medium or large kits, BOB will arrive fully assembled so you can click it into place right away. BOB can also grow as you do. Add any of the seven extra units, available to purchase separately, which will perfectly fit into your existing design.