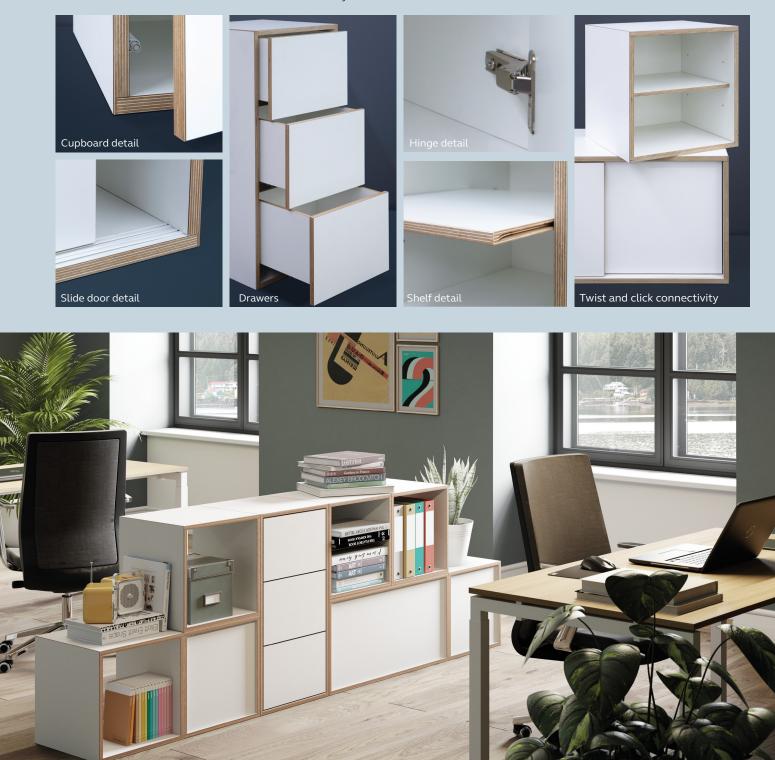

### DETAIL

Each durable unit is designed to easily manoeuvre into place and secure itself with the hidden magnetic system – fastening with BOB's signature 'click' sound. All doors and drawers are push to open with no visible handles, resulting in a beautifully clean and simple aesthetic. The sliding doors sit on runners, encased in a white plastic casing, creating a large, hidden storage capacity with easy access. All units with adjustable shelves are finished with subtle shelf positions, leaving you free to change the shelf or divider panel position to suit your needs.

Modern-day storage should be smart and simple. Which is why BOB is secured together using a self adjusting, technology-friendly magnetic system; strong enough to click and hold everything together, soft enough to move with a simple twist.

# **PRODUCT FEATURES**

- Designed and built using high-quality, durable plywood
- Designed with beautifully exposed, raw plywood edges
- Secured together with a technologyfriendly magnetic system
- Available in classic white