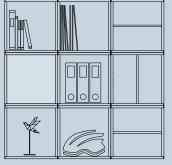

### POSSIBILITIES

Used in the office or at home, as a room divider or up against a wall, BOB lets you create impeccable configurations, completely unique to you.

Available to purchase in small, medium or large kits, with a simple click and twist action, you can transform BOB to suit your space.

# **BOB KITS**

With a choice of small, medium or large kits, BOB will arrive fully assembled so you can click it into place right away. BOB can also grow as you do. Add any of the seven extra units, available to purchase separately, which will perfectly fit into your existing design.

EXAMPLE LARGE KIT

EXAMPLE SMALL KIT

Omega Ekspress SIA LV40003402577 Biroja adrese: Lāčplēša 125, LV-1003, Rīga www.city-office.lv info@city-office.lv