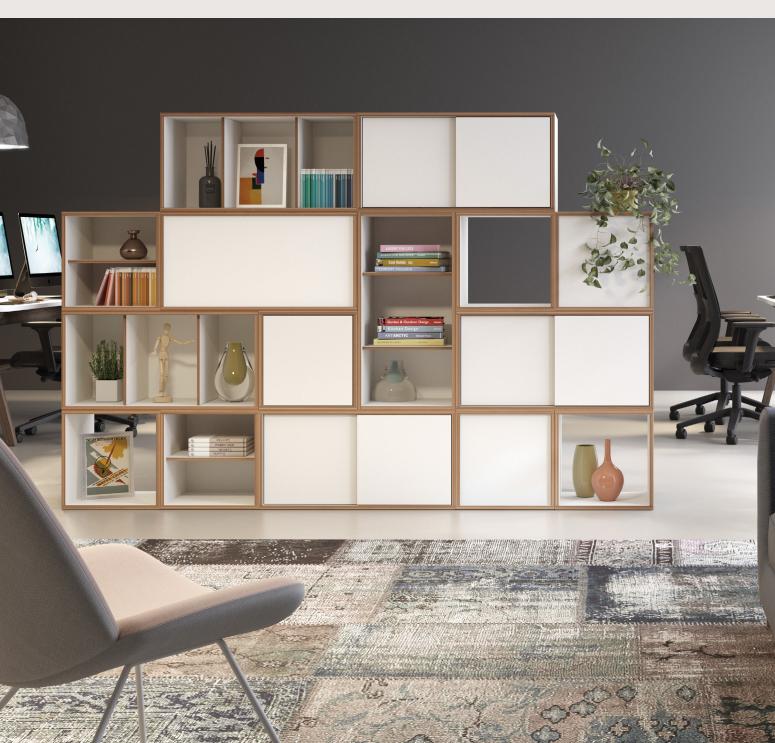

### POSSIBILITIES

Used in the office or at home, as a room divider or up against a wall, BOB lets you create impeccable configurations, completely unique to you.

Available to purchase in small, medium or large kits, with a simple click and twist action, you can transform BOB to suit your space.

The self-adjusting magnets mean not only can you change the position of each unit, you can also spin them to face front or back, allowing dual-facing access.

BOB can even grow with your ever-changing needs. Choose to add extra units, available to purchase separately, which perfectly click into place with your existing design.

### DETAIL

Each durable unit is designed to easily manoeuvre into place and secure itself with the hidden magnetic system – fastening with BOB's signature 'click' sound. All doors and drawers are push to open with no visible handles, resulting in a beautifully clean and simple aesthetic. The sliding doors sit on runners, encased in a white plastic casing, creating a large, hidden storage capacity with easy access. All units with adjustable shelves are finished with subtle shelf positions, leaving you free to change the shelf or divider panel position to suit your needs.