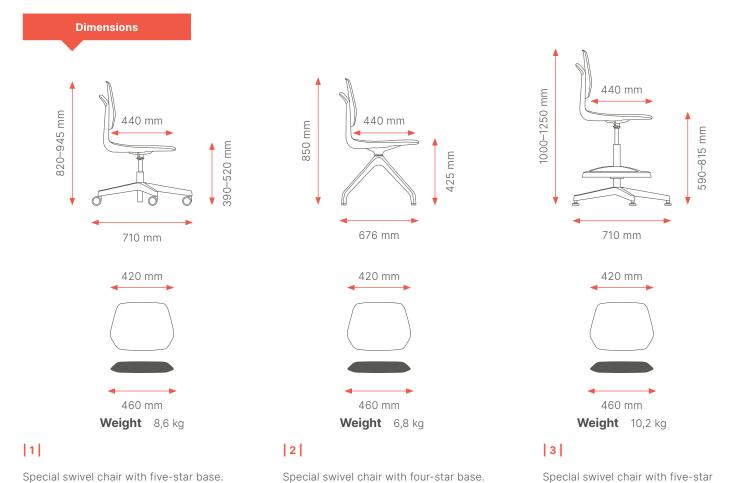

## **Cashy** for different needs

**Armrests** 

Available optionally, only for models with a five-star base. The armrests are fixed and always come in black.

**Product range** 

With the three different models, you can adjust the chair to your individual needs.

Ring base

This type of base keeps your posture correct while sitting at high table tops. A combination of ergonomics and functionality.

[1]

Special swivel chair with five-star base.

2

Special swivel chair with four-star base.

3

Special swivel chair with five-star base and ring base.