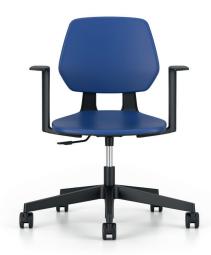

## **Cashy** for different needs

**Armrests** 

Available optionally, only for models with a five-star base. The armrests are fixed and always come in black.

**Product range** 

With the three different models, you can adjust the chair to your individual needs.

Ring base

This type of base keeps your posture correct while sitting at high table tops. A combination of ergonomics and functionality.

[1]

Special swivel chair with five-star base.

2

Special swivel chair with four-star base.

3

Special swivel chair with five-star base and ring base.