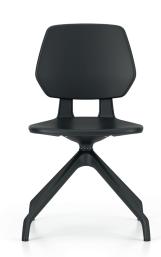

### **Cashy** for a variety of spaces

A highly functional chair dedicated to a variety of spaces. Depending on the model, it can be a perfect fit for any room.

The model with a four-star swivel base is a remarkable and stylish choice for canteens and workshops.

Ring base

This type of base keeps your posture correct while sitting at high table tops. A combination of ergonomics and functionality.

[1]

Special swivel chair with five-star base.

2

Special swivel chair with four-star base.