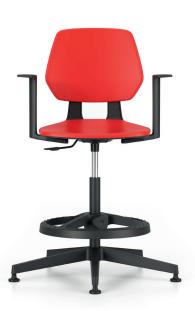

Cashy counter – a model on five-star base with glides is the perfect solution for high tables, counters and labs.

The third model is an all-purpose chair on a five-star base on castors, suitable for a standard desk.

Ring base

This type of base keeps your posture correct while sitting at high table tops. A combination of ergonomics and functionality.

[1]

Special swivel chair with five-star base.

2

Special swivel chair with four-star base.

3

Special swivel chair with five-star base and ring base.