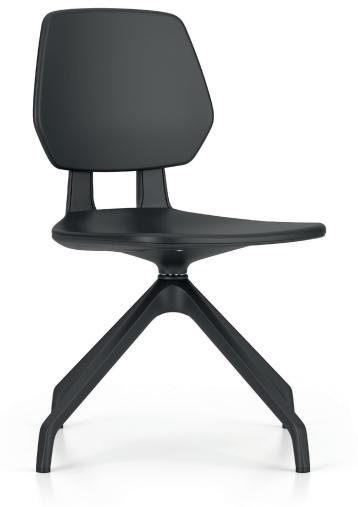

### **Cashy** for a variety of spaces

A highly functional chair dedicated to a variety of spaces. Depending on the model, it can be a perfect fit for any room.

The model with a four-star swivel base is a remarkable and stylish choice for canteens and workshops.

Ring base

This type of base keeps your posture correct while sitting at high table tops. A combination of ergonomics and functionality.

[1]

Special swivel chair with five-star base.

2

Special swivel chair with four-star base.