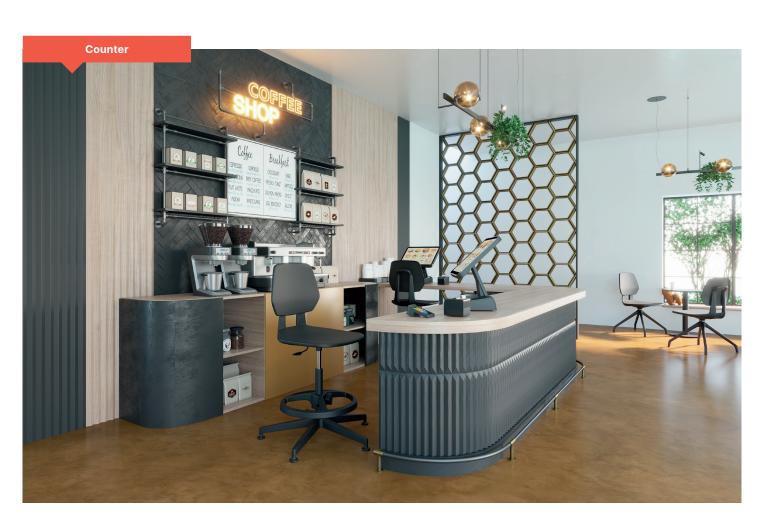

Cashy counter – a model on five-star base with glides is the perfect solution for high tables, counters and labs.

The third model is an all-purpose chair on a five-star base on castors, suitable for a standard desk.