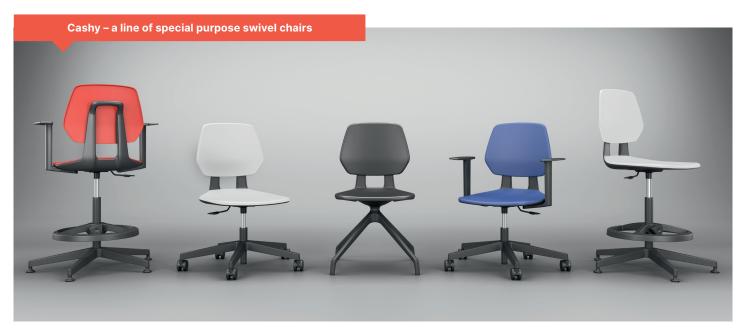

Meet Cashy – a new line of swivel chairs from SOHOS, designed for special tasks, that is ready to deal with any challenge and a variety of needs.

Cashy counter – a model on five-star base with glides is the perfect solution for high tables, counters and labs.

The third model is an all-purpose chair on a five-star base on castors, suitable for a standard desk.

## **Cashy** for different needs

**Armrests** 

Available optionally, only for models with a five-star base. The armrests are fixed and always come in black.

**Product range** 

With the three different models, you can adjust the chair to your individual needs.

Ring base

This type of base keeps your posture correct while sitting at high table tops. A combination of ergonomics and functionality.

[1]

Special swivel chair with five-star base.

2

Special swivel chair with four-star base.

3

Special swivel chair with five-star base and ring base.