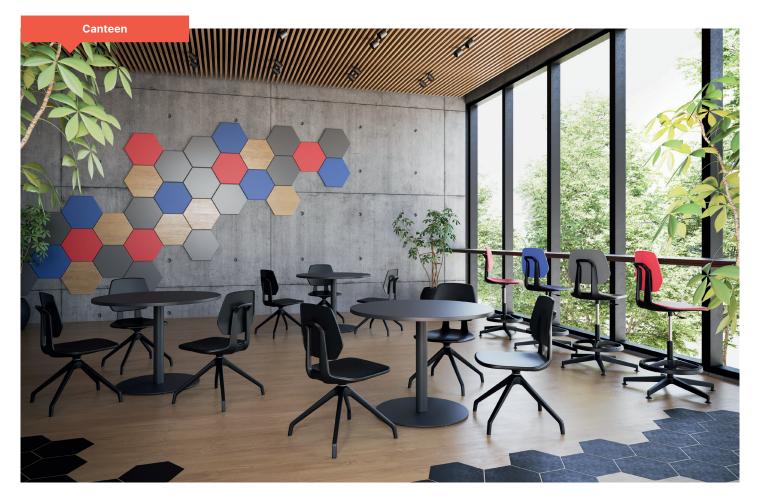

### **Cashy** for a variety of spaces

A highly functional chair dedicated to a variety of spaces. Depending on the model, it can be a perfect fit for any room.

The model with a four-star swivel base is a remarkable and stylish choice for canteens and workshops.