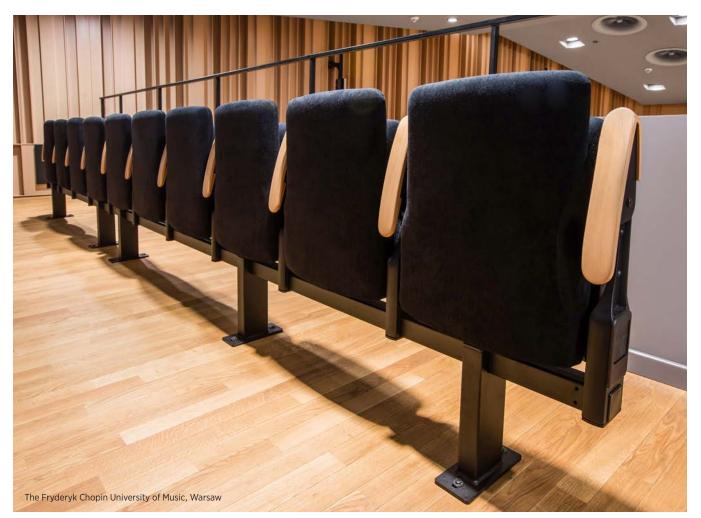

## **OPTIONS & FEATURES**

- Appropriate for telescopic tribunes and sliding row system
- o Wooden armrest
- Varnished plywood panel for both seat and backrest
- **o** Seat and row numbering system

Particular dimensions can be individually adjusted to a given project. All dimensions are in centimetres.