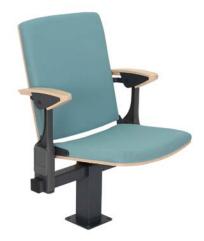

# COMPACT & VERSATIL

7

63

5

63

B

B

Theo is a seat fulfilling the newest trends of designing multifunctional venues. Its universal form fits perfectly modern lecture or conference halls, community and cultural centers.

## **OPTIONS & FEATURES**

- Appropriate for telescopic tribunes and sliding row system
- o Wooden armrest
- Varnished plywood panel for both seat and backrest
- **o** Seat and row numbering system

Particular dimensions can be individually adjusted to a given project. All dimensions are in centimetres.