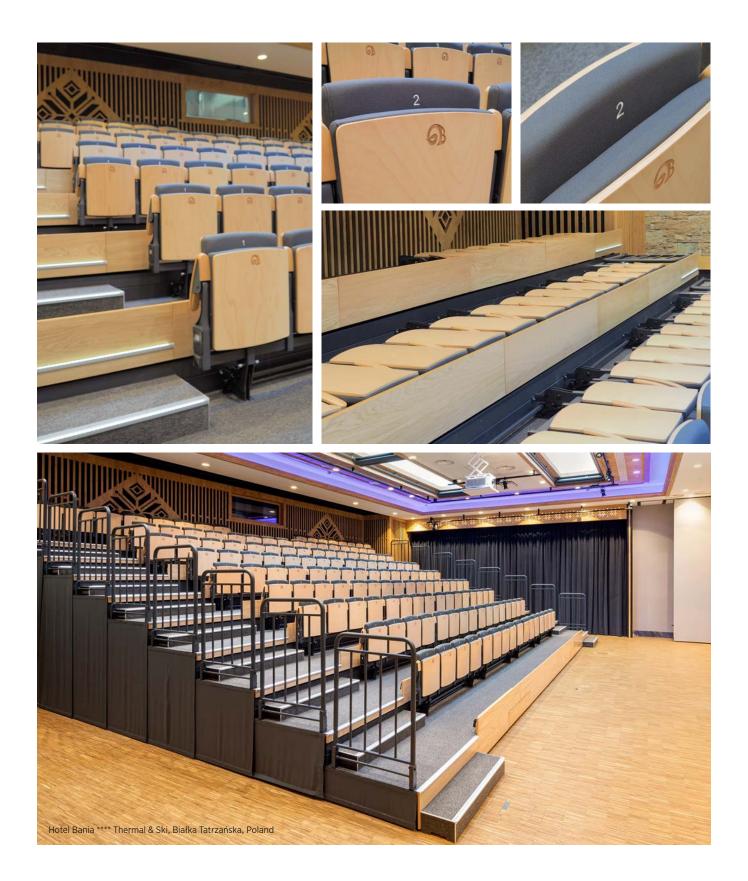

# COMPACT & VERSATIL

7

63

5

63

B

B

Theo is a seat fulfilling the newest trends of designing multifunctional venues. Its universal form fits perfectly modern lecture or conference halls, community and cultural centers.

63

63

ഒ

8

8

6

It can be installed on a folding mechanism allowing the use of telescopic tribunes, whereas the compact size makes the configuration easier and more flexible.

### **TELESCOPIC TRIBUNES**

Telescopic tribune is a solution that allows flexible management of a venue. A system of retractable rows of different heights can be adjusted to match both the type and size of an event.

The stationary telescopic tribune is attached to the floor and wall, whereas a fully mobile one enables more configurations. Depending on its size, it can be divided into independent modules with its own drive, which facilitates storage when not in use. Telescopic tribune is fully customizable in order to meet expectations of the customer and to fulfill both the technical and the design requirements of a particular interior. This top-notch product is sturdy, failurefree and ready to demonstrate its high performance.

## **OPTIONS & FEATURES**

- Appropriate for telescopic tribunes and sliding row system
- o Wooden armrest
- Varnished plywood panel for both seat and backrest
- **o** Seat and row numbering system

Particular dimensions can be individually adjusted to a given project. All dimensions are in centimetres.