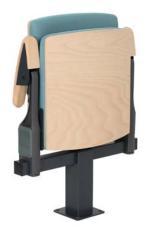

# COMPACT & VERSATIL

7

63

5

63

B

B

Theo is a seat fulfilling the newest trends of designing multifunctional venues. Its universal form fits perfectly modern lecture or conference halls, community and cultural centers.

63

63

ഒ

8

8

6

It can be installed on a folding mechanism allowing the use of telescopic tribunes, whereas the compact size makes the configuration easier and more flexible.