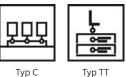

### ASSEMBLY OPTIONS

### Floor type

Seating arrangement

Straight

**Fixing types** 

Typ C to the floor on a beam

Typ TT on a telescopic tribune