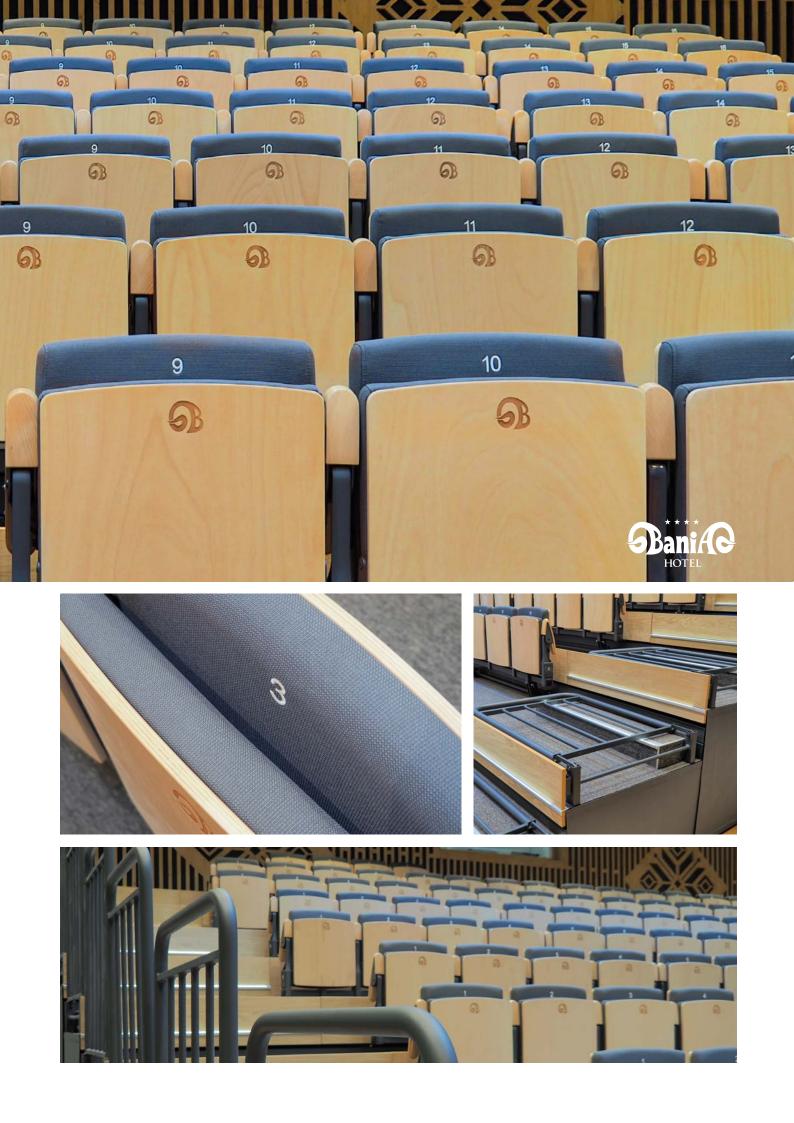

# COMPACT & VERSATIL

7

63

5

63

B

B

Theo is a seat fulfilling the newest trends of designing multifunctional venues. Its universal form fits perfectly modern lecture or conference halls, community and cultural centers.

## **OPTIONS & FEATURES**

- Appropriate for telescopic tribunes and sliding row system
- o Wooden armrest
- Varnished plywood panel for both seat and backrest
- **o** Seat and row numbering system

Particular dimensions can be individually adjusted to a given project. All dimensions are in centimetres.