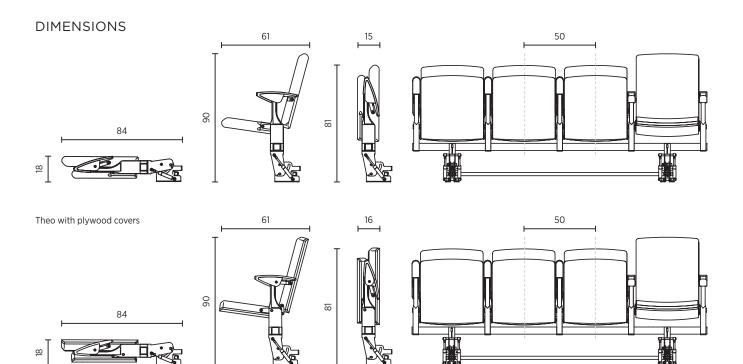

## **OPTIONS & FEATURES**

- Appropriate for telescopic tribunes and sliding row system
- o Wooden armrest
- Varnished plywood panel for both seat and backrest
- **o** Seat and row numbering system

Particular dimensions can be individually adjusted to a given project. All dimensions are in centimetres.