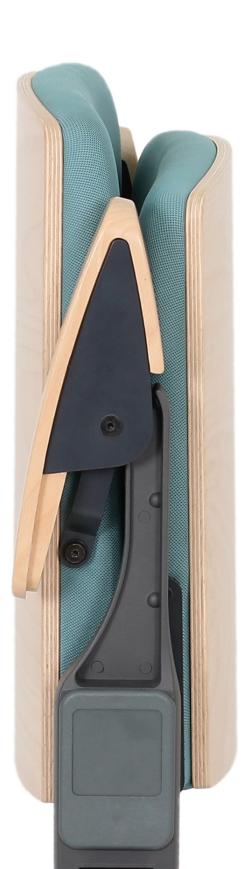

63

63

ഒ

8

8

6

It can be installed on a folding mechanism allowing the use of telescopic tribunes, whereas the compact size makes the configuration easier and more flexible.

### **TELESCOPIC TRIBUNES**

Telescopic tribune is a solution that allows flexible management of a venue. A system of retractable rows of different heights can be adjusted to match both the type and size of an event.

The stationary telescopic tribune is attached to the floor and wall, whereas a fully mobile one enables more configurations. Depending on its size, it can be divided into independent modules with its own drive, which facilitates storage when not in use. Telescopic tribune is fully customizable in order to meet expectations of the customer and to fulfill both the technical and the design requirements of a particular interior. This top-notch product is sturdy, failurefree and ready to demonstrate its high performance.

## **OPTIONS & FEATURES**

- Appropriate for telescopic tribunes and sliding row system
- o Wooden armrest
- Varnished plywood panel for both seat and backrest
- **o** Seat and row numbering system

Particular dimensions can be individually adjusted to a given project. All dimensions are in centimetres.