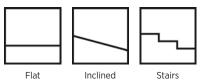

### **TELESCOPIC TRIBUNES**

Telescopic tribune is a solution that allows flexible management of a venue. A system of retractable rows of different heights can be adjusted to match both the type and size of an event.

The stationary telescopic tribune is attached to the floor and wall, whereas a fully mobile one enables more configurations. Depending on its size, it can be divided into independent modules with its own drive, which facilitates storage when not in use. Telescopic tribune is fully customizable in order to meet expectations of the customer and to fulfill both the technical and the design requirements of a particular interior. This top-notch product is sturdy, failurefree and ready to demonstrate its high performance.