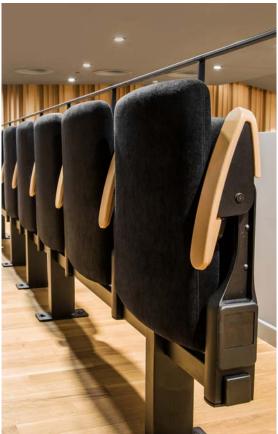

## **OPTIONS & FEATURES**

- Appropriate for telescopic tribunes and sliding row system
- o Wooden armrest
- Varnished plywood panel for both seat and backrest
- **o** Seat and row numbering system

Particular dimensions can be individually adjusted to a given project. All dimensions are in centimetres.