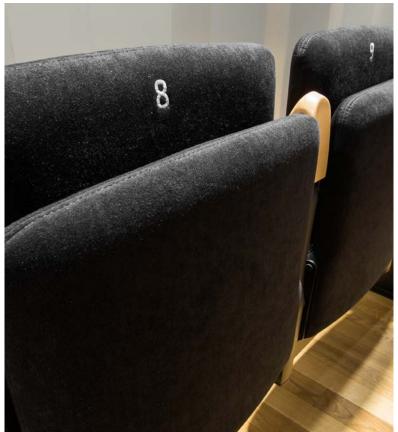

## **OPTIONS & FEATURES**

- Appropriate for telescopic tribunes and sliding row system
- o Wooden armrest
- Varnished plywood panel for both seat and backrest
- **o** Seat and row numbering system

Particular dimensions can be individually adjusted to a given project. All dimensions are in centimetres.