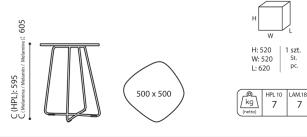

### TB 29 H / Technical data

### TB 29 H / Dimensions

Dimensions are approximate and may vary depending on the selected product configuration. The requirements of the standard are always met.

- height: overall dimensions H
- width: overall dimensions W
- epth: overall dimensions L

TB 29 H