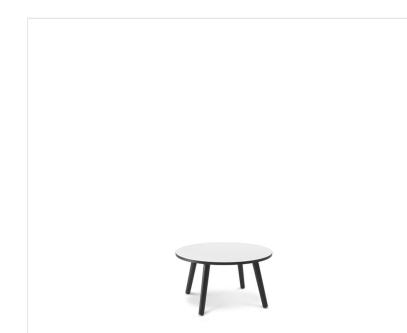

### TB 29 L / Technical data

#### Base

Powder painted (colors according to the Bejot sampler book)

Chromed

#### **Table top**

Laminated board (18mm thick)

HPL (10mm thick)