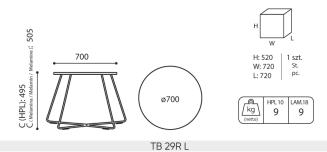

### TB 29R L / Technical data

### TB 29R L / Dimensions

- height: overall dimensions H
- width: overall dimensions W
- epth: overall dimensions L