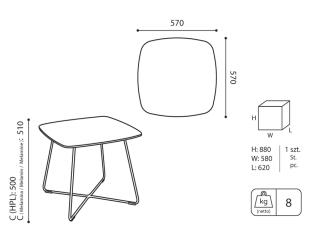

#### Create your own perfect table

The Tables Coffee is a line of the original tables, which thanks to a possibility of choosing a shape of the tops, height and a wide offer of the bases, provides the unprecedented arrangement possibilities.

#### Perfect for any space

The Tables Coffee tables fit perfectly into any office space, public space, as well as complement the stylish interiors of the hotels and restaurants. Let yourself be carried away by your imagination and choose a model that fits your needs.