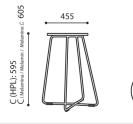

### TB 29 H / Dimensions

Dimensions are approximate and may vary depending on the selected product configuration. The requirements of the standard are always met.

- height: overall dimensions H
- width: overall dimensions W
- epth: overall dimensions L

### TB 29R H / Dimensions

Dimensions are approximate and may vary depending on the selected product configuration. The requirements of the standard are always met.

- height: overall dimensions H
- width: overall dimensions W
- epth: overall dimensions L