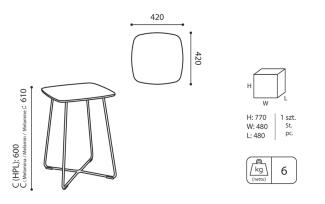

### TB 29 H / Dimensions

Dimensions are approximate and may vary depending on the selected product configuration. The requirements of the standard are always met.

- height: overall dimensions H
- width: overall dimensions W
- epth: overall dimensions L

ø 455

1 szt. St. pc.

HPL 10 LAM.18 5,5 5,5

H: 770 W: 480 L: 480

kg \