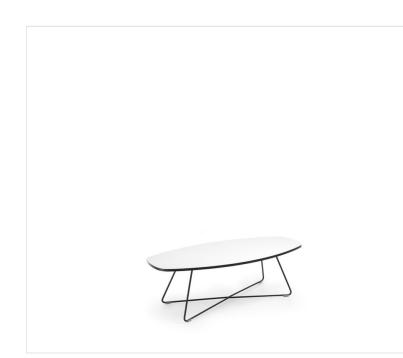

## tables coffee TB 29 EP 1300

#### Create your own perfect table

The Tables Coffee is a line of the original tables, which thanks to a possibility of choosing a shape of the tops, height and a wide offer of the bases, provides the unprecedented arrangement possibilities.

#### Perfect for any space

The Tables Coffee tables fit perfectly into any office space, public space, as well as complement the stylish interiors of the hotels and restaurants. Let yourself be carried away by your imagination and choose a model that fits your needs.