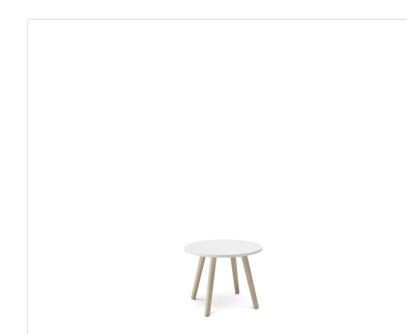

## tables coffee TB 29

#### Create your own perfect table

The Tables Coffee is a line of the original tables, which thanks to a possibility of choosing a shape of the tops, height and a wide offer of the bases, provides the unprecedented arrangement possibilities.

#### Perfect for any space

The Tables Coffee tables fit perfectly into any office space, public space, as well as complement the stylish interiors of the hotels and restaurants. Let yourself be carried away by your imagination and choose a model that fits your needs.