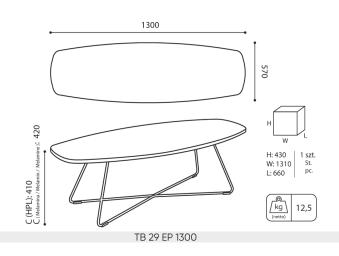

### TB 29 EP 1300 / Dimensions

- height: overall dimensions H
- width: overall dimensions W
- epth: overall dimensions