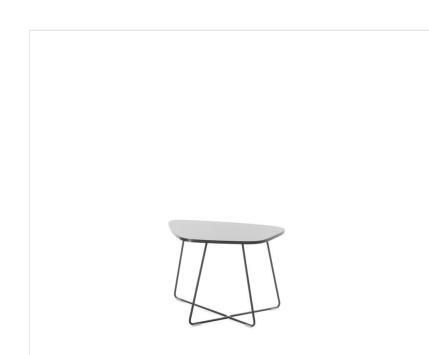

### tables coffee 78 29R H

#### Create your own perfect table

The Tables Coffee is a line of the original tables, which thanks to a possibility of choosing a shape of the tops, height and a wide offer of the bases, provides the unprecedented arrangement possibilities.

#### Perfect for any space

The Tables Coffee tables fit perfectly into any office space, public space, as well as complement the stylish interiors of the hotels and restaurants. Let yourself be carried away by your imagination and choose a model that fits your needs.