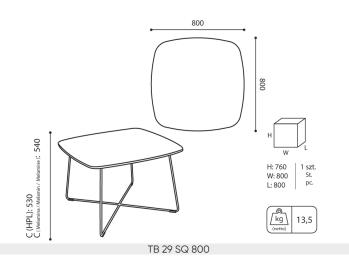

### TB 29 SQ 800 / Dimensions

- height: overall dimensions H
- width: overall dimensions W
- epth: overall dimensions L