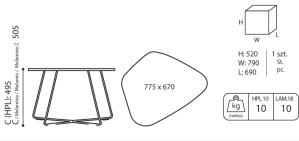

### TB 29R H / Technical data

### TB 29R H / Dimensions

Dimensions are approximate and may vary depending on the selected product configuration. The requirements of the standard are always met.

- height: overall dimensions H
- width: overall dimensions W
- epth: overall dimensions L

ø 455

1 szt. St. pc.

HPL 10 LAM.18 5,5 5,5

H: 770 W: 480 L: 480

kg \