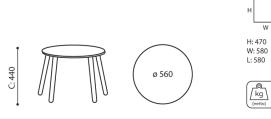

### TB 29 H / Dimensions

Dimensions are approximate and may vary depending on the selected product configuration. The requirements of the standard are always met.

- height: overall dimensions H
- width: overall dimensions W
- epth: overall dimensions L

TB 29 H