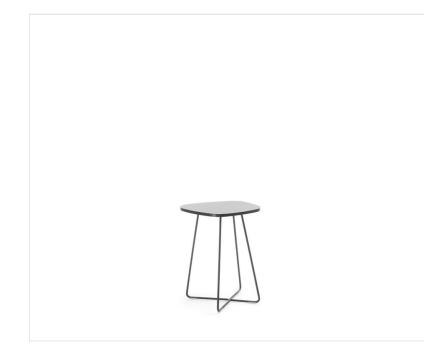

## tables coffee TB 29

#### Create your own perfect table

The Tables Coffee is a line of the original tables, which thanks to a possibility of choosing a shape of the tops, height and a wide offer of the bases, provides the unprecedented arrangement possibilities.

#### Perfect for any space

The Tables Coffee tables fit perfectly into any office space, public space, as well as complement the stylish interiors of the hotels and restaurants. Let yourself be carried away by your imagination and choose a model that fits your needs.