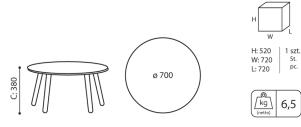

### TB 29 H / Dimensions

Dimensions are approximate and may vary depending on the selected product configuration. The requirements of the standard are always met.

- height: overall dimensions H
- width: overall dimensions W
- epth: overall dimensions L

TB 29 H