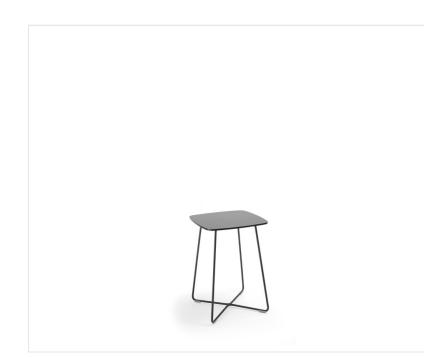

## tables coffee TB 29

#### Create your own perfect table

The Tables Coffee is a line of the original tables, which thanks to a possibility of choosing a shape of the tops, height and a wide offer of the bases, provides the unprecedented arrangement possibilities.

#### Perfect for any space

The Tables Coffee tables fit perfectly into any office space, public space, as well as complement the stylish interiors of the hotels and restaurants. Let yourself be carried away by your imagination and choose a model that fits your needs.