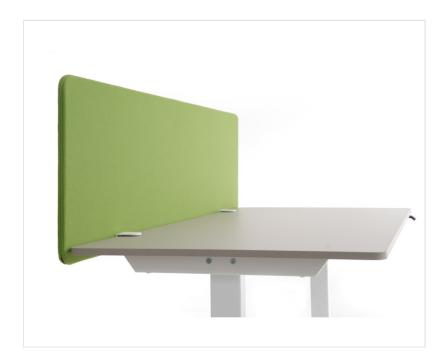

#### Take care of your work comfort

The Selva is a response to the need for the greater work comfort, thanks to improved acoustic conditions in the open office space. It provides a possibility of reducing the perceived noise by an average of 8dB, i.e. nearly a half.

#### **Sound absorption**

The products from this collection work perfectly not only between work stations, but also as a complement to the interior in order to absorb sounds generated via the loud office equipment or colleagues.