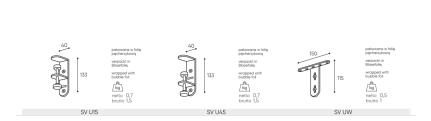

### SV DK / Technical data

Standard

Option

Base CODE

Upholstered panel with powder painted metal handles (colors according to the Bejot pattern book) and a universal binding screw - dedicated for worktops of 15 - 80mm thickness