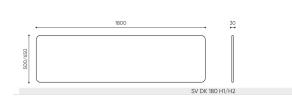

SV DK180 H1 1800 x 500 x 30mm

SV DK180 H2 1800 x 650 x 30mm

## **SV DK / Dimensions**

Dimensions are approximate and may vary depending on the selected product configuration. The requirements of the standard are always met.

height: overall dimensions H

width: overall dimensions W