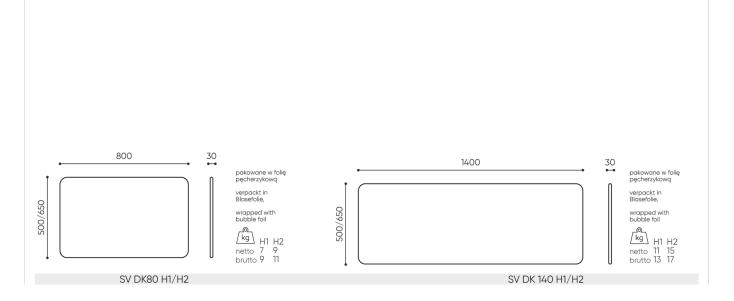

#### **Code name**

| SV DK80 H1  | 800 x 500 x<br>30mm  |
|-------------|----------------------|
| SV DK80 H2  | 800 x 650 x<br>30mm  |
| SV DK120 H1 | 1200 x 500 x<br>30mm |
| SV DK120 H2 | 1200 x 650 x<br>30mm |
| SV DK140 H1 | 1400 x 500 x<br>30mm |
| SV DK140 H2 | 1400 x 650 x<br>30mm |
| SV DK160 H1 | 1600 x 500 x<br>30mm |
| SV DK160 H2 | 1600 x 650 x<br>30mm |

## **SV DK / Dimensions**

Dimensions are approximate and may vary depending on the selected product configuration. The requirements of the standard are always met.

height: overall dimensions H

width: overall dimensions W