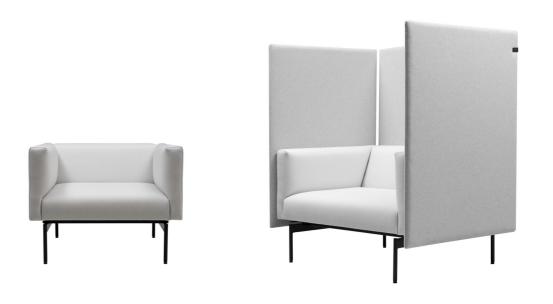

Comfortable and practical for a communal space, the Sans is available as a classic sofa, or with an integral table. Pop down your coffee cup, lean back, and enjoy the clean lines and sociable layout.

With its modular design and high walls option, Sans can also be used to increase privacy and enhance acoustics in your Concentration Zone.