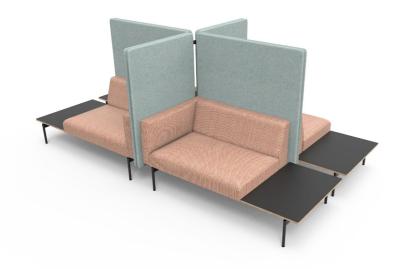

Comfortable and practical for a communal space, the Sans is available as a classic sofa, or with an integral table. Pop down your coffee cup, lean back, and enjoy the clean lines and sociable layout.

With its modular design and high walls option, Sans can also be used to increase privacy and enhance acoustics in your Concentration Zone.

#### Accessories

Various additional tables; material: high-pressure laminate, colour option: black.

# Example combinations

Omega Ekspress SIA LV40003402577 Biroja adrese: Lāčplēša 125, LV-1003, Rīga www.city-office.lv info@city-office.lv