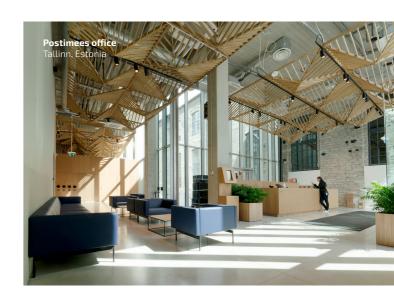

## Designed for the Welcome Zone:

- Make your visitors feel at home
- Offer up moments of rest and relaxation
- Divide your space organically

#### Sit back and relax

Designed for use in public spaces, Sans is more than just comfortable – it's so cozy you'll probably never want to get up again!

We all want to give a good first impression, and furnishing your Welcome Zone with a Sans Sofa shows visitors you mean business, and you care about people. With soft padding and a thin metal plinth, you can have comfort even in smaller spaces.

Comfortable and practical for a communal space, the Sans is available as a classic sofa, or with an integral table. Pop down your coffee cup, lean back, and enjoy the clean lines and sociable layout.

With its modular design and high walls option, Sans can also be used to increase privacy and enhance acoustics in your Concentration Zone.