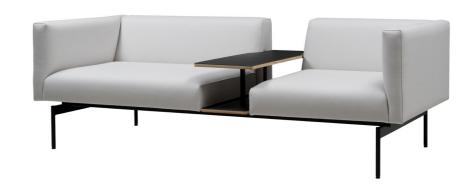

Comfortable and practical for a communal space, the Sans is available as a classic sofa, or with an integral table. Pop down your coffee cup, lean back, and enjoy the clean lines and sociable layout.

With its modular design and high walls option, Sans can also be used to increase privacy and enhance acoustics in your Concentration Zone.

## Plug-in option