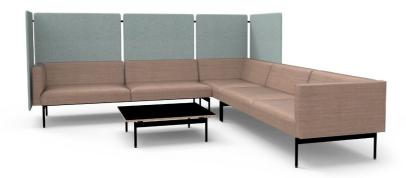

Comfortable and practical for a communal space, the Sans is available as a classic sofa, or with an integral table. Pop down your coffee cup, lean back, and enjoy the clean lines and sociable layout.

With its modular design and high walls option, Sans can also be used to increase privacy and enhance acoustics in your Concentration Zone.

# Example combinations

Omega Ekspress SIA LV40003402577 Biroja adrese: Lāčplēša 125, LV-1003, Rīga www.city-office.lv info@city-office.lv