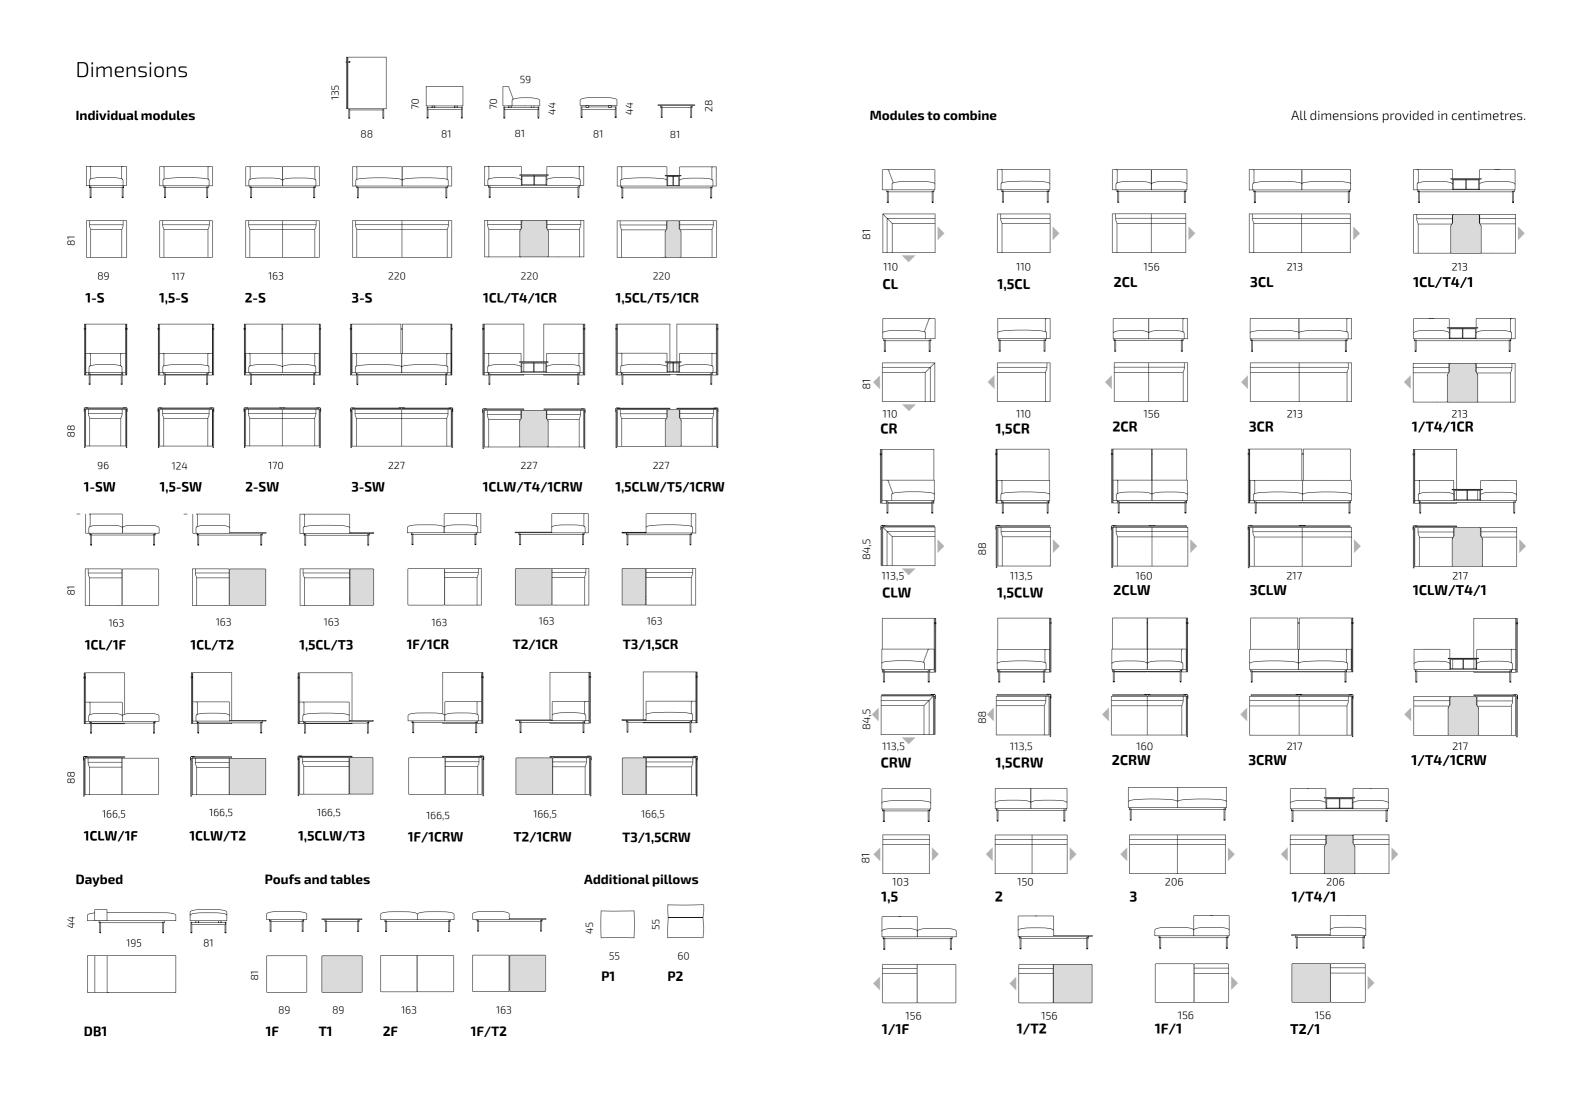

## **Product information**

## Frame

Solid wood and plywood

## Seat & backrest

Durable and fireproof HR-foam; seat frame with springs

## Additional pillows

Feather filling; two sizes available

### Legs

Powder-coated metal, colour option: black; plastic soles.

## Additional information

The cover fabric is not removable; wide range of cover materials, including flame- retardant textiles

#### Accessories

Various additional tables; material: high-pressure laminate, colour option: black.