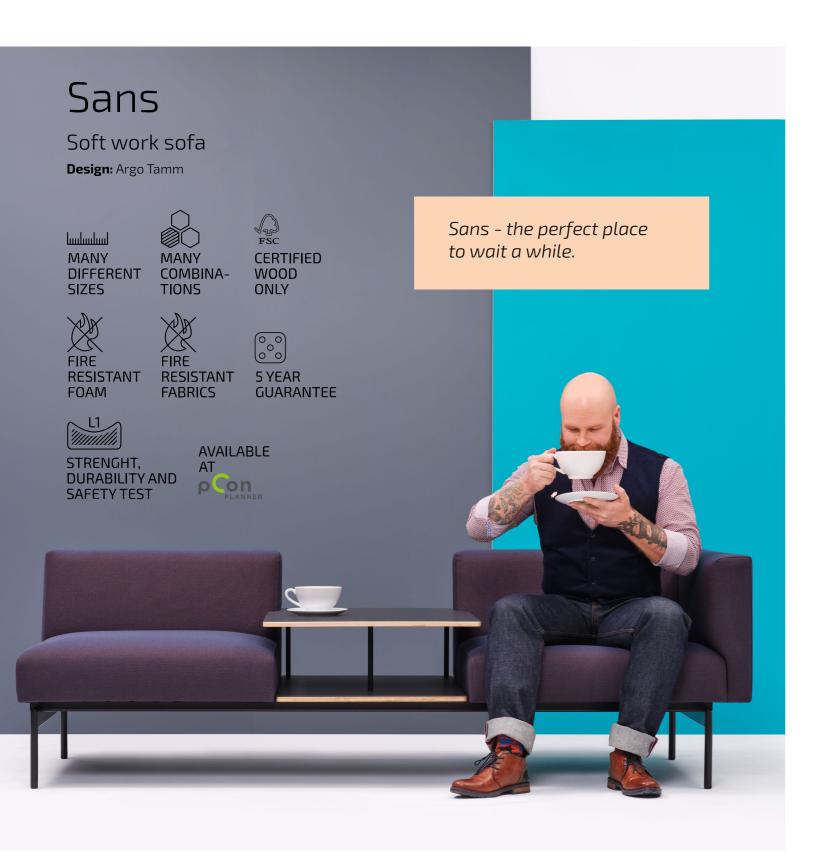

#### Sit back and relax

Designed for use in public spaces, Sans is more than just comfortable – it's so cozy you'll probably never want to get up again!

We all want to give a good first impression, and furnishing your Welcome Zone with a Sans Sofa shows visitors you mean business, and you care about people. With soft padding and a thin metal plinth, you can have comfort even in smaller spaces.

Comfortable and practical for a communal space, the Sans is available as a classic sofa, or with an integral table. Pop down your coffee cup, lean back, and enjoy the clean lines and sociable layout.

With its modular design and high walls option, Sans can also be used to increase privacy and enhance acoustics in your Concentration Zone.