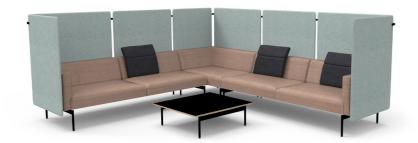

Comfortable and practical for a communal space, the Sans is available as a classic sofa, or with an integral table. Pop down your coffee cup, lean back, and enjoy the clean lines and sociable layout.

With its modular design and high walls option, Sans can also be used to increase privacy and enhance acoustics in your Concentration Zone.

# Example combinations

Omega Ekspress SIA LV40003402577 Biroja adrese: Lāčplēša 125, LV-1003, Rīga www.city-office.lv info@city-office.lv