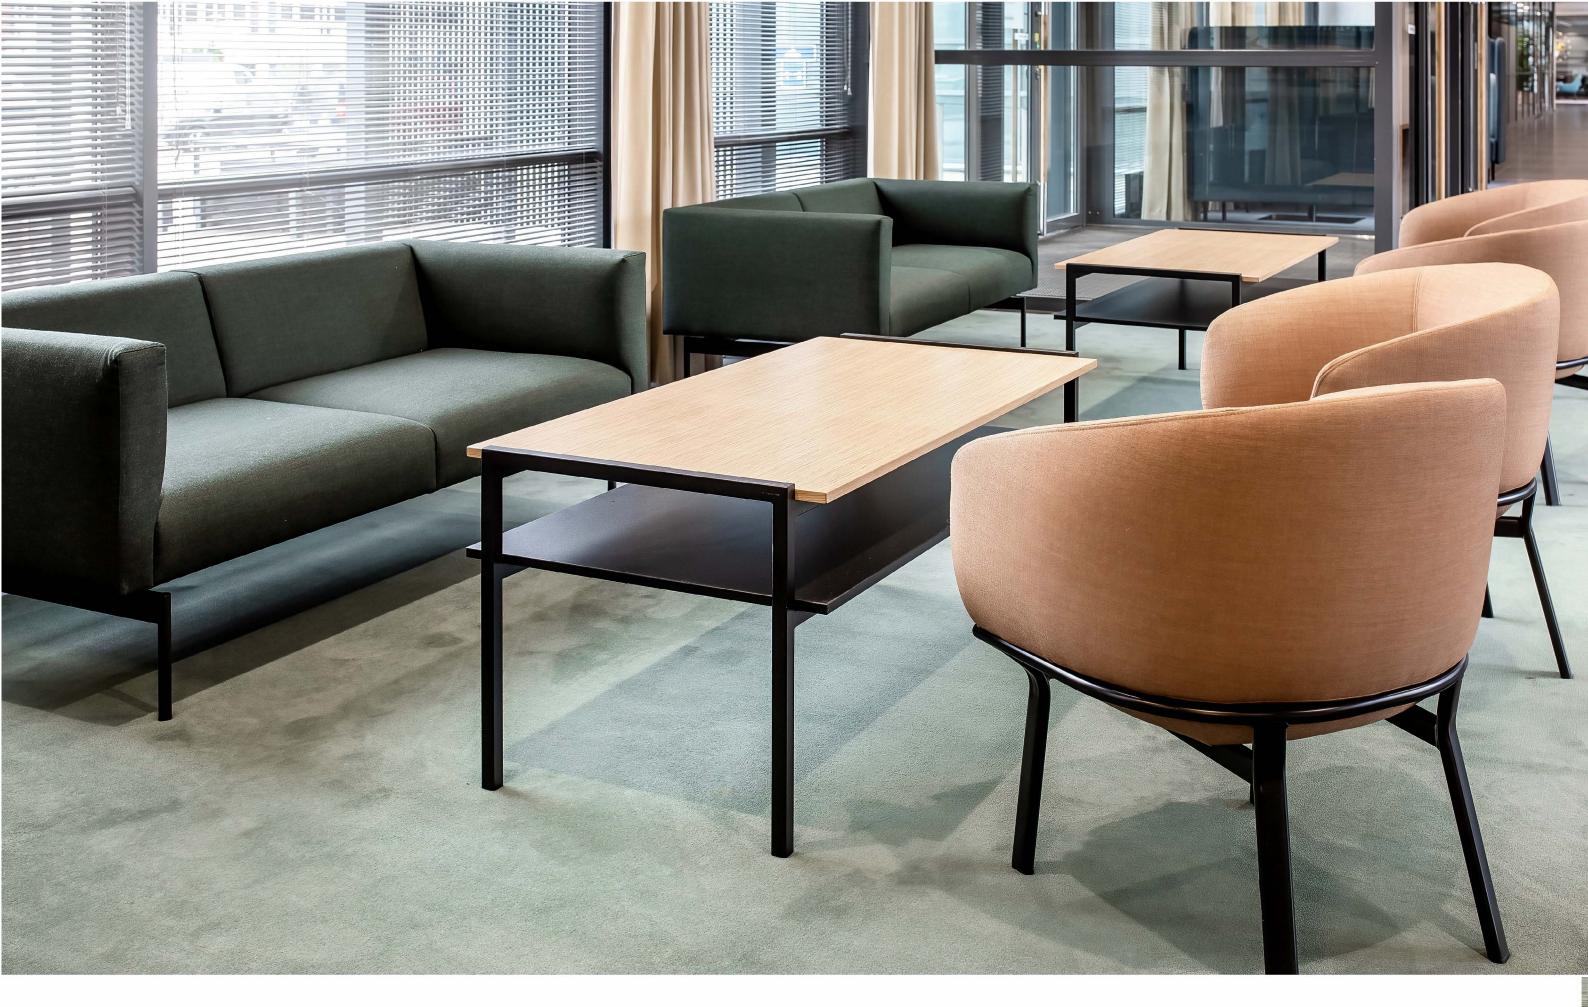

#### Sit back and relax

Designed for use in public spaces, Sans is more than just comfortable – it's so cozy you'll probably never want to get up again!

We all want to give a good first impression, and furnishing your Welcome Zone with a Sans Sofa shows visitors you mean business, and you care about people. With soft padding and a thin metal plinth, you can have comfort even in smaller spaces.

Comfortable and practical for a communal space, the Sans is available as a classic sofa, or with an integral table. Pop down your coffee cup, lean back, and enjoy the clean lines and sociable layout.

With its modular design and high walls option, Sans can also be used to increase privacy and enhance acoustics in your Concentration Zone.