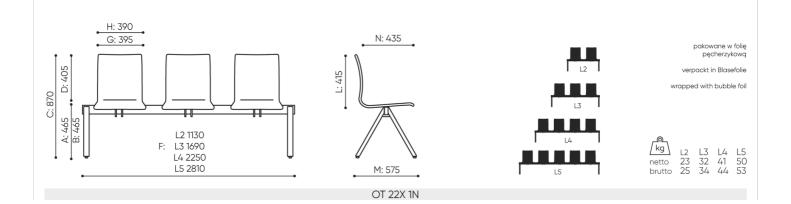

## OT 22X / Dimensions

Dimensions are approximate and may vary depending on the selected product configuration. The requirements of the standard are always met.

# bejot:

| seat height: overall dimensions                               | А |
|---------------------------------------------------------------|---|
| seat height: measured according to the norm PN EN 1335 -<br>1 | в |
| chair height                                                  | С |
| backrest height                                               | D |
| headrest height                                               | Е |
| dimensional width chair / ø base                              | F |
| seat width                                                    | G |
| backrest width                                                | н |
| width between armrests                                        | L |
| height from the floor to the armrest                          | к |
| backrest lenght                                               | L |
| dimensional chair depth                                       | М |
| seat depth / seat lenght                                      | Ν |