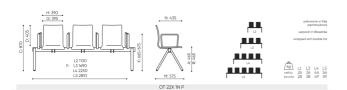

## OT 22X / Dimensions

Dimensions are approximate and may vary depending on the selected product configuration. The requirements of the standard are always met.

# bejot:

| seat height: overall dimensions                               | А |
|---------------------------------------------------------------|---|
| seat height: measured according to the norm PN EN 1335 -<br>1 | в |
| chair height                                                  | С |
| backrest height                                               | D |
| headrest height                                               | Е |
| dimensional width chair / ø base                              | F |
| seat width                                                    | G |
| backrest width                                                | н |
| width between armrests                                        | L |
| height from the floor to the armrest                          | к |
| backrest lenght                                               | L |
| dimensional chair depth                                       | М |
| seat depth / seat lenght                                      | Ν |