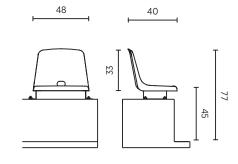

# Omega Type C

Omega Type D

## **High Back**

**DIMENSIONS:** 

**DIMENSIONS:** 