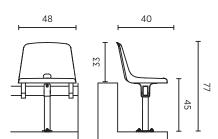

# Omega Type B

High Back

**DIMENSIONS:** 

**DIMENSIONS:** 

## **High Back**

**DIMENSIONS:** 

**DIMENSIONS:** 