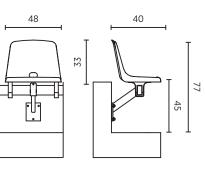

llent mechanical and physicochemical properties – and its supporting structure is made of corrosion-proof steel. The durability is increased by its strengthened edges.

Omega performs well in both indoor and outdoor facilities. In the latter, the additional advantages of the chair are drainage holes, which let rain and damp flow down the surface, leaving the seat clean and dry. Omega is suitable for various types of assembly, so it can be adjusted to almost every sports arena. This shell-type stadium seat combines practical and aesthetic qualities with high durability parameters.

Moreover, Omega HB conforms to the guidelines and requirements of FIFA, UEFA and the Polish Football Association.











# Omega Type A

# Omega Type B

High Back

**DIMENSIONS:** 



**DIMENSIONS:** 









# Omega Type C

Omega Type D

## **High Back**

**DIMENSIONS:** 





**DIMENSIONS:** 



### **ASSEMBLY OPTIONS:**

## Floor type:





**Seating arrangement:** 



Straight

Fixing types:



To the step riser







to the step riser on a beam

To the floor To the step

### **FEATURES & OPTIONS:**

- O Seat and row numbering system
- o Seat available in RAL pallette colours
- o Available with low or high backrest

## **QUALITY & ENVIRONMENT**



ISO 9001:2000





Forum Seating is a brand of Nowy Styl Group

# FORUM SEATING SALES DEPARTMENT

ul. Jasnogórska 9 31-358 Kraków **T** +48 12 63 98 620 **E** info@forumseating.com

### **HEADQUARTERS**

Nowy Styl Sp. z o. o. ul. Pużaka 49 38-400 Krosno T +48 13 43 76 100 E info@nowystylgroup.com EXP\_EN\_FS\_E01\_2020

Omega Ekspress SIA LV400