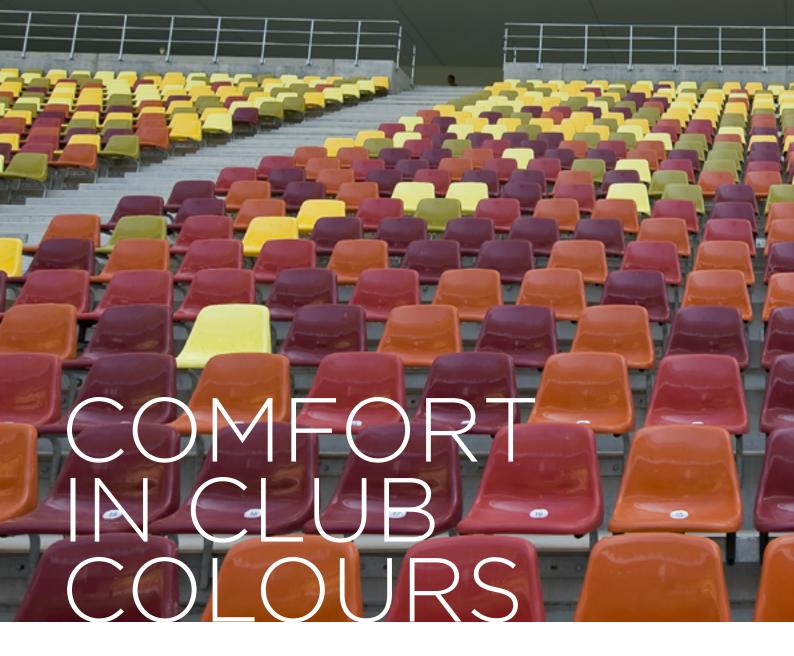

# Omega

The Omega line comprises shell-type stadium seats characterised by high durability parameters and great weather resistance. Thanks to their classic look, the chairs are a perfect choice not only for stadiums and entertainment areas but also other sports facilities.

Omega performs well in both indoor and outdoor facilities. In the latter, the additional advantages of the chair are drainage holes, which let rain and damp flow down the surface, leaving the seat clean and dry. Omega is suitable for various types of assembly, so it can be adjusted to almost every sports arena. This shell-type stadium seat combines practical and aesthetic qualities with high durability parameters.