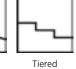

## Floor type:

**Seating arrangement:** 

Straight

Fixing types:

To the step riser

to the step riser on a beam

To the floor To the step