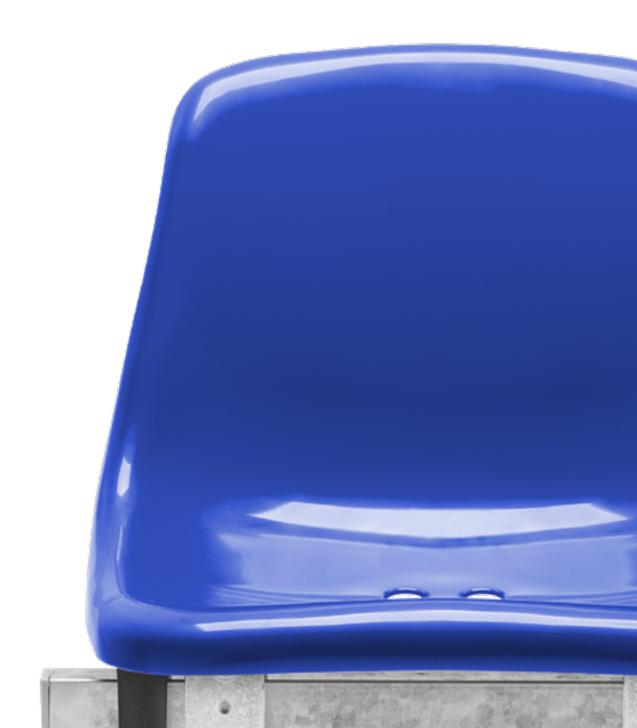

# Omega

The Omega line comprises shell-type stadium seats characterised by high durability parameters and great weather resistance. Thanks to their classic look, the chairs are a perfect choice not only for stadiums and entertainment areas but also other sports facilities.

The seat is made of polyamide or polypropylene – materials that have excellent mechanical and physicochemical properties – and its supporting structure is made of corrosion-proof steel. The durability is increased by its strengthened edges.

Omega performs well in both indoor and outdoor facilities. In the latter, the additional advantages of the chair are drainage holes, which let rain and damp flow down the surface, leaving the seat clean and dry. Omega is suitable for various types of assembly, so it can be adjusted to almost every sports arena. This shell-type stadium seat combines practical and aesthetic qualities with high durability parameters.