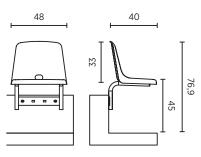

# Omega Type B

High Back

**DIMENSIONS:** 

**DIMENSIONS:** 

## **High Back**

**DIMENSIONS:** 

**DIMENSIONS:** 