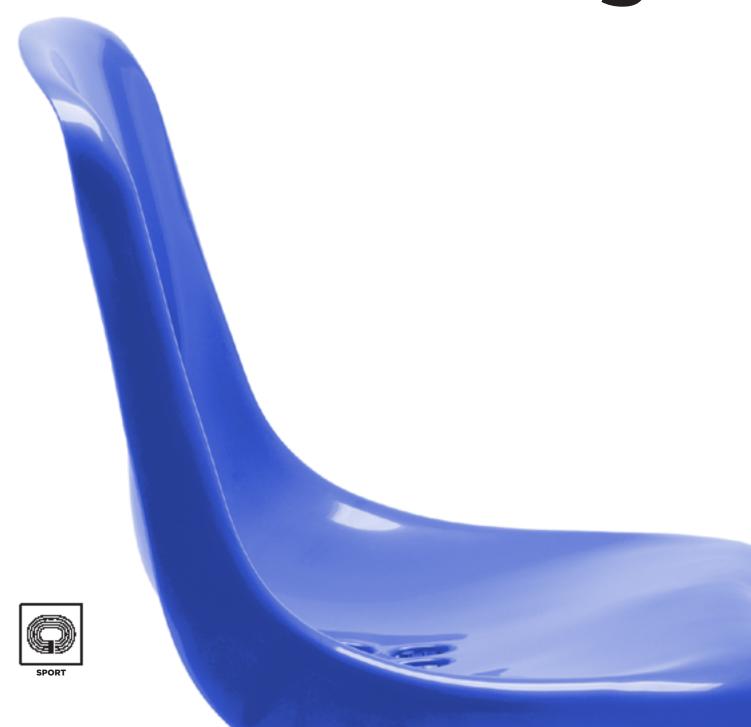

# Omega

The Omega line comprises shell-type stadium seats characterised by high durability parameters and great weather resistance. Thanks to their classic look, the chairs are a perfect choice not only for stadiums and entertainment areas but also other sports facilities.

The seat is made of polyamide or polypropylene – materials that have excellent mechanical and physicochemical properties – and its supporting structure is made of corrosion-proof steel. The durability is increased by its strengthened edges.

Omega performs well in both indoor and outdoor facilities. In the latter, the additional advantages of the chair are drainage holes, which let rain and damp flow down the surface, leaving the seat clean and dry. Omega is suitable for various types of assembly, so it can be adjusted to almost every sports arena. This shell-type stadium seat combines practical and aesthetic qualities with high durability parameters.