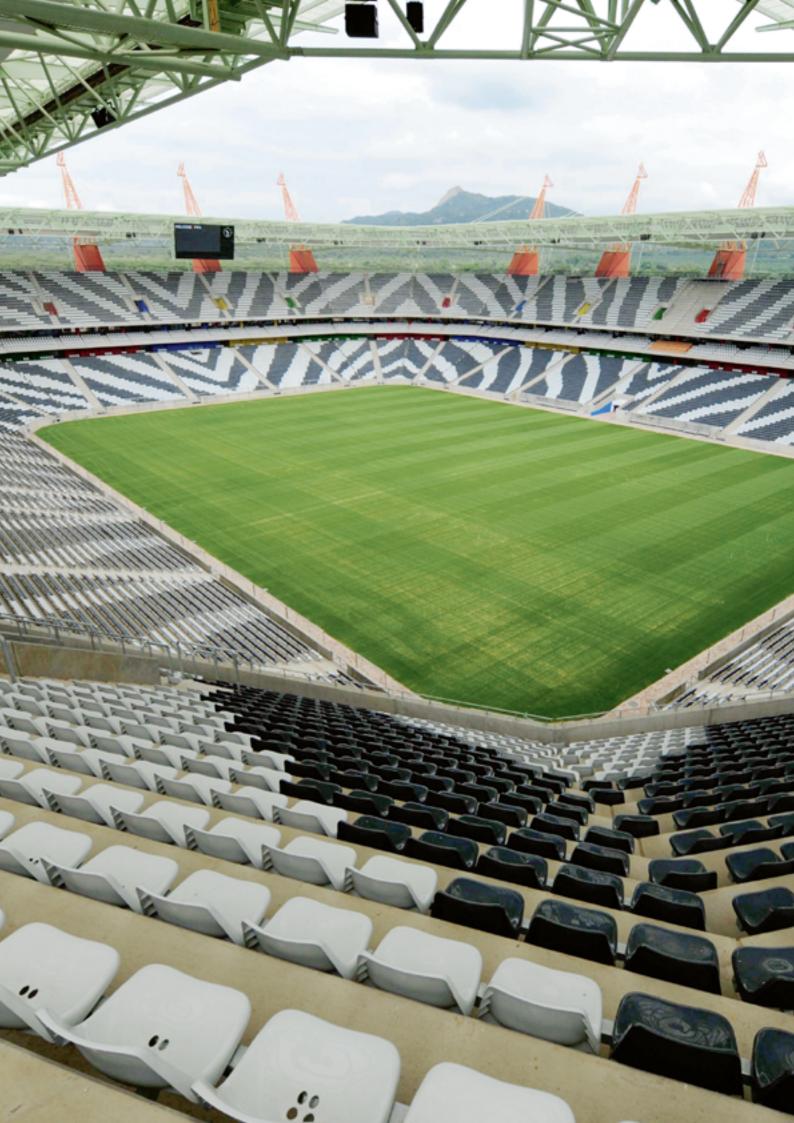

# Omega

The Omega line comprises shell-type stadium seats characterised by high durability parameters and great weather resistance. Thanks to their classic look, the chairs are a perfect choice not only for stadiums and entertainment areas but also other sports facilities.

Omega performs well in both indoor and outdoor facilities. In the latter, the additional advantages of the chair are drainage holes, which let rain and damp flow down the surface, leaving the seat clean and dry. Omega is suitable for various types of assembly, so it can be adjusted to almost every sports arena. This shell-type stadium seat combines practical and aesthetic qualities with high durability parameters.