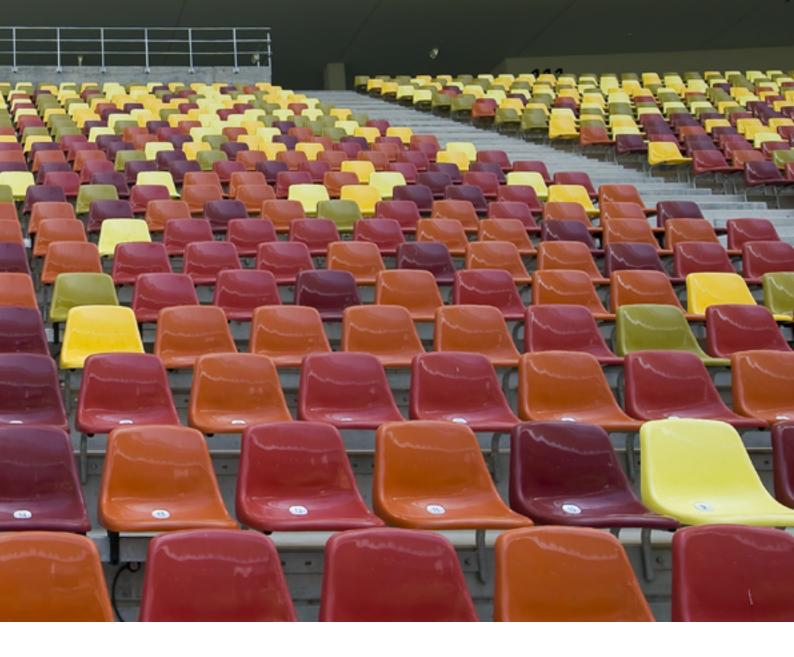

# Omega

The Omega line comprises shell-type stadium seats characterised by high durability parameters and great weather resistance. Thanks to their classic look, the chairs are a perfect choice not only for stadiums and entertainment areas but also other sports facilities.

Omega performs well in both indoor and outdoor facilities. In the latter, the additional advantages of the chair are drainage holes, which let rain and damp flow down the surface, leaving the seat clean and dry. Omega is suitable for various types of assembly, so it can be adjusted to almost every sports arena. This shell-type stadium seat combines practical and aesthetic qualities with high durability parameters.