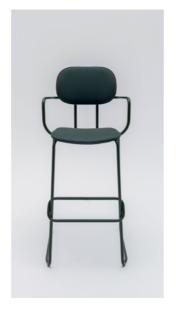

# New School

Growing on the classic school chair,
New School provides a range of
options available to meet the varied
ergonomic requirements of modern
office environment – add castors for
mobility, headrest for increased comfort
or choose an option with armrest to
support a range of arm postures.

A high stool featuring a comfortable footrest is in turn a perfect pick for an informal meeting spot or pantry area. Mix and match finishes such as veneer or upholstery to create a space that feels like a diverse ecosystem, but in reality is made from just a few product types.