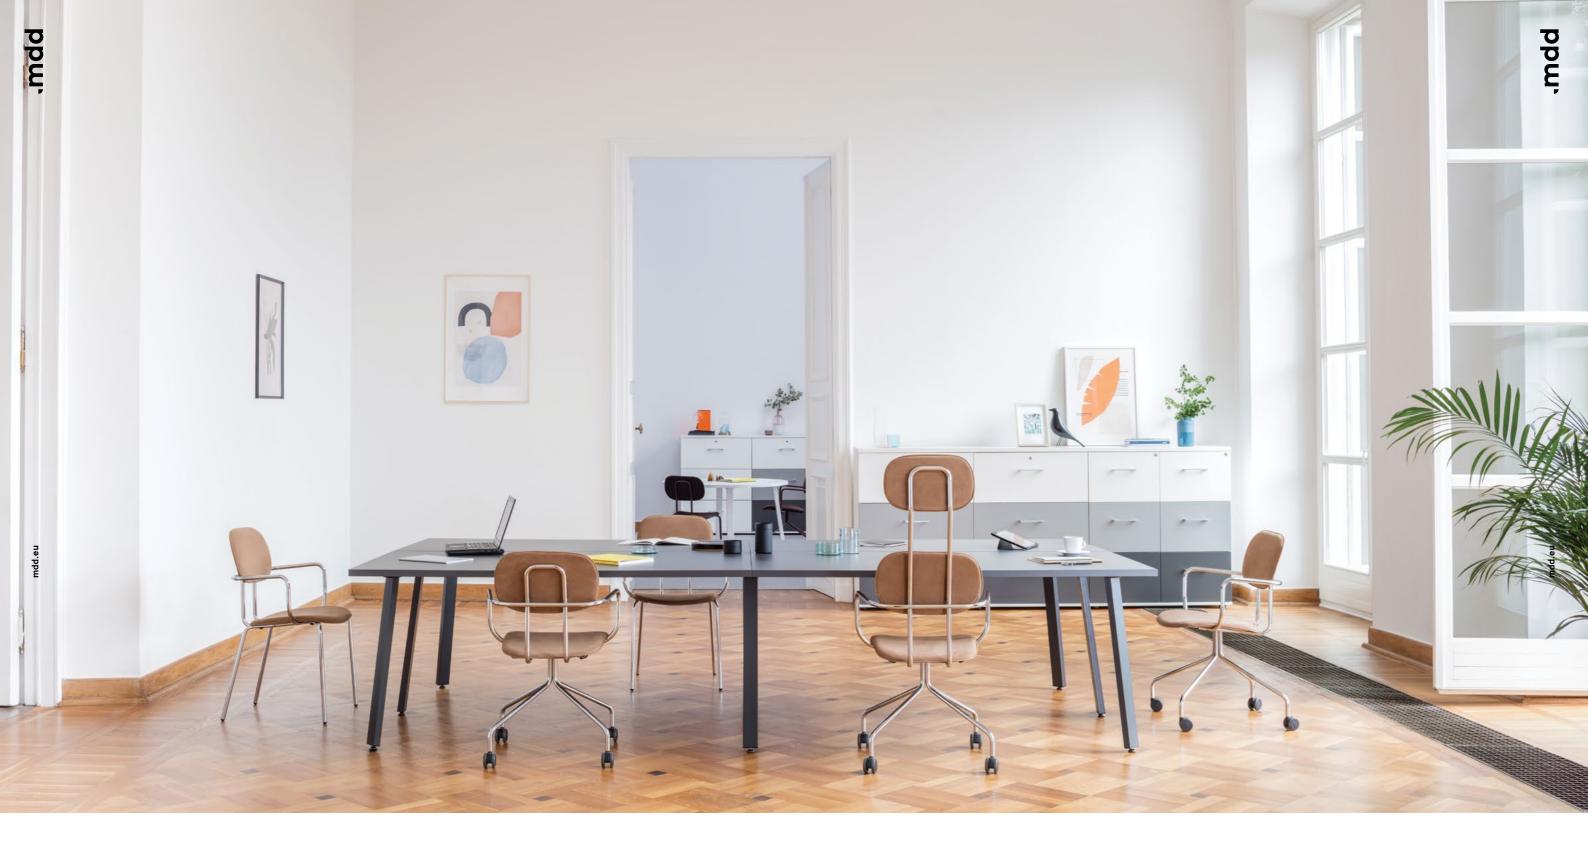

# New School

Growing on the classic school chair,
New School provides a range of
options available to meet the varied
ergonomic requirements of modern
office environment – add castors for
mobility, headrest for increased comfort
or choose an option with armrest to
support a range of arm postures.

A high stool featuring a comfortable footrest is in turn a perfect pick for an informal meeting spot or pantry area. Mix and match finishes such as veneer or upholstery to create a space that feels like a diverse ecosystem, but in reality is made from just a few product types.