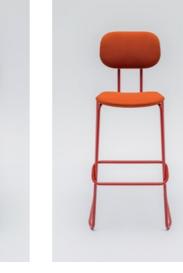

# New School

Growing on the classic school chair,
New School provides a range of
options available to meet the varied
ergonomic requirements of modern
office environment – add castors for
mobility, headrest for increased comfort
or choose an option with armrest to
support a range of arm postures.

A high stool featuring a comfortable footrest is in turn a perfect pick for an informal meeting spot or pantry area. Mix and match finishes such as veneer or upholstery to create a space that feels like a diverse ecosystem, but in reality is made from just a few product types.