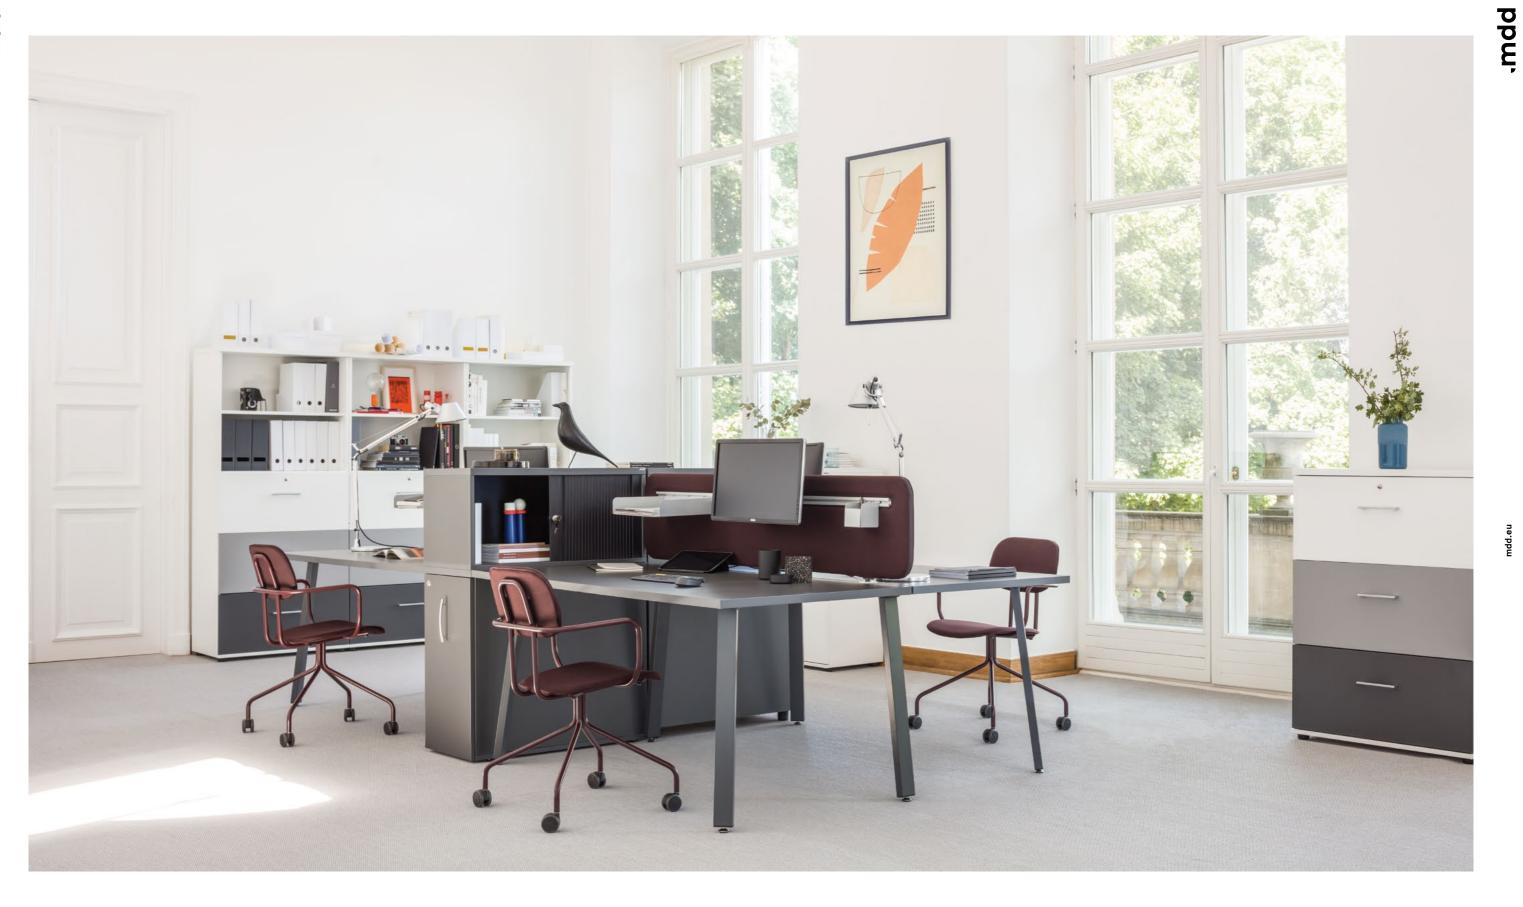

# New School

Growing on the classic school chair,
New School provides a range of
options available to meet the varied
ergonomic requirements of modern
office environment – add castors for
mobility, headrest for increased comfort
or choose an option with armrest to
support a range of arm postures.

A high stool featuring a comfortable footrest is in turn a perfect pick for an informal meeting spot or pantry area. Mix and match finishes such as veneer or upholstery to create a space that feels like a diverse ecosystem, but in reality is made from just a few product types.