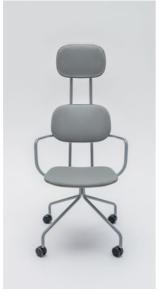

# New School

Growing on the classic school chair,
New School provides a range of
options available to meet the varied
ergonomic requirements of modern
office environment – add castors for
mobility, headrest for increased comfort
or choose an option with armrest to
support a range of arm postures.

A high stool featuring a comfortable footrest is in turn a perfect pick for an informal meeting spot or pantry area. Mix and match finishes such as veneer or upholstery to create a space that feels like a diverse ecosystem, but in reality is made from just a few product types.