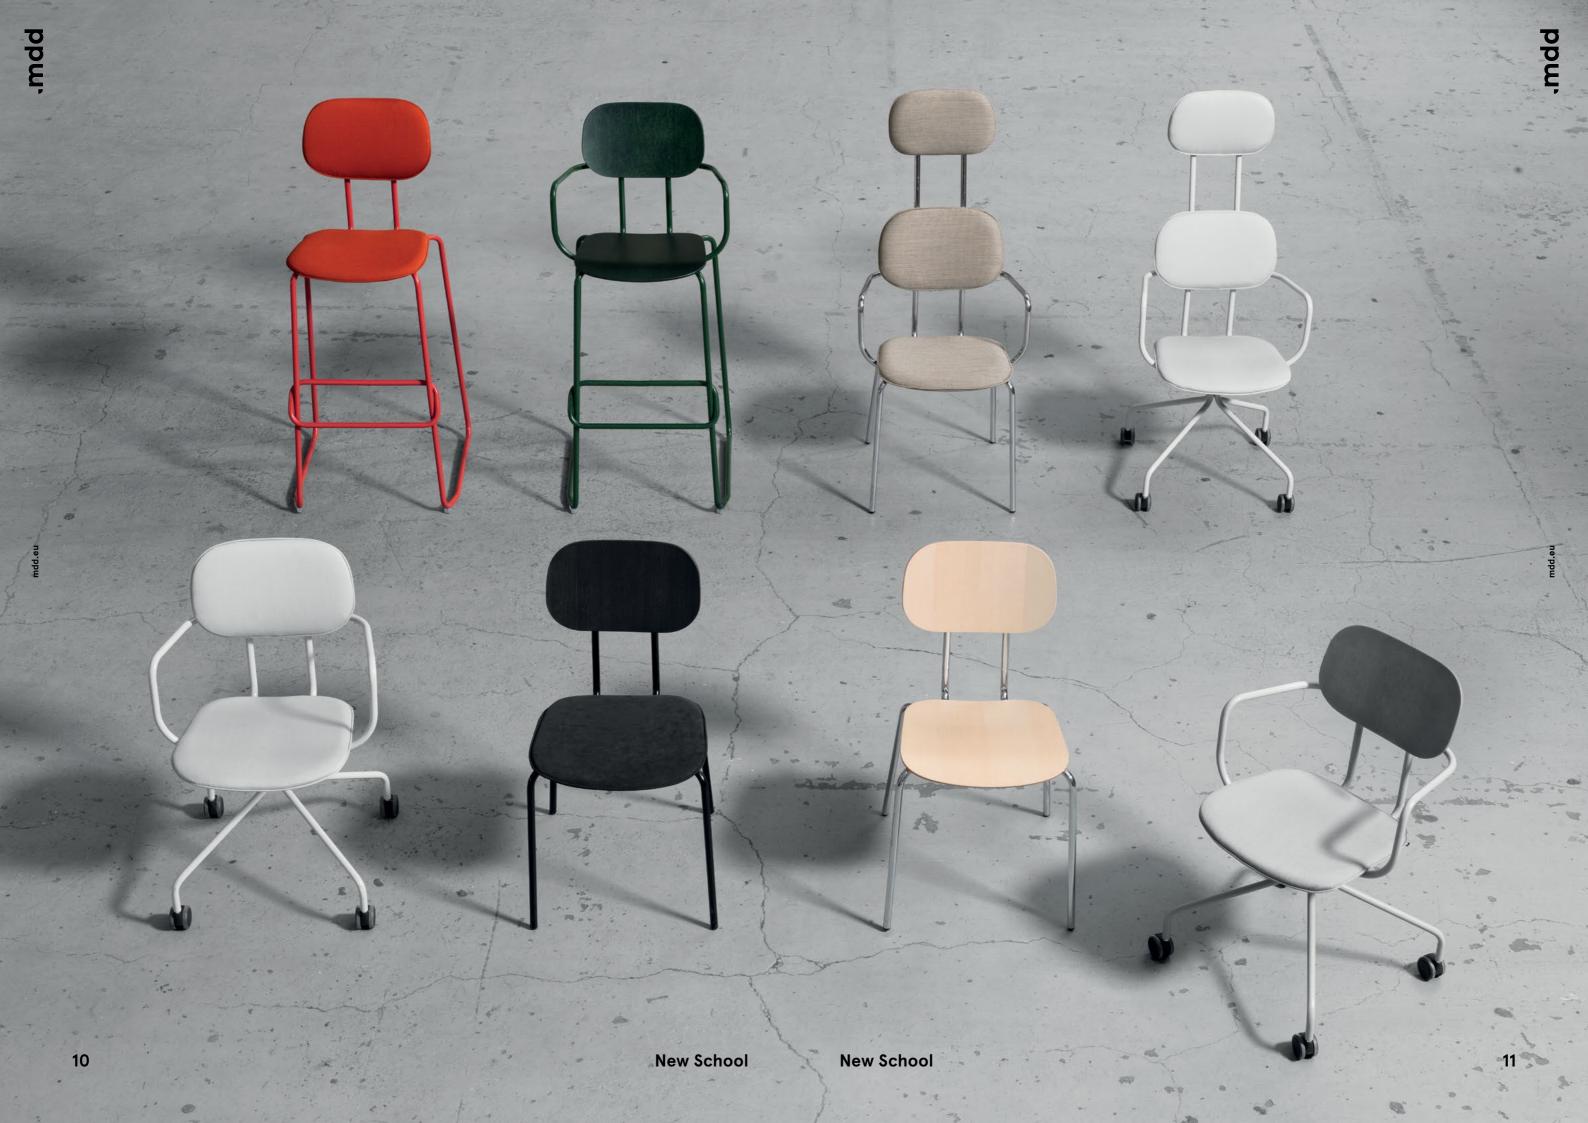

## **New School**

**,mdd** 

To create opportunities through small means, it offers a vast number of combinations tailored to the way you want it.

base No1

NEW 1W/1T base No1 armrest

NEW 2W/2T base No1

**NEW 1W/1T** base No<sub>4</sub>H

NEW 1W/1T base No7

NEW 1W/1T base No7 armrest

NEW 2W/2T base No7

NEW 1W/1T base No<sub>5</sub>H

NEW 1W/1T base No<sub>3</sub>K

NEW 1W/1T base No<sub>3</sub>K armrest

NEW 2W/2T base No<sub>3</sub>K

# New School

Growing on the classic school chair,
New School provides a range of
options available to meet the varied
ergonomic requirements of modern
office environment – add castors for
mobility, headrest for increased comfort
or choose an option with armrest to
support a range of arm postures.

A high stool featuring a comfortable footrest is in turn a perfect pick for an informal meeting spot or pantry area. Mix and match finishes such as veneer or upholstery to create a space that feels like a diverse ecosystem, but in reality is made from just a few product types.