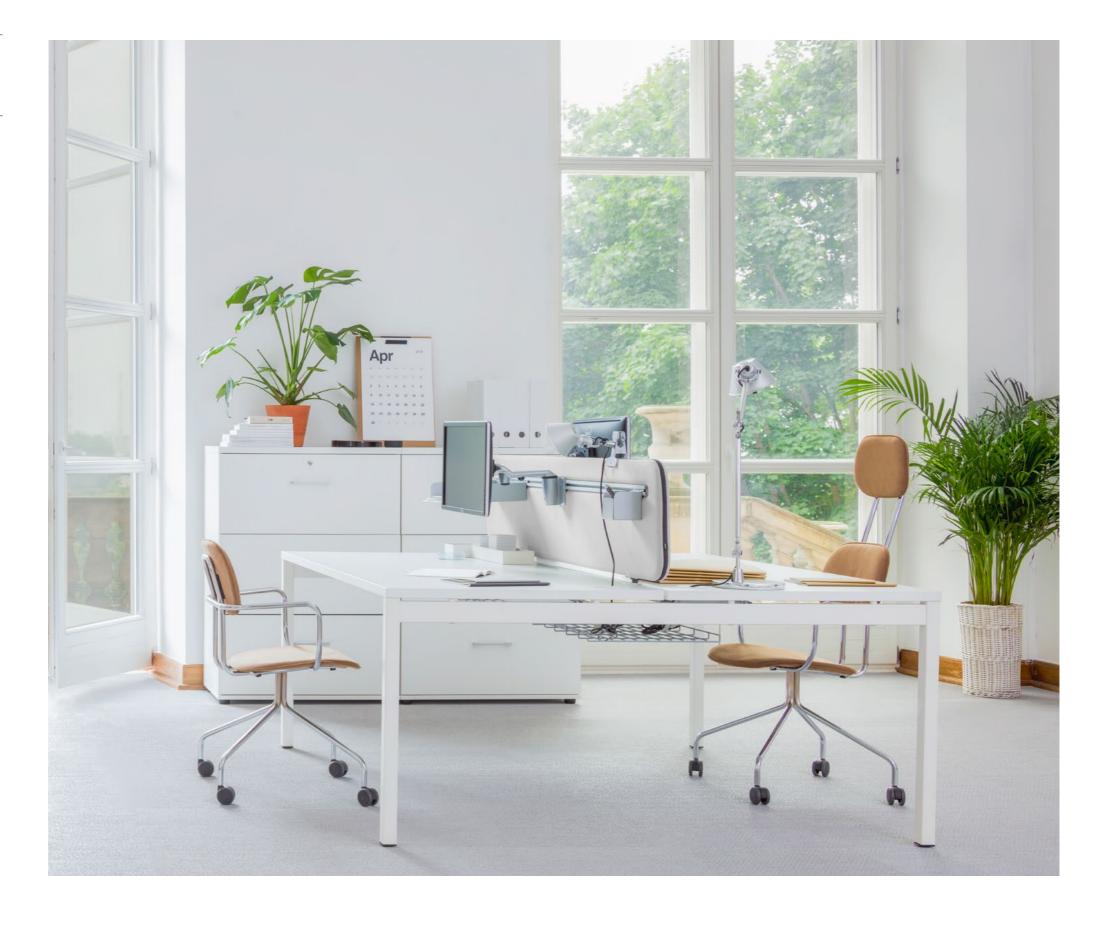

# New School

Growing on the classic school chair,
New School provides a range of
options available to meet the varied
ergonomic requirements of modern
office environment – add castors for
mobility, headrest for increased comfort
or choose an option with armrest to
support a range of arm postures.

A high stool featuring a comfortable footrest is in turn a perfect pick for an informal meeting spot or pantry area. Mix and match finishes such as veneer or upholstery to create a space that feels like a diverse ecosystem, but in reality is made from just a few product types.