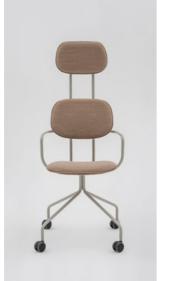

# New School

Growing on the classic school chair,
New School provides a range of
options available to meet the varied
ergonomic requirements of modern
office environment – add castors for
mobility, headrest for increased comfort
or choose an option with armrest to
support a range of arm postures.

A high stool featuring a comfortable footrest is in turn a perfect pick for an informal meeting spot or pantry area. Mix and match finishes such as veneer or upholstery to create a space that feels like a diverse ecosystem, but in reality is made from just a few product types.