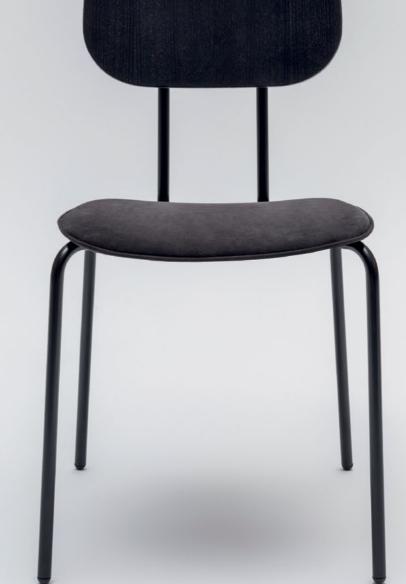

## New School

New School is a fresh take on the classic school chair. In an effort to create opportunities through small means, it offers a vast number of combinations tailored to the way you want it. Find possibilities within its humane and simple construction to make a complete range of

# New School

Growing on the classic school chair,
New School provides a range of
options available to meet the varied
ergonomic requirements of modern
office environment – add castors for
mobility, headrest for increased comfort
or choose an option with armrest to
support a range of arm postures.