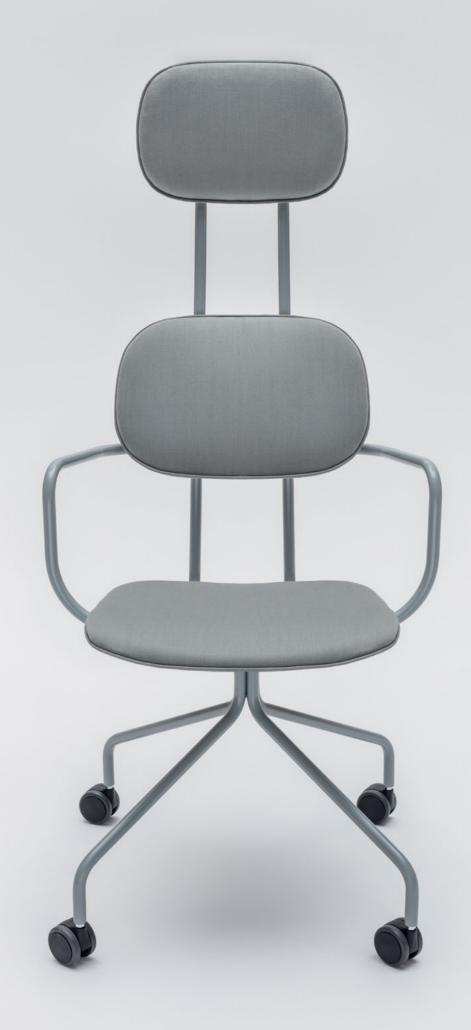

# New School

Growing on the classic school chair,
New School provides a range of
options available to meet the varied
ergonomic requirements of modern
office environment – add castors for
mobility, headrest for increased comfort
or choose an option with armrest to
support a range of arm postures.