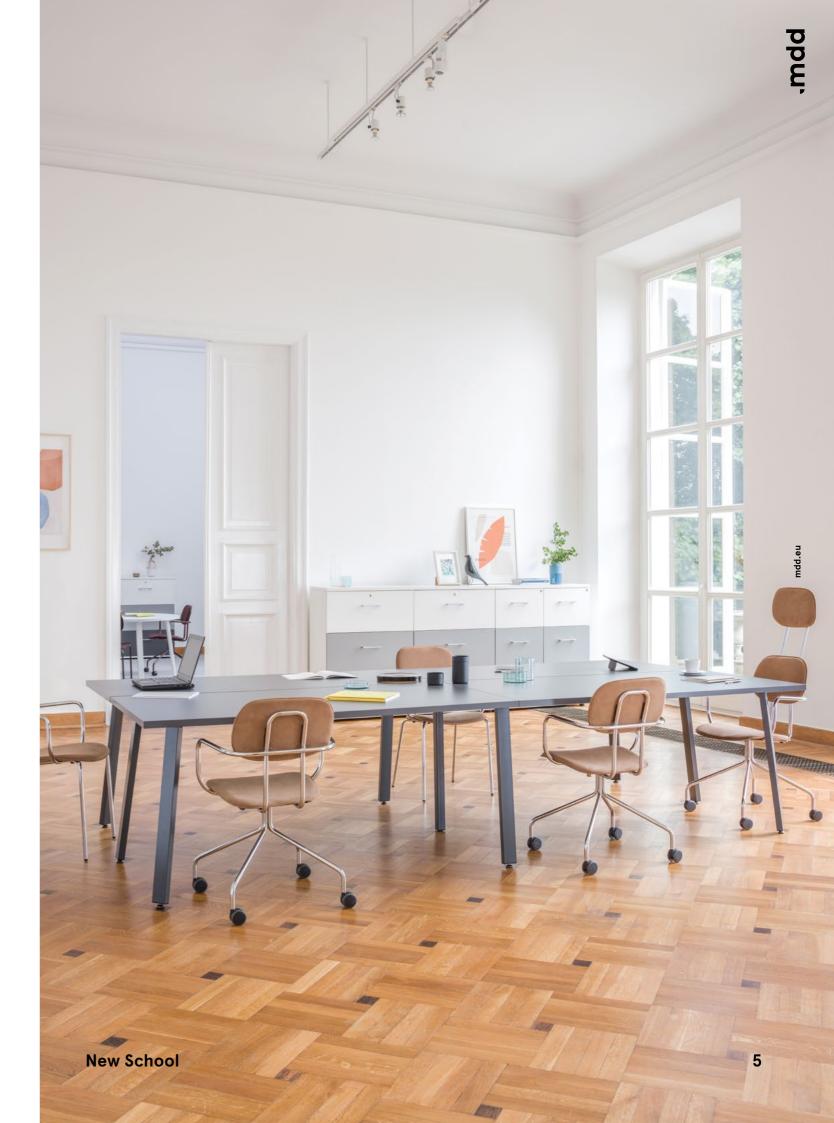

# New School

Growing on the classic school chair,
New School provides a range of
options available to meet the varied
ergonomic requirements of modern
office environment – add castors for
mobility, headrest for increased comfort
or choose an option with armrest to
support a range of arm postures.

A high stool featuring a comfortable footrest is in turn a perfect pick for an informal meeting spot or pantry area. Mix and match finishes such as veneer or upholstery to create a space that feels like a diverse ecosystem, but in reality is made from just a few product types.