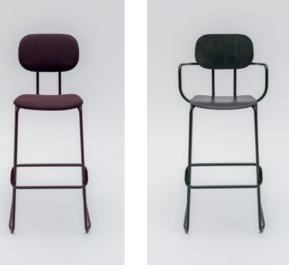

# New School

Growing on the classic school chair,
New School provides a range of
options available to meet the varied
ergonomic requirements of modern
office environment – add castors for
mobility, headrest for increased comfort
or choose an option with armrest to
support a range of arm postures.

A high stool featuring a comfortable footrest is in turn a perfect pick for an informal meeting spot or pantry area. Mix and match finishes such as veneer or upholstery to create a space that feels like a diverse ecosystem, but in reality is made from just a few product types.