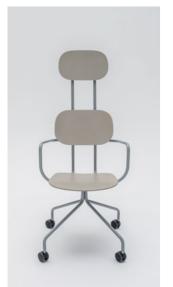

# New School

Growing on the classic school chair,
New School provides a range of
options available to meet the varied
ergonomic requirements of modern
office environment – add castors for
mobility, headrest for increased comfort
or choose an option with armrest to
support a range of arm postures.