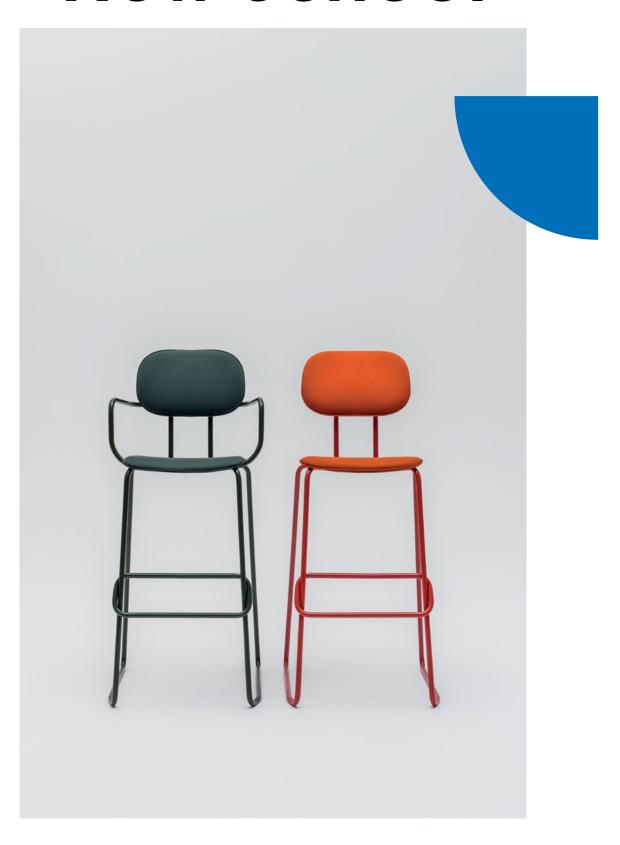

# New School

Growing on the classic school chair,
New School provides a range of
options available to meet the varied
ergonomic requirements of modern
office environment – add castors for
mobility, headrest for increased comfort
or choose an option with armrest to
support a range of arm postures.

A high stool featuring a comfortable footrest is in turn a perfect pick for an informal meeting spot or pantry area. Mix and match finishes such as veneer or upholstery to create a space that feels like a diverse ecosystem, but in reality is made from just a few product types.