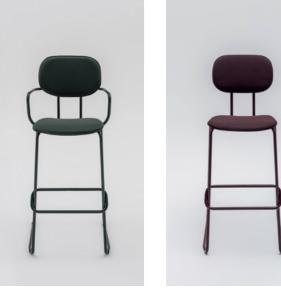

# New School

Growing on the classic school chair,
New School provides a range of
options available to meet the varied
ergonomic requirements of modern
office environment – add castors for
mobility, headrest for increased comfort
or choose an option with armrest to
support a range of arm postures.

A high stool featuring a comfortable footrest is in turn a perfect pick for an informal meeting spot or pantry area. Mix and match finishes such as veneer or upholstery to create a space that feels like a diverse ecosystem, but in reality is made from just a few product types.