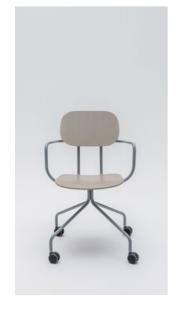

# New School

Growing on the classic school chair,
New School provides a range of
options available to meet the varied
ergonomic requirements of modern
office environment – add castors for
mobility, headrest for increased comfort
or choose an option with armrest to
support a range of arm postures.

A high stool featuring a comfortable footrest is in turn a perfect pick for an informal meeting spot or pantry area. Mix and match finishes such as veneer or upholstery to create a space that feels like a diverse ecosystem, but in reality is made from just a few product types.