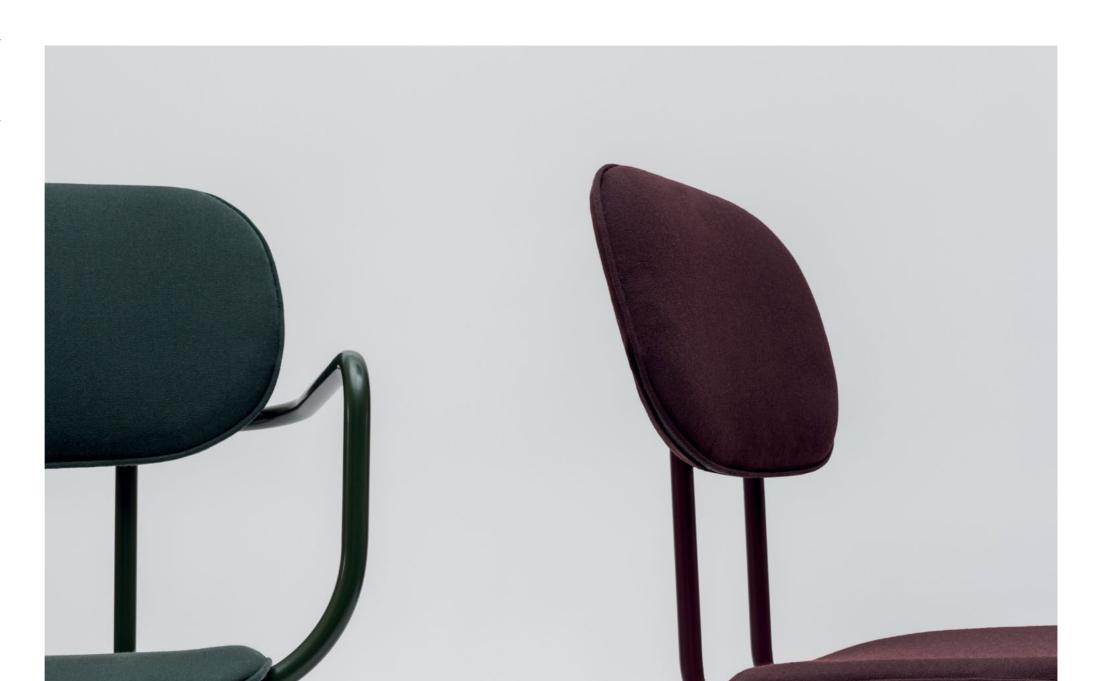

## New School

New School is a fresh take on the classic school chair. In an effort to create opportunities through small means, it offers a vast number of combinations tailored to the way you want it. Find possibilities within its humane and simple construction to make a complete range of

# New School

Growing on the classic school chair,
New School provides a range of
options available to meet the varied
ergonomic requirements of modern
office environment – add castors for
mobility, headrest for increased comfort
or choose an option with armrest to
support a range of arm postures.