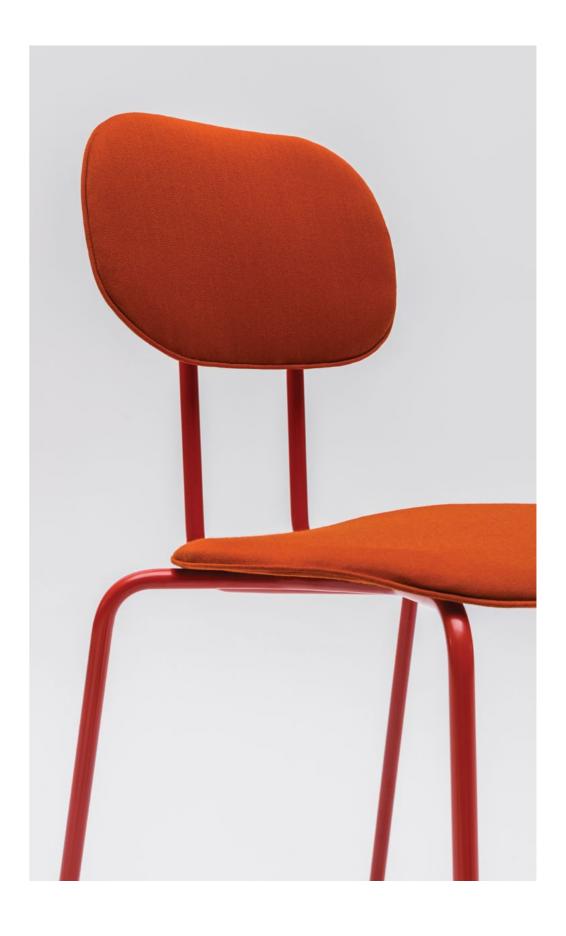

## New School

New School is a fresh take on the classic school chair. In an effort to create opportunities through small means, it offers a vast number of combinations tailored to the way you want it. Find possibilities within its humane and simple construction to make a complete range of

# New School

Growing on the classic school chair,
New School provides a range of
options available to meet the varied
ergonomic requirements of modern
office environment – add castors for
mobility, headrest for increased comfort
or choose an option with armrest to
support a range of arm postures.