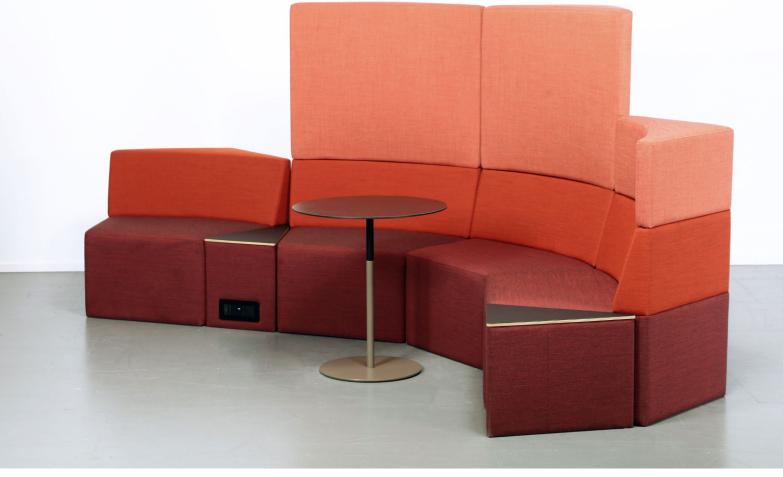

# Manhattan Penta

Multifunctional pentagonal seating system

Design: Morten Nikolajsen

#### Invite them in

Reach for Penta when you need a playful flowing space for your office.

Without sacrificing comfort, the versatile modules help you create interesting shapes and welcoming spaces. Give your guests something to talk about from the moment they arrive.

Make a splash with Penta.

The multifunctional tumble system calls out for inspiring conversations, and friendly catch-ups over coffee.

Designed for the Welcome Zone:

- Make your guests feel at home
- Create a fun waiting spot

#### Modularity

Modules can be connected together

# Example combinations