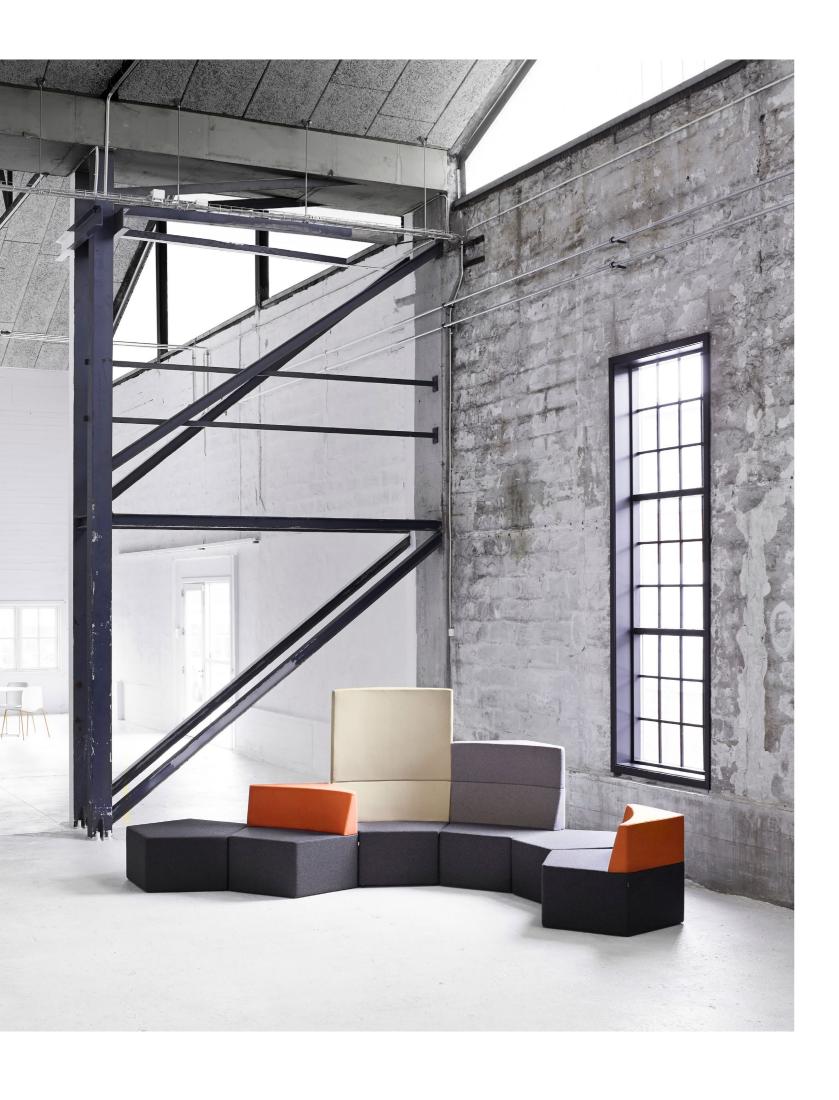

#### Invite them in

Reach for Penta when you need a playful flowing space for your office.

Without sacrificing comfort, the versatile modules help you create interesting shapes and welcoming spaces. Give your guests something to talk about from the moment they arrive.

Make a splash with Penta.

The multifunctional tumble system calls out for inspiring conversations, and friendly catch-ups over coffee.

Designed for the Welcome Zone:

- Make your guests feel at home
- Create a fun waiting spot

#### Modularity

Modules can be connected together