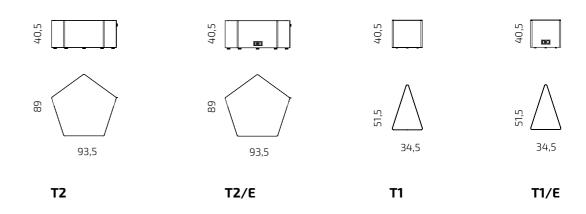

Designed for the Welcome Zone:

- Make your guests feel at home
- Create a fun waiting spot

### Product information

#### Plug-in option

#### Frame

Solid wood and plywood

#### Upholstery

Seats and backrest have durable and fireproof HR foam

#### Legs

Adjustable legs with plastic covers; metal socket option

#### Modularity

Modules can be connected together

#### **Additional Information**

The cover fabric is not removable; wide range of cover materials, including flame-retardant textiles

#### **Tabletop**

Matte, fingerprint-resistant, high-pressure laminate Formica Infiniti™; colour options: black, white

#### **Standard Fabric Collection**







# Example combinations



## Dimensions

Seat depth: 50 cm (modules 1-S/ST and 1-F/ST: 44 cm)



#### Tables



#### Accessories



Protective metal sockets

Ε