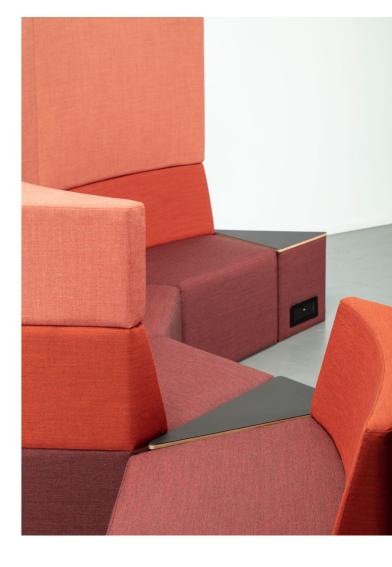

#### Plug-in option

#### **Tabletop**

Matte, fingerprint-resistant, high-pressure laminate Formica Infiniti™; colour options: black, white