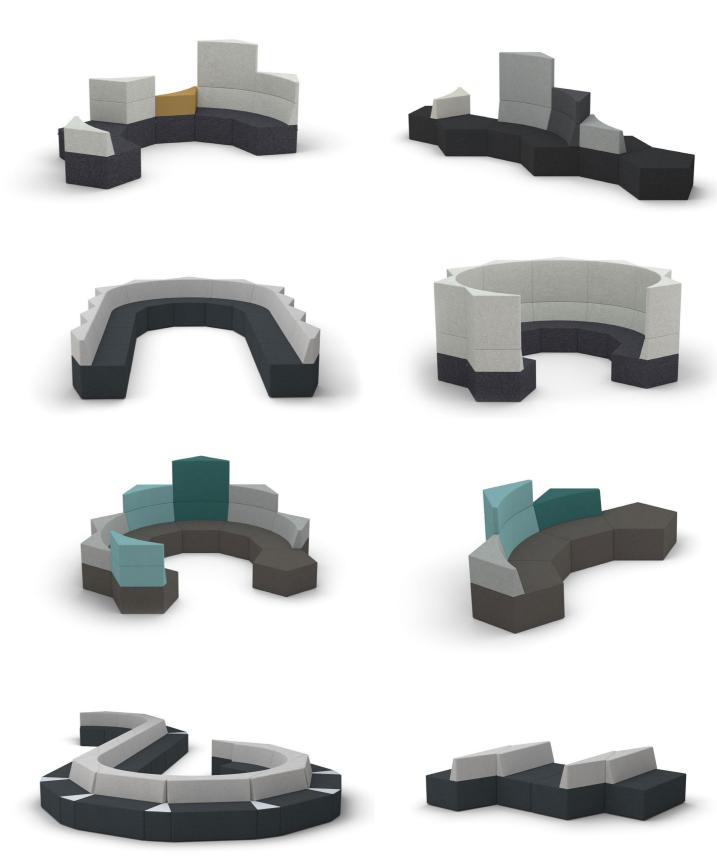

ble system calls out for inspiring conversations, and friendly catch-ups over coffee.























Designed for the Welcome Zone:

- Make your guests feel at home
- Create a fun waiting spot

### Product information

#### Plug-in option

#### Frame

Solid wood and plywood

#### Upholstery

Seats and backrest have durable and fireproof HR foam

#### Legs

Adjustable legs with plastic covers; metal socket option

#### Modularity

Modules can be connected together

#### **Additional Information**

The cover fabric is not removable; wide range of cover materials, including flame-retardant textiles

#### **Tabletop**

Matte, fingerprint-resistant, high-pressure laminate Formica Infiniti™; colour options: black, white

#### **Standard Fabric Collection**







# Example combinations



## Dimensions

Seat depth: 50 cm (modules 1-S/ST and 1-F/ST: 44 cm)



#### Tables



#### Accessories



Protective metal sockets

Ε