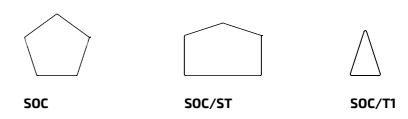

e:

- Make your guests feel at home
- Create a fun waiting spot

### Product information

#### Plug-in option

#### Frame

Solid wood and plywood

#### Upholstery

Seats and backrest have durable and fireproof HR foam

#### Legs

Adjustable legs with plastic covers; metal socket option

#### Modularity

Modules can be connected together

#### **Additional Information**

The cover fabric is not removable; wide range of cover materials, including flame-retardant textiles

#### **Tabletop**

Matte, fingerprint-resistant, high-pressure laminate Formica Infiniti™; colour options: black, white

#### **Standard Fabric Collection**







# Example combinations



## Dimensions

Seat depth: 50 cm (modules 1-S/ST and 1-F/ST: 44 cm)



#### Tables



#### Accessories



Protective metal sockets

Ε