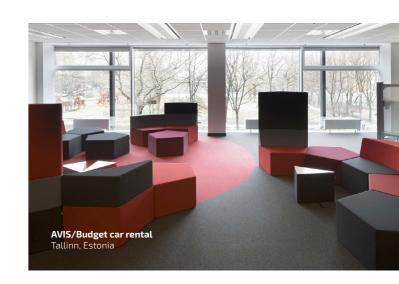

#### Invite them in

Reach for Penta when you need a playful flowing space for your office.

Without sacrificing comfort, the versatile modules help you create interesting shapes and welcoming spaces. Give your guests something to talk about from the moment they arrive.

Make a splash with Penta.

The multifunctional tumble system calls out for inspiring conversations, and friendly catch-ups over coffee.

Designed for the Welcome Zone:

- Make your guests feel at home
- Create a fun waiting spot