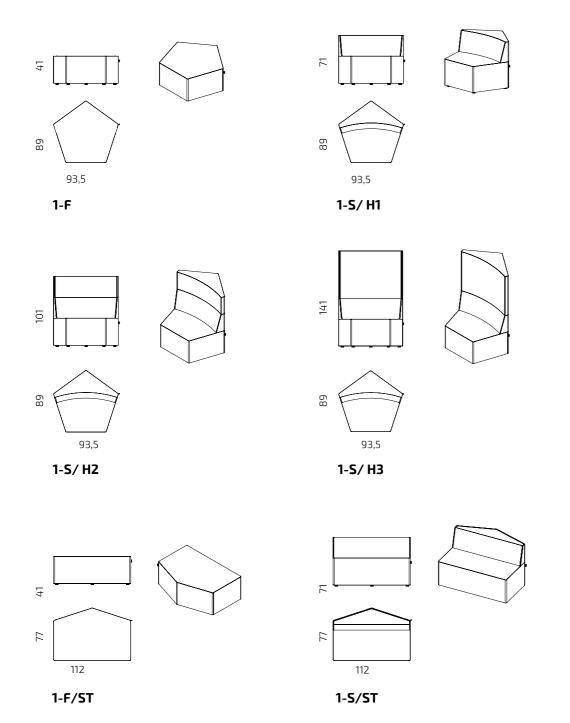

s over coffee.























Designed for the Welcome Zone:

- Make your guests feel at home
- Create a fun waiting spot

### Product information

#### Plug-in option

#### Frame

Solid wood and plywood

#### Upholstery

Seats and backrest have durable and fireproof HR foam

#### Legs

Adjustable legs with plastic covers; metal socket option

#### Modularity

Modules can be connected together

#### **Additional Information**

The cover fabric is not removable; wide range of cover materials, including flame-retardant textiles

#### **Tabletop**

Matte, fingerprint-resistant, high-pressure laminate Formica Infiniti™; colour options: black, white

#### **Standard Fabric Collection**







# Example combinations



## Dimensions

Seat depth: 50 cm (modules 1-S/ST and 1-F/ST: 44 cm)



#### Tables



#### Accessories



Protective metal sockets

Ε