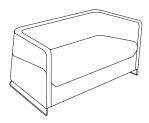

### **GRANITE 2-SEATER SOFA**

2-seater sofa with armrests. Seat and back fully upholstered. Chrome-plated base made from steel bars with transparent glides for hard flors. Seat design incorporates top quality DUX springs. A sofa can be upholstered in two different colours for the price of one, as this counts as a single finish (see the image below).

Dimensions: 1470 × 880 mm Height: 700 mm Seat height: 450 mm