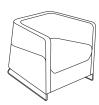

### **GRANITE ARMCHAIR**

Armchair with armrests. Seat and back fully upholstered. Chrome-plated base made from steel bars with transparent glides for hard flors. Seat design incorporates top quality DUX springs. An armchair can be upholstered in two different colours for the price of one, as this counts as a single finish (see the image below).

Dimensions: 790 × 880 mm Height: 700 mm Seat height: 450 mm