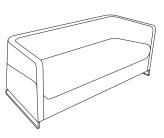

### **GRANITE 3-SEATER SOFA**

3-seater sofa with armrests. Seat and back fully upholstered. Chrome-plated base made from steel bars with transparent glides for hard flors. Seat design incorporates top quality DUX springs. A sofa can be upholstered in two different colours for the price of one, as this counts as a single finish (see the image below).

Dimensions: 1810 × 880 mm Height: 700 mm Seat height: 450 mm