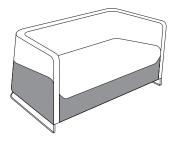

### **GRANITE 2-SEATER SOFA**

2-seater sofa with armrests. Seat and back fully upholstered. Chrome-plated base made from steel bars with transparent glides for hard flors. Seat design incorporates top quality DUX springs. A sofa can be upholstered in two different colours for the price of one, as this counts as a single finish (see the image below).

Dimensions: 1470 × 880 mm Height: 700 mm Seat height: 450 mm

### **GRANITE 3-SEATER SOFA**

3-seater sofa with armrests. Seat and back fully upholstered. Chrome-plated base made from steel bars with transparent glides for hard flors. Seat design incorporates top quality DUX springs. A sofa can be upholstered in two different colours for the price of one, as this counts as a single finish (see the image below).

Dimensions: 1810 × 880 mm Height: 700 mm Seat height: 450 mm