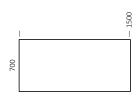

# Table tops

|              | Adjustment range |
|--------------|------------------|
|              | MOBILE BASE      |
| Fixed height | 750 mm           |