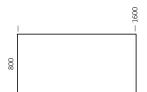

### Table tops

800 -

Note: in arrangements including linking units, special attention should be paid to direction of wood grains.