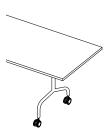

# 1.1. Table top

<u>Foldable table tops</u> – made of melamine faced chipboard (MFC), thickness 25 mm, with 2 mm edge in glue technology as standard.

Available tabletop shapes: rectangular, D-shaped.

# 1.2. Base

Legs – made of steel tube  $\emptyset$  32 mm equipped with handle bars with lock and unlock folding function of table top. Four  $\emptyset$  65 mm castors, two equipped with brakes.

Beam – made of steel half-oval tube  $50 \times 25$  mm, connected with legs.

Finish options: powder-coated or chromium plated.

Fixed height 750 mm as standard.

To connect conference tables in order to make an arrangement, dedicated plastic connectors – ordered separately.

All tables are unassembled as standard.