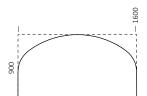

# 2.1. Table top

<u>Fixed table tops</u> – made of melamine faced chipboard (MFC), thickness 25 mm, with 2 mm edge in glue technology as standard, left and right version with the following shape –  $90^{\circ}$  (% circle).

### Table tops

800 -

Note: in arrangements including linking units, special attention should be paid to direction of wood grains.