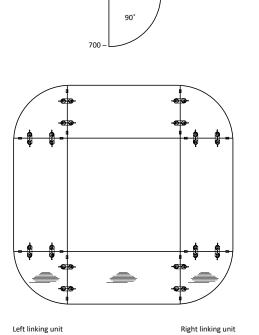

# 2. Linking units

# 2.1. Table top

<u>Fixed table tops</u> – made of melamine faced chipboard (MFC), thickness 25 mm, with 2 mm edge in glue technology as standard, left and right version with the following shape –  $90^{\circ}$  (% circle).

Linking units are equipped with four steel chromium plated connectors as standard. To connect linking units with conference tables, dedicated plastic connectors – ordered separately.

### Table tops

800 -

Note: in arrangements including linking units, special attention should be paid to direction of wood grains.