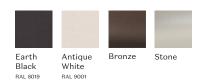

## **MATERIALS**

Powder coated Iron. Loose tray. Height can be adjusted on the medium and large versions by turning over the frame.