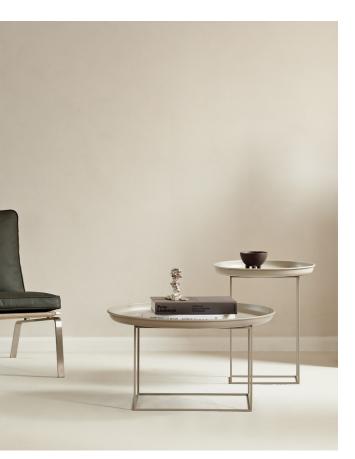

## Sleek and modern

Made of powder-coated steel, the Duke table is a multifunctional piece of furniture that comes in three different sizes. The tray top lifts easily off its base and the base can be rotated for different heights. Combining all three sizes together creates a landscape complimenting any sofa.

The backside of the table top is fitted with a non slippering foam, which ensures stability of the tabletop.