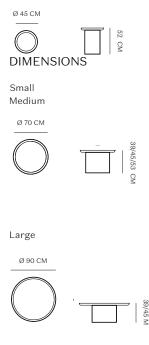

## Sleek and modern

Made of powder-coated steel, the Duke table is a multifunctional piece of furniture that comes in three different sizes. The tray top lifts easily off its base and the base can be rotated for different heights. Combining all three sizes together creates a landscape complimenting any sofa.

## **MATERIALS**

Powder coated Iron. Loose tray. Height can be adjusted on the medium and large versions by turning over the frame.