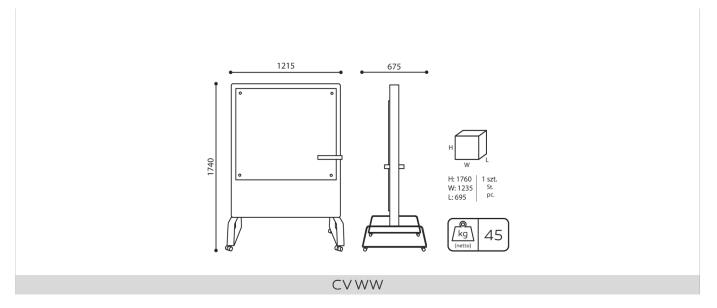

# **CV WW / Dimensions**

Dimensions are approximate and may vary depending on the selected product configuration. The requirements of the standard are always met.

height: overall dimensions H

width: overall dimensions W

epth: overall dimensions L