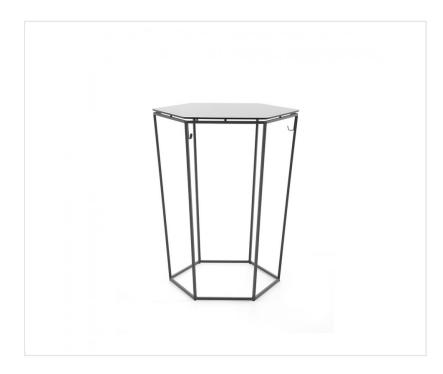

# bejot:

# cave CV TB H

#### Support creativity of your team

It is in it, where your employees find out how important they are to the organisation. It fulfils your needs and gives you a sense of security, brotherhood and equality. The Cave is the perfect place for a conversation supporting a creativity of the team and designed to ensure comfort, convenience and silence to everyone.

#### **Acoustics & modularity**

The Cave is a place, which will provide a shelter and bring your team closer, a place where you can discuss every, even the toughest, subject. The properly selected components, shapes and fabrics ensure the good acoustics, and a variety of the modules provides a wide range of the arrangements even for the most demanding interior.