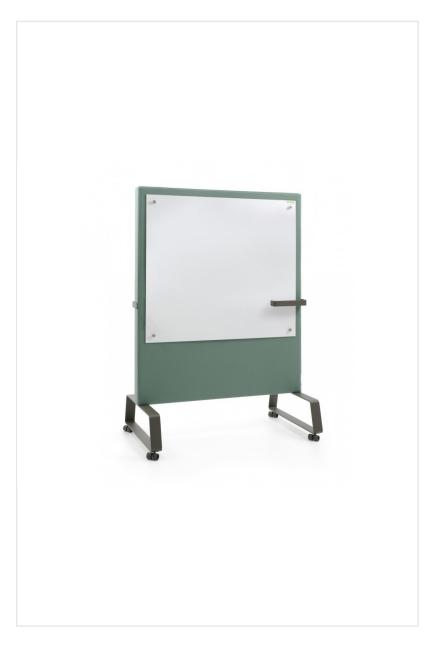

## cave CV WW

#### Support creativity of your team

It is in it, where your employees find out how important they are to the organisation. It fulfils your needs and gives you a sense of security, brotherhood and equality. The Cave is the perfect place for a conversation supporting a creativity of the team and designed to ensure comfort, convenience and silence to everyone.

#### **Acoustics & modularity**

The Cave is a place, which will provide a shelter and bring your team closer, a place where you can discuss every, even the toughest, subject. The properly selected components, shapes and fabrics ensure the good acoustics, and a variety of the modules provides a wide range of the arrangements even for the most demanding interior.