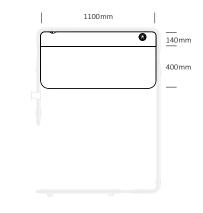

## 1.1.1. Table top

<u>Foldable table top</u> – top part of table top made of plywood covered with linoleum, bottom part covered with antiresilient laminate, edge protected with wax (visible plywood structure). Two-piece table top, width 1100 mm:

– fixed part – depth 140 mm, thickness 24 mm.
– movable part – depth 400 mm, thickness 15 mm.

Table top equipped with hinges allowing folding. Once unfolded table top movable part is supported on handles assembled in walls (metal elements also assembled in side edges of table top).