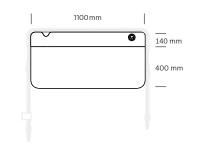

## 1.1.1. Table top

<u>Foldable table top</u> – top part of table top made of plywood covered with linoleum, bottom part covered with antiresilient laminate, edge protected with wax (visible plywood structure). Two-piece table top, width 1100 mm:

– fixed part – depth 140 mm, thickness 24 mm.
– movable part – depth 400 mm, thickness 15 mm.

Table top equipped with hinges allowing folding. Once unfolded table top movable part is supported on handles assembled in walls (metal elements also assembled in side edges of table top).