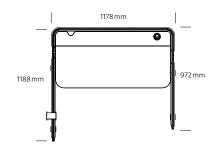

## 1.1.1. Table top

<u>Foldable table top</u> – top part of table top made of plywood covered with linoleum, bottom part covered with antiresilient laminate, edge protected with wax (visible plywood structure). Two-piece table top, width 1100 mm:

– fixed part – depth 140 mm, thickness 24 mm.
– movable part – depth 400 mm, thickness 15 mm.

Table top equipped with hinges allowing folding. Once unfolded table top movable part is supported on handles assembled in walls (metal elements also assembled in side edges of table top).