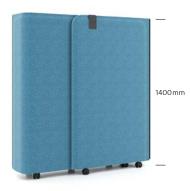

## Folded version:

 $\bigcirc$ 

# **Technical description**

1.3. Product range

1.3.1 Brainy

Unfolded version:

Brainy UPH Blue

Brainy UPH Red

Brainy UPH Magenta

1580 mm

1180 mm

Brainy FELT