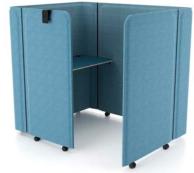

# **Technical description**

1.3. Product range

1.3.1 Brainy

Unfolded version:

Brainy UPH Blue

Brainy UPH Red

Brainy UPH Magenta

1580 mm

1180 mm

Brainy FELT