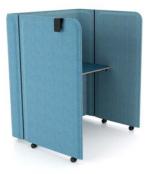

# **Technical description**

1.3. Product range

1.3.1 Brainy

Unfolded version:

Brainy UPH Blue

Brainy UPH Red

Brainy UPH Magenta

1580 mm

1180 mm

Brainy FELT