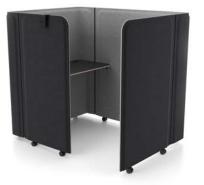

#### 1.1.2. Walls

#### Models:

Brainy UPH,
Brainy FELT.

Table top encased with walls:

- one U-shape wall,
- one L-shape wall,
- two straight walls.

Walls are connected to one another by a rod passing through metal hinges. A cover made of metal tube is placed on the rod powder-coated in Jet Black (RAL 9005) colour.

Walls thickness approx. 40 mm, made of thermoformed felt covered with upholstery fabric with ribs on edges:

- FELT version light grey felt on the inside and dark grey on the outside,
- UPH version felt covered with upholstery fabric.

<u>Castors</u> –  $\emptyset$  50 mm, universal for soft and hard floors – 8 pieces, 3 of them with brake.

Additional elements

Element closing outer wall during transport. Made of powder-coated steel in Jet Black (RAL 9005) colour.

#### Models:

- Brainy MINI UPH, - Brainy MINI FELT.

Table top encased with walls:

- one U-shape wall,
- two straight walls.

Walls are connected to one another by a rod passing through metal hinges. A cover made of metal tube is placed on the rod, powder-coated in Jet Black (RAL 9005) colour.

Walls thickness approx. 40 mm, made of thermoformed felt with ribs on edges:

 FELT version – light grey felt on the inside and dark grey on the outside,

 – UPH version – felt covered with upholstery fabric.

<u>Castors</u>  $- \emptyset$  50 mm, universal for soft and hard floors - 6 pieces, 2 of them with brake.

Additional elements

Element closing outer wall during transport. Made of powder-coated steel in Jet Black (RAL 9005) colour.