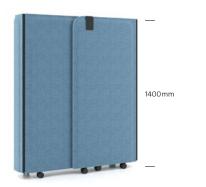

# **Technical description**

1.3. Product range

1.3.1 Brainy

Unfolded version:

Brainy UPH Blue

Brainy UPH Red

Brainy UPH Magenta

1580 mm

1180 mm

Brainy FELT