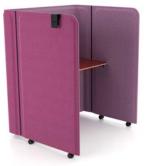

# **Technical description**

1.3. Product range

1.3.1 Brainy

Unfolded version:

Brainy UPH Blue

Brainy UPH Red

Brainy UPH Magenta

1580 mm

1180 mm

Brainy FELT