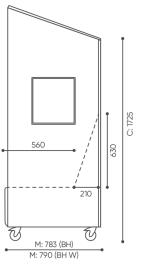

## **BH / Dimensions**

Dimensions are approximate and may vary depending on the selected product configuration. The requirements of the standard are always met.

seat height: overall dimensions A

seat height **B** 

chair height: overall dimensions **C** 

backrest height **D** 

chair width: overall dimensions **F** 

seat width **G** 

backrest width **H** 

height from the floor to the armrest  $\mathbf{K}$ 

chair depth: overall dimensions M

seat depth / seat lenght N

wrapped with bubble foil, with cardboard come on a pallet

H

BH W
pleterwany drewniany dab so ster hölzern Eiche Kie

netto 206 brutto 210

BH / BH W

### **BHW/Dimensions**

Dimensions are approximate and may vary depending on the selected product configuration. The requirements of the standard are always met.

seat height: overall dimensions A

seat height **B** 

chair height: overall dimensions **C** 

backrest height **D** 

chair width: overall dimensions **F** 

seat width **G** 

backrest width **H** 

height from the floor to the armrest **K** 

chair depth: overall dimensions M

seat depth / seat lenght N

BH / BH W

LV40003402577

Biroja adrese: Lāčplēša 125, LV-1003, Rīga

www.city-office.lv

info@city-office.lv