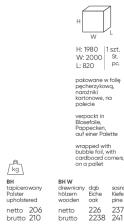

seat depth / seat lenght N

wrapped with bubble foil, with cardboard come on a pallet

H

BH W
pleterwany drewniany dab so ster hölzern Eiche Kie

netto 206 brutto 210

BH / BH W