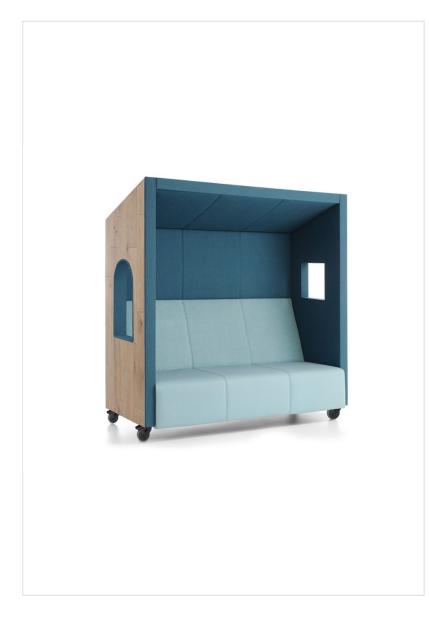

#### Introduce an atmosphere of summer

The Beachhouse, based on the philosophy of the biophilic design, thanks to the shape of the known to everyone beach baskets, introduces a positive atmosphere of summer to the interior. Dividing a shared built-in place allows the interlocutors to be in direct contact while at the same time ensuring soothing silence.

### Break the ice in your team

By providing a common place to sit, the Beachhouse makes it easier to "break the ice" and allows you to set a consistent course of action. It is just in it, where every idea will be presented freely and specifically, and problem solving will be more enjoyable.

The man behind this collection is **Dymitr** Malcew, a Polish designer with international experience. In his works, he breaks down the boundaries between a workplace and a cosy home are.