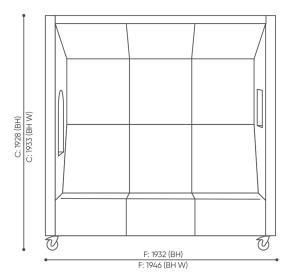

## **BH / Dimensions**

Dimensions are approximate and may vary depending on the selected product configuration. The requirements of the standard are always met.

seat height: overall dimensions A

seat height **B** 

chair height: overall dimensions **C** 

backrest height **D** 

chair width: overall dimensions **F** 

seat width **G** 

backrest width **H** 

height from the floor to the armrest  $\mathbf{K}$ 

chair depth: overall dimensions M

seat depth / seat lenght N

wrapped with bubble foil, with cardboard come on a pallet

H

BH W
pleterwany drewniany dab so ster hölzern Eiche Kie

netto 206 brutto 210

BH / BH W