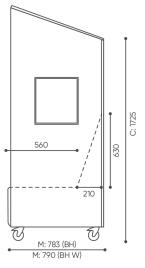

### **BHW/Dimensions**

Dimensions are approximate and may vary depending on the selected product configuration. The requirements of the standard are always met.

seat height: overall dimensions A

seat height **B** 

chair height: overall dimensions **C** 

backrest height **D** 

chair width: overall dimensions **F** 

seat width **G** 

backrest width **H** 

height from the floor to the armrest **K** 

chair depth: overall dimensions M

seat depth / seat lenght N

BH / BH W

LV40003402577

Biroja adrese: Lāčplēša 125, LV-1003, Rīga

www.city-office.lv

info@city-office.lv