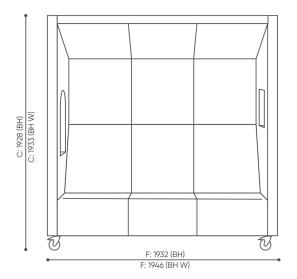

## **BH / Dimensions**

Dimensions are approximate and may vary depending on the selected product configuration. The requirements of the standard are always met.

seat height: overall dimensions A

seat height **B** 

chair height: overall dimensions **C** 

backrest height **D** 

chair width: overall dimensions **F** 

seat width **G** 

backrest width **H** 

height from the floor to the armrest  $\mathbf{K}$ 

chair depth: overall dimensions M

seat depth / seat lenght N

wrapped with bubble foil, with cardboard come on a pallet

H

BH W
pleterwany drewniany dab so ster hölzern Eiche Kie

netto 206 brutto 210

BH / BH W

### **BHW/Dimensions**

Dimensions are approximate and may vary depending on the selected product configuration. The requirements of the standard are always met.

seat height: overall dimensions A

seat height **B** 

chair height: overall dimensions **C** 

backrest height **D** 

chair width: overall dimensions **F** 

seat width **G** 

backrest width **H** 

height from the floor to the armrest **K** 

chair depth: overall dimensions M

seat depth / seat lenght N

BH / BH W

LV40003402577

Biroja adrese: Lāčplēša 125, LV-1003, Rīga

www.city-office.lv

info@city-office.lv