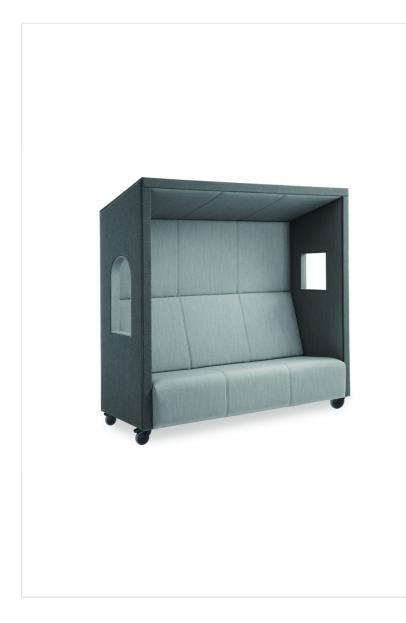

#### Introduce an atmosphere of summer

The Beachhouse, based on the philosophy of the biophilic design, thanks to the shape of the known to everyone beach baskets, introduces a positive atmosphere of summer to the interior. Dividing a shared built-in place allows the interlocutors to be in direct contact while at the same time ensuring soothing silence.

### Break the ice in your team

By providing a common place to sit, the Beachhouse makes it easier to "break the ice" and allows you to set a consistent course of action. It is just in it, where every idea will be presented freely and specifically, and problem solving will be more enjoyable.

The man behind this collection is **Dymitr** Malcew, a Polish designer with international experience. In his works, he breaks down the boundaries between a workplace and a cosy home are.