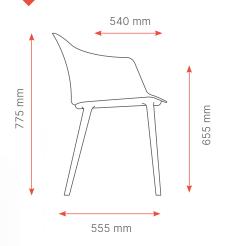

### Dimensions

Weight 5,4 kg (+0,85 kg seat pad)

Omega Ekspress SIA LV40003402577

Biroja adrese: Lāčplēša 125, LV-1003, Rīga

www.city-office.lv info@city-office.lv