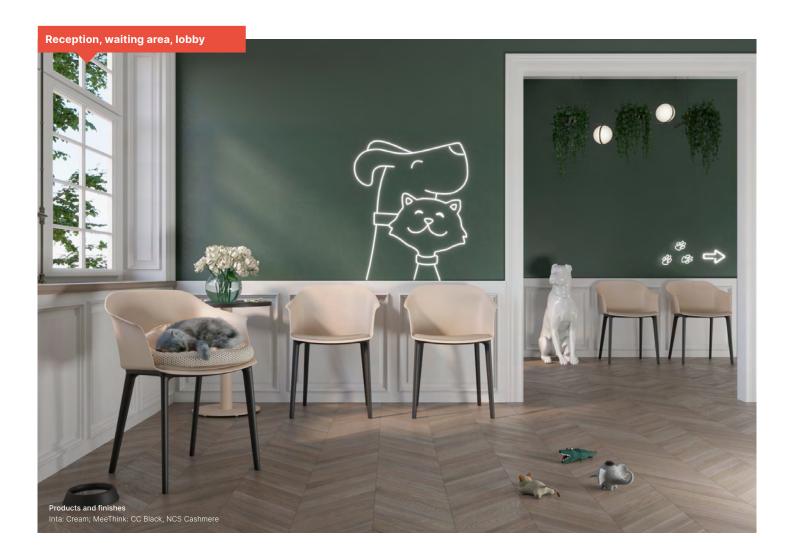

## Inta for all conditions

The fact that Inta chair is fully made of plastic gives you freedom of arranging patio, balcony or a terrace.

Due to product's versatitile character Inta is a perfect solution for all the commonly used spaces like receptions, waiting areas, lobbies or even small meeting rooms.

# Inta for shared spaces