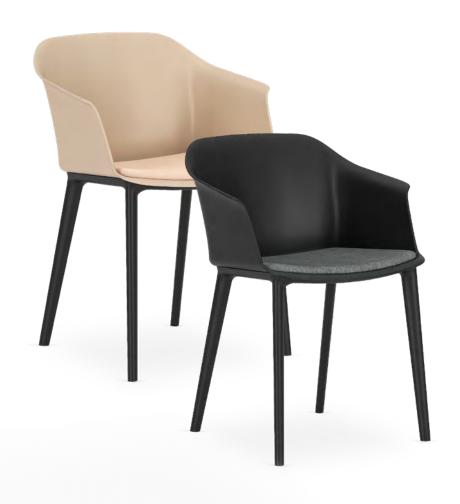

#### Features

- subtle colour concept enables to create appealing, universal sets
- armrests and upholstered seat padincrease comfort
- plain matte surface is easy to keep clean
- plastic shell and legs ensure resistance to weather conditions
- small weight makes any rearrangements go smooth

#### Shell colour

- Black
- Cream
- Powder

#### Frame colour

— Black