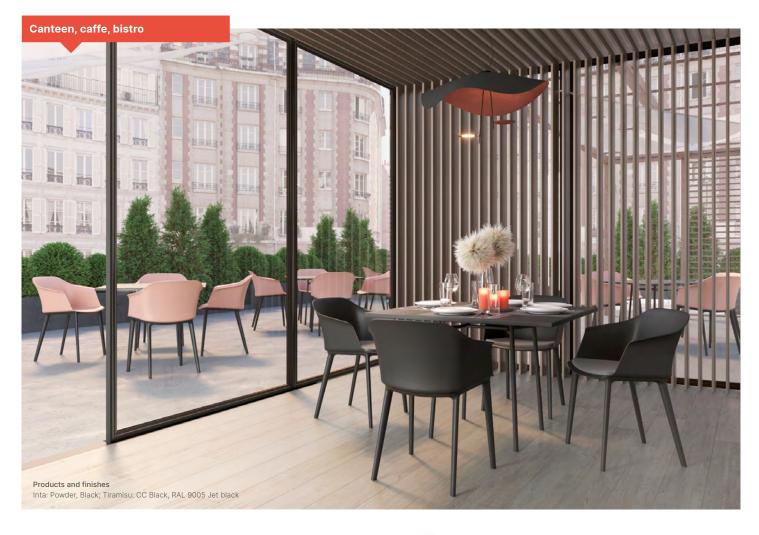

## Inta for all conditions

The fact that Inta chair is fully made of plastic gives you freedom of arranging patio, balcony or a terrace.

Due to product's versatitile character Inta is a perfect solution for all the commonly used spaces like receptions, waiting areas, lobbies or even small meeting rooms.

# Inta for shared spaces