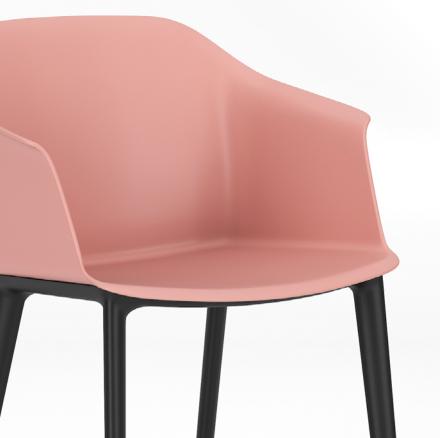

Durable structure, lightness, comfort and graceful shape - this is Inta in a nutshell.

This is a solid, good looking and functional product for indoor and outdoor use. Thanks to that Inta works perfectly fine in any places and conditions.

## Inta for all conditions

The fact that Inta chair is fully made of plastic gives you freedom of arranging patio, balcony or a terrace.

Due to product's versatitile character Inta is a perfect solution for all the commonly used spaces like receptions, waiting areas, lobbies or even small meeting rooms.

#### Features

- subtle colour concept enables to create appealing, universal sets
- armrests and upholstered seat padincrease comfort
- plain matte surface is easy to keep clean
- plastic shell and legs ensure resistance to weather conditions
- small weight makes any rearrangements go smooth