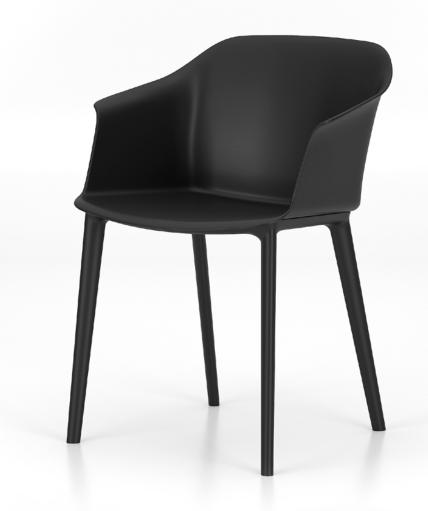

Durable structure, lightness, comfort and graceful shape - this is Inta in a nutshell.

This is a solid, good looking and functional product for indoor and outdoor use. Thanks to that Inta works perfectly fine in any places and conditions.

## Inta for all conditions

The fact that Inta chair is fully made of plastic gives you freedom of arranging patio, balcony or a terrace.

Due to product's versatitile character Inta is a perfect solution for all the commonly used spaces like receptions, waiting areas, lobbies or even small meeting rooms.