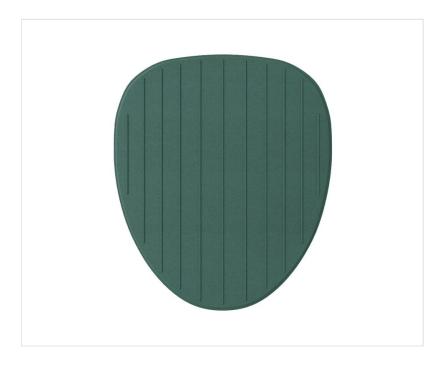

## alberi ALPSC 1580

### **Remarkable acoustics**

The Alberi panels constitute a perfect alternative to the boring acoustic panels, while preserving all the acoustic parameters that will make your office peaceful and quiet, when maintaining a natural look.

### Office greenery

Do you see greenery only outside your window in your office? Thanks to the Alberi acoustic panels, this will soon change, as their shape is inspired by trees, and a broad possibility of their configuration and assembly make your nearby park come to the office, and you will feel a burst of the new energy.

| Type of pattern            | CODE |
|----------------------------|------|
| Vertical single line       | W1   |
| Vertical symmetrical lines | W2   |
| Herringbone                | W3   |