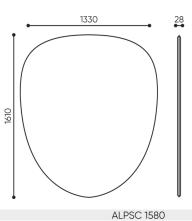

## **ALPSC 1580 / Dimensions**

Dimensions are approximate and may vary depending on the selected product configuration. The requirements of the standard are always met.

height: overall dimensions H

width: overall dimensions