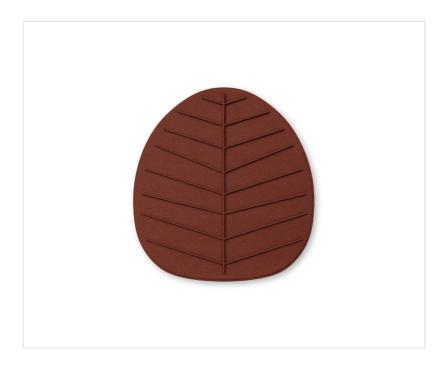

## alberi ALPSC 1110

### **Remarkable acoustics**

The Alberi panels constitute a perfect alternative to the boring acoustic panels, while preserving all the acoustic parameters that will make your office peaceful and quiet, when maintaining a natural look.

### Office greenery

Do you see greenery only outside your window in your office? Thanks to the Alberi acoustic panels, this will soon change, as their shape is inspired by trees, and a broad possibility of their configuration and assembly make your nearby park come to the office, and you will feel a burst of the new energy.

| Type of pattern            | CODE |
|----------------------------|------|
| Vertical single line       | W1   |
| Vertical symmetrical lines | W2   |
| Herringbone                | W3   |