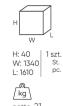

## **ALPSC 1580 / Dimensions**

Dimensions are approximate and may vary depending on the selected product configuration. The requirements of the standard are always met.

height: overall dimensions H

width: overall dimensions