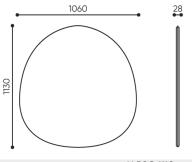

## **ALPSC 1580 / Dimensions**

Dimensions are approximate and may vary depending on the selected product configuration. The requirements of the standard are always met.

height: overall dimensions H

width: overall dimensions

epth: overall dimensions