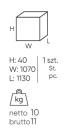

## **ALPSC 1110 / Dimensions**

Dimensions are approximate and may vary depending on the selected product configuration. The requirements of the standard are always met.

height: overall dimensions H

width: overall dimensions W

epth: overall dimensions L

ALPSC 1110

LV40003402577

Biroja adrese: Lāčplēša 125, LV-1003, Rīga

www.city-office.lv

info@city-office.lv