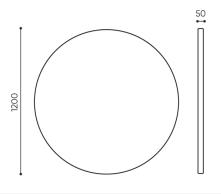

## SV PSF 8/12 / Dimensions

Dimensions are approximate and may vary depending on the selected product configuration. The requirements of the standard are always met.

height: overall dimensions H

width: overall dimensions **W** 

epth: overall dimensions L