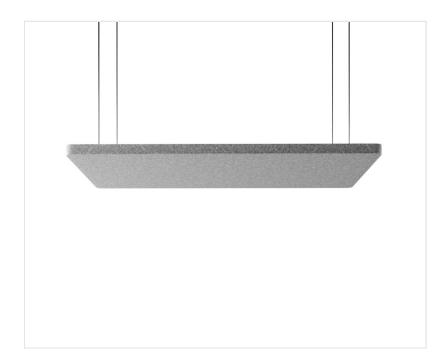

#### Take care of your work comfort

The Selva is a response to the need for the greater work comfort, thanks to improved acoustic conditions in the open office space. It provides a possibility of reducing the perceived noise by an average of 8dB, i.e. nearly a half.

#### **Sound absorption**

The products from this collection work perfectly not only between work stations, but also as a complement to the interior in order to absorb sounds generated via the loud office equipment or colleagues.