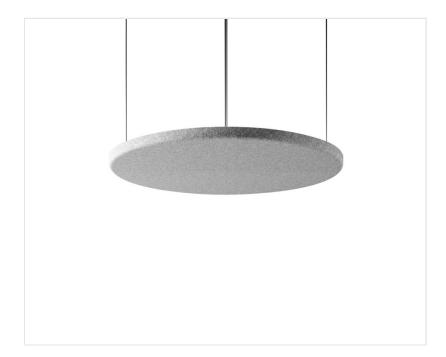

#### Take care of your work comfort

The Selva is a response to the need for the greater work comfort, thanks to improved acoustic conditions in the open office space. It provides a possibility of reducing the perceived noise by an average of 8dB, i.e. nearly a half.

#### Sound absorption

The products from this collection work perfectly not only between work stations, but also as a complement to the interior in order to absorb sounds generated via the loud office equipment or colleagues.