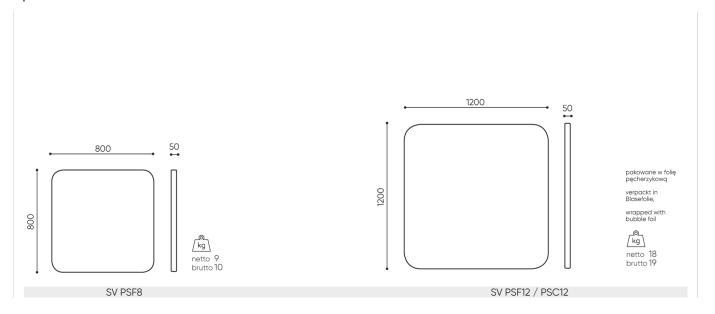

## SV PSF 8/12 / Dimensions

Dimensions are approximate and may vary depending on the selected product configuration. The requirements of the standard are always met.

height: overall dimensions H

width: overall dimensions **W** 

epth: overall dimensions L