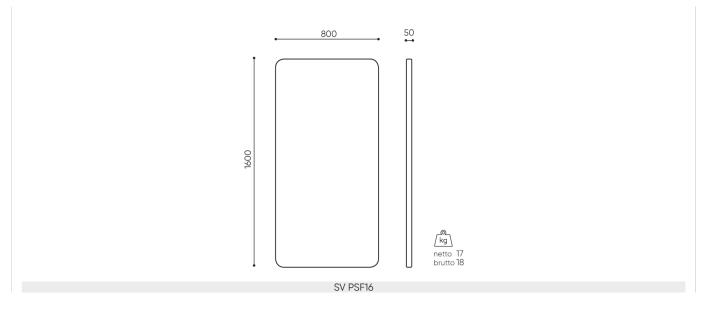

## **SV PSF16 / Dimensions**

Dimensions are approximate and may vary depending on the selected product configuration. The requirements of the standard are always met.

height: overall dimensions H

width: overall dimensions W

epth: overall dimensions L