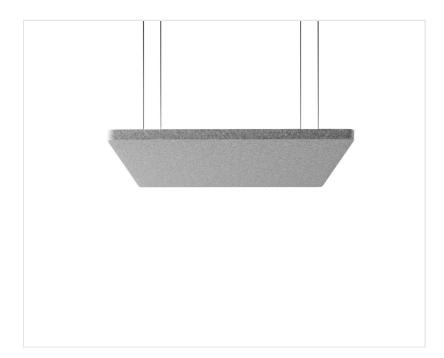

#### Take care of your work comfort

The Selva is a response to the need for the greater work comfort, thanks to improved acoustic conditions in the open office space. It provides a possibility of reducing the perceived noise by an average of 8dB, i.e. nearly a half.

#### Sound absorption

The products from this collection work perfectly not only between work stations, but also as a complement to the interior in order to absorb sounds generated via the loud office equipment or colleagues.