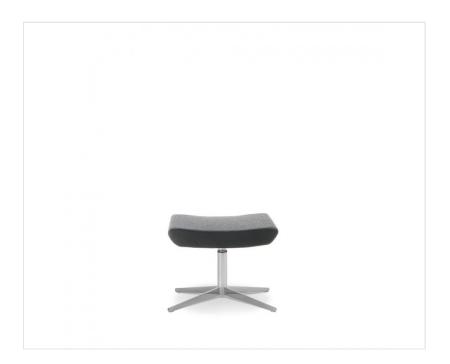

## umm UM 4VP

The UMM is an elegant and comfortable armchair, with the original, round shapes. Providing the user with a bit of privacy, quietness and perfect comfort.