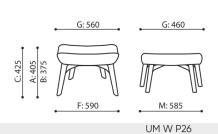

#### **UM W P26 / Dimensions**

Dimensions are approximate and may vary depending on the selected product configuration. The requirements of the standard are always met.

seat height: overall dimensions Α seat height: measured according to the norm PN EN 1335 - 1 B chair height C backrest height D headrest height Ε dimensional width chair / ø base F seat width G backrest width Н width between armrests height from the floor to the armrest Κ backrest lenght dimensional chair depth Μ seat depth / seat lenght Ν