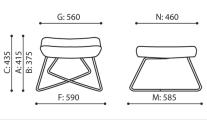

#### **UM W P26 / Dimensions**

Dimensions are approximate and may vary depending on the selected product configuration. The requirements of the standard are always met.

seat height: overall dimensions Α seat height: measured according to the norm PN EN 1335 - 1 B chair height C backrest height D headrest height Ε dimensional width chair / ø base F seat width G backrest width Н width between armrests height from the floor to the armrest Κ backrest lenght dimensional chair depth Μ seat depth / seat lenght Ν