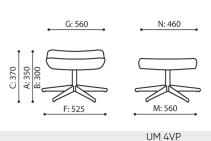

## umm UM 4VP

The UMM is an elegant and comfortable armchair, with the original, round shapes. Providing the user with a bit of privacy, quietness and perfect comfort.

#### **UM 4VP / Dimensions**

Dimensions are approximate and may vary depending on the selected product configuration. The requirements of the standard are always met.

seat height: overall dimensions Α seat height: measured according to the norm PN EN 1335 - 1 B chair height C backrest height D headrest height Ε dimensional width chair / ø base seat width G backrest width Н width between armrests height from the floor to the armrest Κ backrest lenght dimensional chair depth Μ seat depth / seat lenght Ν