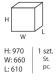

#### **UM W P26 / Dimensions**

Dimensions are approximate and may vary depending on the selected product configuration. The requirements of the standard are always met.

seat height: overall dimensions Α seat height: measured according to the norm PN EN 1335 - 1 B chair height C backrest height D headrest height Ε dimensional width chair / ø base F seat width G backrest width Н width between armrests height from the floor to the armrest Κ backrest lenght dimensional chair depth Μ seat depth / seat lenght Ν