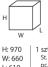

#### **UM W P26 / Dimensions**

Dimensions are approximate and may vary depending on the selected product configuration. The requirements of the standard are always met.

seat height: overall dimensions Α seat height: measured according to the norm PN EN 1335 - 1 B chair height C backrest height D headrest height Ε dimensional width chair / ø base F seat width G backrest width Н width between armrests height from the floor to the armrest Κ backrest lenght dimensional chair depth Μ seat depth / seat lenght Ν