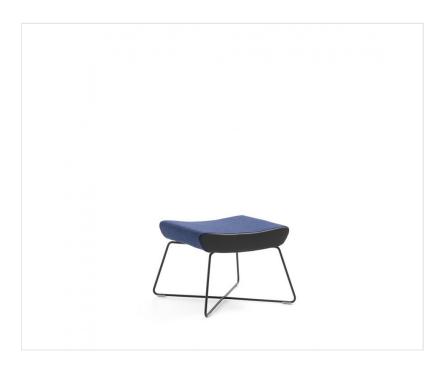

## umm UM P29

The UMM is an elegant and comfortable armchair, with the original, round shapes. Providing the user with a bit of privacy, quietness and perfect comfort.