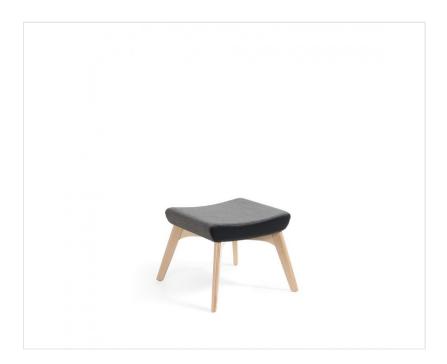

## umm UM W P26

The UMM is an elegant and comfortable armchair, with the original, round shapes. Providing the user with a bit of privacy, quietness and perfect comfort.