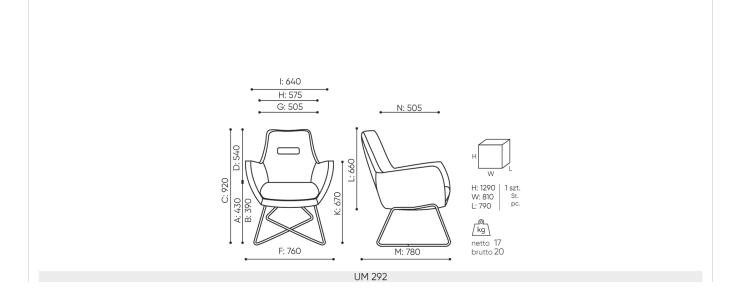

# **UM 292 / Dimensions**

Dimensions are approximate and may vary depending on the selected product configuration. The requirements of the standard are always met.

seat height: overall dimensions Α seat height: measured according to the norm PN EN 1335 - 1 B chair height C backrest height D headrest height Ε dimensional width chair / ø base F seat width G backrest width Н width between armrests height from the floor to the armrest Κ backrest lenght dimensional chair depth Μ seat depth / seat lenght Ν