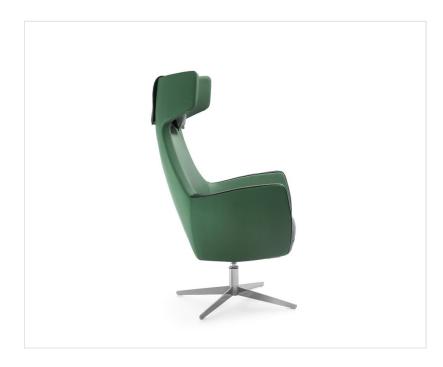

# umm UM 4V3

### Excellent comfort & a hint of privacy

The Umm is an elegant and comfortable armchair, with the original, round shapes. Providing the user with a bit of privacy, quietness and perfect comfort.

#### Quintessence of elegance

It is a chair with a fashionable organic shape and a body that is a quintessence of the elegant Italian style. The Umm collection is a perfect solution for the relaxation zones in the office, hotels, as well as at home.