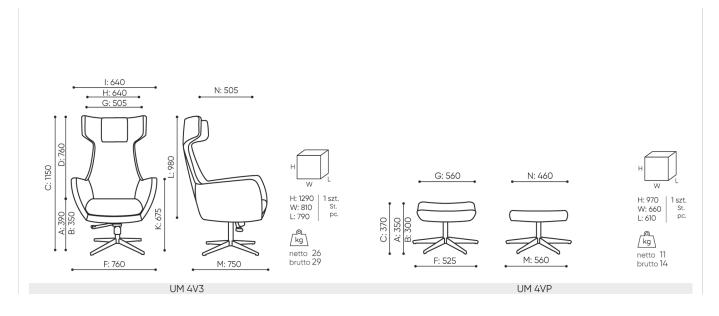

# **UM 4V3 / Dimensions**

Dimensions are approximate and may vary depending on the selected product configuration. The requirements of the standard are always met.

seat height: overall dimensions Α seat height: measured according to the norm PN EN 1335 - 1 B chair height C backrest height D headrest height Ε dimensional width chair / ø base F seat width G backrest width Н width between armrests height from the floor to the armrest Κ backrest lenght L dimensional chair depth Μ seat depth / seat lenght Ν

## **UM 4V2 / Dimensions**

Dimensions are approximate and may vary depending on the selected product configuration. The requirements of the standard are always met.

seat height: overall dimensions Α seat height: measured according to the norm PN EN 1335 - 1 B chair height C backrest height D headrest height Ε dimensional width chair / ø base F seat width G backrest width Н width between armrests height from the floor to the armrest Κ backrest lenght dimensional chair depth Μ seat depth / seat lenght Ν