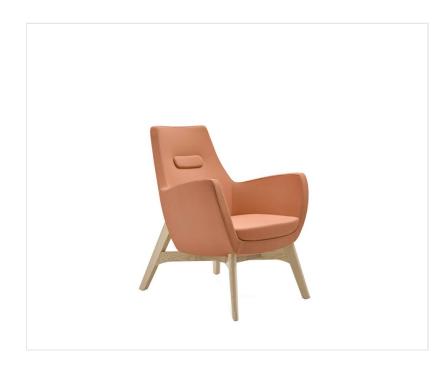

# <u>umm</u> UM W 702

## Excellent comfort & a hint of privacy

The Umm is an elegant and comfortable armchair, with the original, round shapes. Providing the user with a bit of privacy, quietness and perfect comfort.

### Quintessence of elegance

It is a chair with a fashionable organic shape and a body that is a quintessence of the elegant Italian style. The Umm collection is a perfect solution for the relaxation zones in the office, hotels, as well as at home.