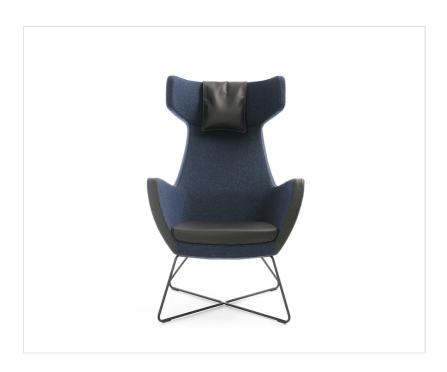

# umm UM 293

## Excellent comfort & a hint of privacy

The Umm is an elegant and comfortable armchair, with the original, round shapes. Providing the user with a bit of privacy, quietness and perfect comfort.

### Quintessence of elegance

It is a chair with a fashionable organic shape and a body that is a quintessence of the elegant Italian style. The Umm collection is a perfect solution for the relaxation zones in the office, hotels, as well as at home.