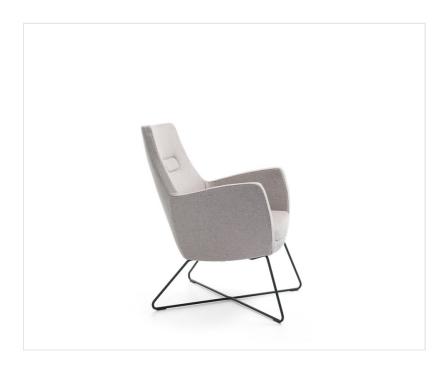

# **umm** UM 292

## Excellent comfort & a hint of privacy

The Umm is an elegant and comfortable armchair, with the original, round shapes. Providing the user with a bit of privacy, quietness and perfect comfort.

#### Quintessence of elegance

It is a chair with a fashionable organic shape and a body that is a quintessence of the elegant Italian style. The Umm collection is a perfect solution for the relaxation zones in the office, hotels, as well as at home.