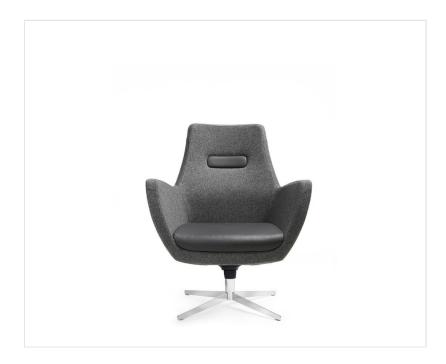

## umm UM 4V2

## Excellent comfort & a hint of privacy

The Umm is an elegant and comfortable armchair, with the original, round shapes. Providing the user with a bit of privacy, quietness and perfect comfort.

#### Quintessence of elegance

It is a chair with a fashionable organic shape and a body that is a quintessence of the elegant Italian style. The Umm collection is a perfect solution for the relaxation zones in the office, hotels, as well as at home.