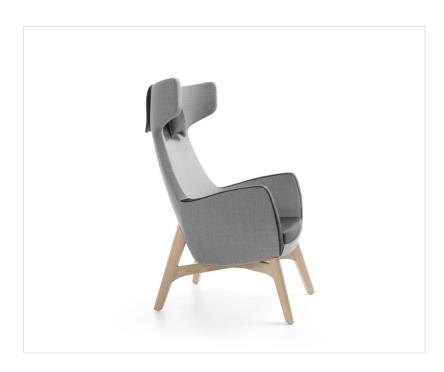

# **umm UM W 703**

## Excellent comfort & a hint of privacy

The Umm is an elegant and comfortable armchair, with the original, round shapes. Providing the user with a bit of privacy, quietness and perfect comfort.

### **Quintessence of elegance**

It is a chair with a fashionable organic shape and a body that is a quintessence of the elegant Italian style. The Umm collection is a perfect solution for the relaxation zones in the office, hotels, as well as at home.