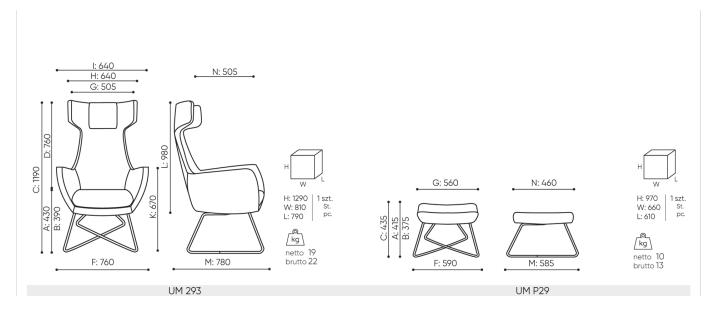

# **UM 293 / Dimensions**

Dimensions are approximate and may vary depending on the selected product configuration. The requirements of the standard are always met.

seat height: overall dimensions Α seat height: measured according to the norm PN EN 1335 - 1 В chair height C backrest height D headrest height Ε dimensional width chair / ø base F seat width G backrest width Н width between armrests height from the floor to the armrest Κ backrest lenght L dimensional chair depth Μ seat depth / seat lenght Ν