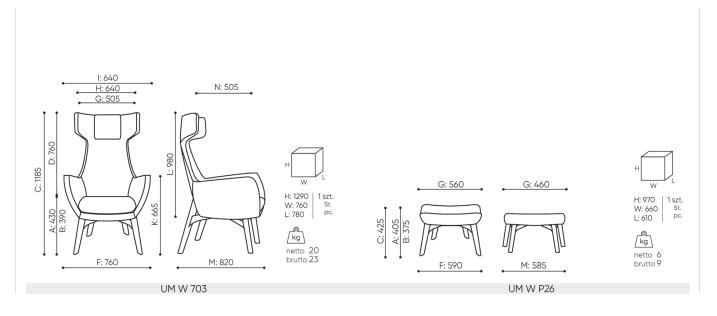

# **UM W 703 / Dimensions**

Dimensions are approximate and may vary depending on the selected product configuration. The requirements of the standard are always met.

seat height: overall dimensions Α seat height: measured according to the norm PN EN 1335 - 1 B chair height C backrest height D headrest height Ε dimensional width chair / ø base F seat width G backrest width Н width between armrests height from the floor to the armrest Κ backrest lenght L dimensional chair depth Μ seat depth / seat lenght Ν