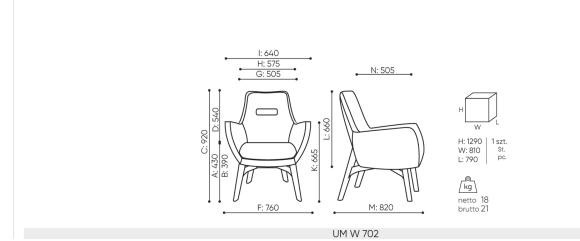

# **UM W 702 / Dimensions**

Dimensions are approximate and may vary depending on the selected product configuration. The requirements of the standard are always met.

seat height: overall dimensions Α seat height: measured according to the norm PN EN 1335 - 1 B chair height C backrest height D headrest height Ε dimensional width chair / ø base F seat width G backrest width Н width between armrests height from the floor to the armrest Κ backrest lenght dimensional chair depth Μ seat depth / seat lenght Ν