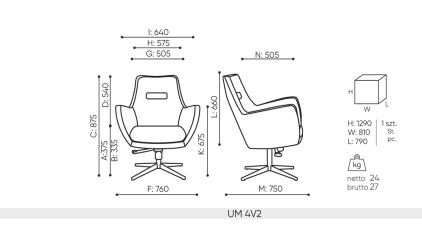

## **UM 4V2 / Dimensions**

Dimensions are approximate and may vary depending on the selected product configuration. The requirements of the standard are always met.

seat height: overall dimensions Α seat height: measured according to the norm PN EN 1335 - 1 B chair height C backrest height D headrest height Ε dimensional width chair / ø base F seat width G backrest width Н width between armrests height from the floor to the armrest Κ backrest lenght dimensional chair depth Μ seat depth / seat lenght Ν