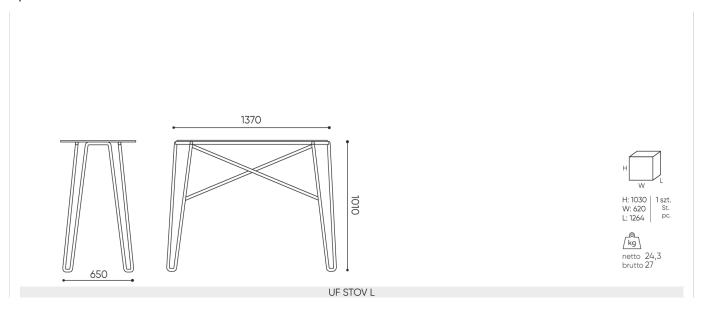

# u floe UF STOV L

### **UF STOV L / Dimensions**

Dimensions are approximate and may vary depending on the selected product configuration. The requirements of the standard are always met.

height: overall dimensions H

width: overall dimensions W