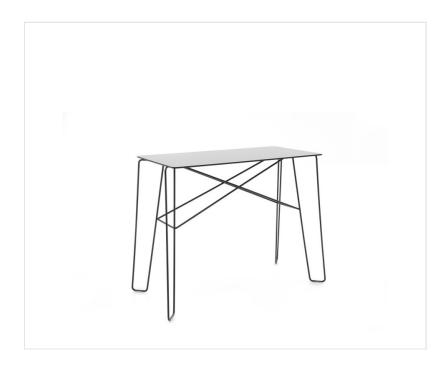

# u floe UF STOV L

### **UF STOV L / Dimensions**

Dimensions are approximate and may vary depending on the selected product configuration. The requirements of the standard are always met.

height: overall dimensions H

width: overall dimensions W