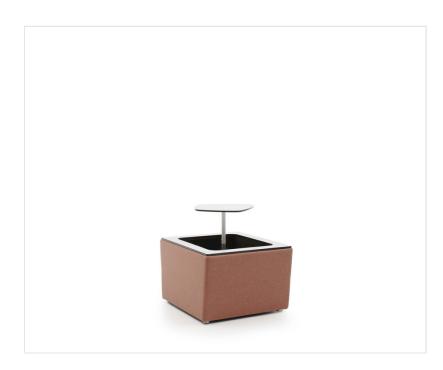

## u floe UF BOX

### Systems full of harmony

An inspiration for the creation of the U\_floe were the ice floes, which in a completely random way create the interesting, harmonising systems. The individual elements of the collection, combined in the selected system, provide each user with a bit of intimacy while fulfilling many functions.

#### Create warm atmosphere

An addition of the high tables, planters and racks for the plants enable to provide a perfect complementation of the space, creating a warm atmosphere and a comfortable and ergonomic workplace or resting place.