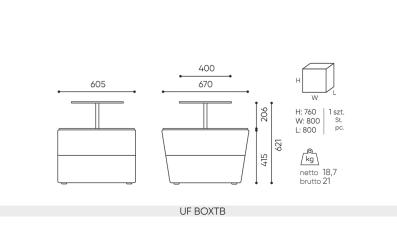

## u floe UF BOX

### **UF BOX / Dimensions**

Dimensions are approximate and may vary depending on the selected product configuration. The requirements of the standard are always met.

height: overall dimensions H

width: overall dimensions W