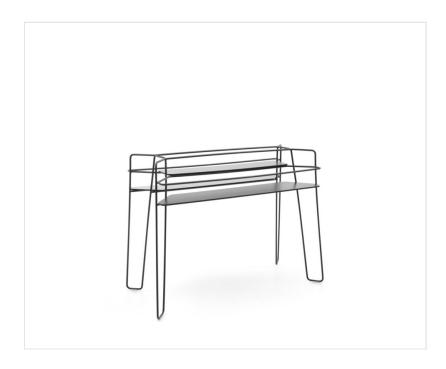

# u floe UF STOV F

### **UF STOV F / Dimensions**

Dimensions are approximate and may vary depending on the selected product configuration. The requirements of the standard are always met.

height: overall dimensions H

width: overall dimensions **W** 