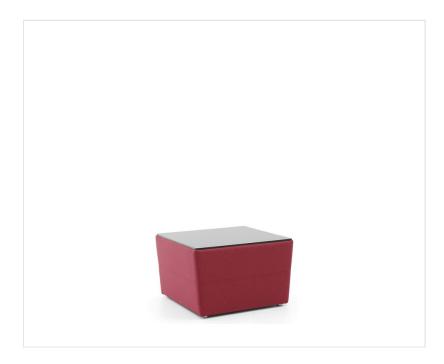

## u floe UF TB

### Systems full of harmony

An inspiration for the creation of the U\_floe were the ice floes, which in a completely random way create the interesting, harmonising systems. The individual elements of the collection, combined in the selected system, provide each user with a bit of intimacy while fulfilling many functions.

#### Create warm atmosphere

An addition of the high tables, planters and racks for the plants enable to provide a perfect complementation of the space, creating a warm atmosphere and a comfortable and ergonomic workplace or resting place.