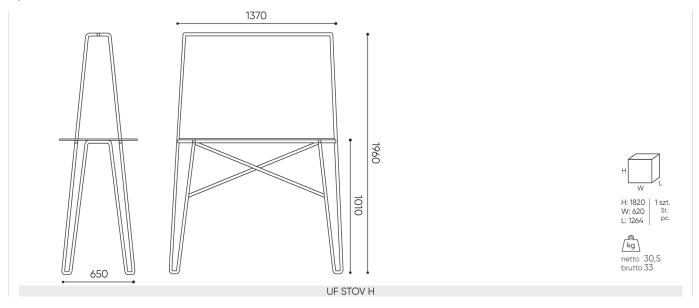

# u floe UF STOV H

### **UF STOV H / Dimensions**

Dimensions are approximate and may vary depending on the selected product configuration. The requirements of the standard are always met.

height: overall dimensions H

width: overall dimensions

epth: overall dimensions

Biroja adrese: Lāčplēša 125, LV-1003, Rīga

www.city-office.lv info@city-office.lv