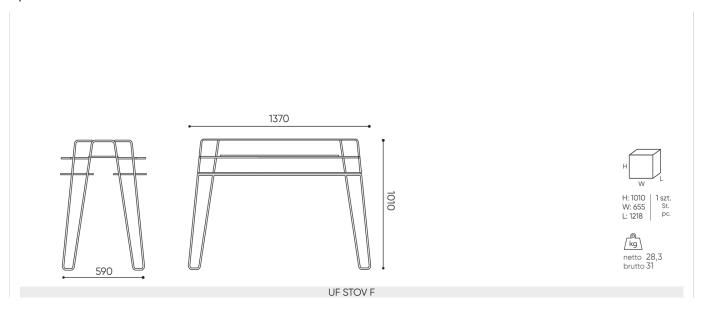

# u floe UF STOV F

### **UF STOV F / Dimensions**

Dimensions are approximate and may vary depending on the selected product configuration. The requirements of the standard are always met.

height: overall dimensions H

width: overall dimensions **W** 