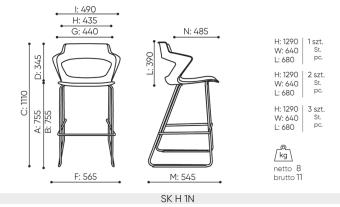

### SK H / Dimensions

Dimensions are approximate and may vary depending on the selected product configuration. The requirements of the standard are always met.

| seat height: overall dimensions                            | А |
|------------------------------------------------------------|---|
| seat height: measured according to the norm PN EN 1335 - 1 | В |
| chair height                                               | С |
| backrest height                                            | D |
| headrest height                                            | Е |
| dimensional width chair / ø base                           | F |
| seat width                                                 | G |
| backrest width                                             | Н |
| width between armrests                                     | I |
| height from the floor to the armrest                       | К |
| backrest lenght                                            | L |
| dimensional chair depth                                    | М |
| seat depth / seat lenght                                   | Ν |