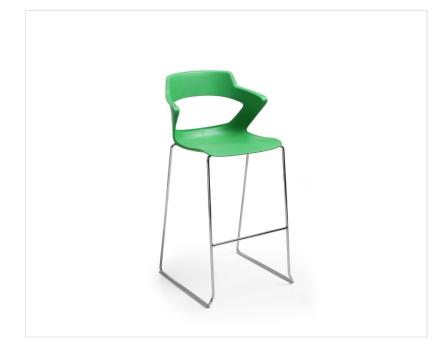

### sky line SK H

#### Uncompromising design

The Sky\_line impresses from the first encounter. A dynamic and aggressive form uncompromisingly breaks a form of the classic chair. Like in the best recipe, it combines carefully balanced proportions of the seat, thoughtful details of the structure with a broad range of the colours and textures.

#### Feast for senses

The Sky\_line is a composition of the convenience of use, sprinkled with a pinch of the modern design and designer's boldness. A real feast for the senses.

| SK H / <u>Technical data</u> | <ul> <li>Standard</li> </ul> | ○ Option |
|------------------------------|------------------------------|----------|
| Base                         |                              |          |
| Chromed                      |                              | •        |
| Code names marks             |                              | CODE     |
| Whole plastic                |                              | 1N       |
| Upholstered seat             |                              | 2N       |