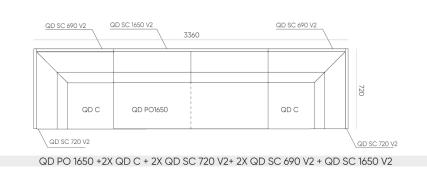

## QD PO 1650 + QD SC / Dimensions

Dimensions are approximate and may vary depending on the selected product configuration. The requirements of the standard are always met.

| seat height: overall dimensions      | A |
|--------------------------------------|---|
| seat height                          | В |
| chair height: overall dimensions     | С |
| backrest height                      | D |
| chair width: overall dimensions      | F |
| seat width                           | G |
| backrest width                       | н |
| height from the floor to the armrest | κ |
| chair depth: overall dimensions      | м |
| seat depth / seat lenght             | Ν |

QD PO 1650 + QD SC 1650 V2 + 2X QD SC 720 V2