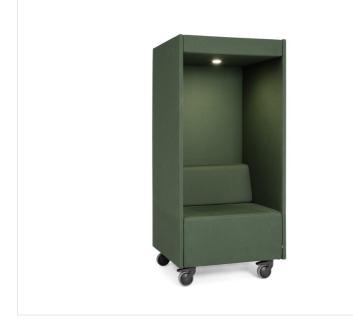

## quadra QD PB R

#### Meeting place

The Quadra collection is a modular seat system with almost unlimited configuration options. The modules can be used to create arrangements that will visibly improve the functionality of rooms, walkways and will create intimate meeting places or spaces for conversation.

The acoustic walls are covered with a special acoustic nonwoven fabric to improve the comfort of conversations in the office and reduce noise. Quadra offers an effective and easy way to break the convention of traditional conference and reception systems.