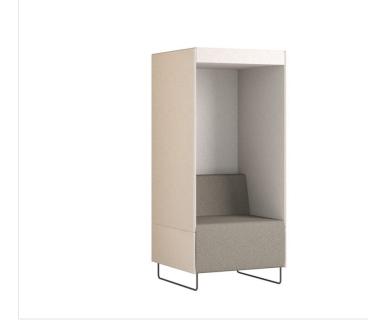

## quadra QD PB

#### Meeting place

The Quadra collection is a modular seat system with almost unlimited configuration options. The modules can be used to create arrangements that will visibly improve the functionality of rooms, walkways and will create intimate meeting places or spaces for conversation.

The acoustic walls are covered with a special acoustic nonwoven fabric to improve the comfort of conversations in the office and reduce noise. Quadra offers an effective and easy way to break the convention of traditional conference and reception systems.