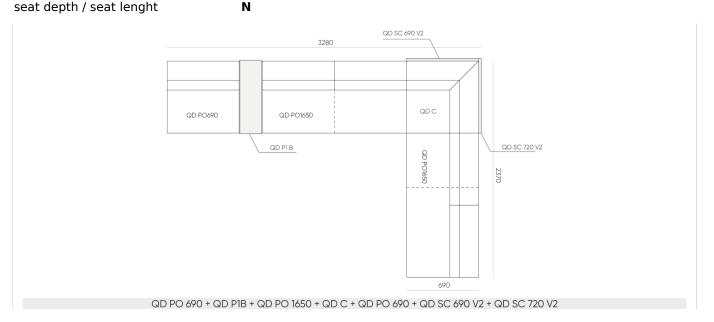

# QD PO 690 + QD P1B + QD PO 1650 + QD C + QD PO 690 + QD SC / <u>Dimensions</u>

Dimensions are approximate and may vary depending on the selected product configuration. The requirements of the standard are always met.

| seat height: overall dimensions      | Α |
|--------------------------------------|---|
| seat height                          | В |
| chair height: overall dimensions     | С |
| backrest height                      | D |
| chair width: overall dimensions      | F |
| seat width                           | G |
| backrest width                       | н |
| height from the floor to the armrest | к |
| chair depth: overall dimensions      | м |
| cost donth / cost longht             |   |