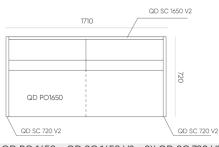

## QD PO 1650 + QD SC / Dimensions

Dimensions are approximate and may vary depending on the selected product configuration. The requirements of the standard are always met.

| seat height: overall dimensions      | A |
|--------------------------------------|---|
| seat height                          | В |
| chair height: overall dimensions     | С |
| backrest height                      | D |
| chair width: overall dimensions      | F |
| seat width                           | G |
| backrest width                       | н |
| height from the floor to the armrest | κ |
| chair depth: overall dimensions      | м |
| seat depth / seat lenght             | Ν |

QD PO 1650 + QD SC 1650 V2 + 2X QD SC 720 V2