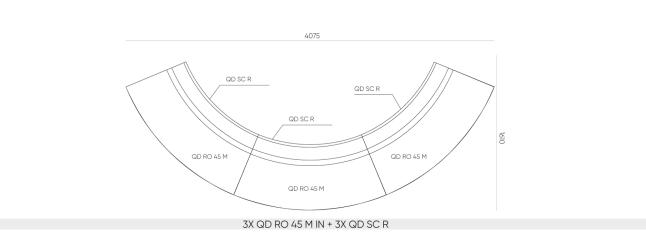

## <sup>guadra</sup> QD RO 45 M IN + QD SCR

QD PO 1650 + QD SC 1650 V2 + 2X QD SC 720 V2