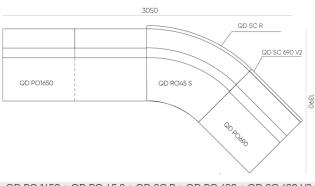

# guadra QD PO 1650 + QD RO 45 S + QD PO 690 + QD SC

QD PO 1650 + QD RO 45 S + QD SC R + QD PO 690 + QD SC 690 V2