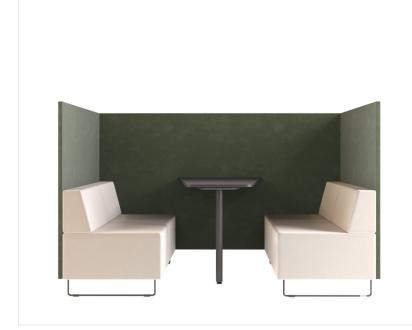

# guadra QD PO 1650 + QD RO 45 S + QD PO 690 + QD SC

#### Meeting place

The Quadra collection is a modular seat system with almost unlimited configuration options. The modules can be used to create arrangements that will visibly improve the functionality of rooms, walkways and will create intimate meeting places or spaces for conversation.

The acoustic walls are covered with a special acoustic nonwoven fabric to improve the comfort of conversations in the office and reduce noise. Quadra offers an effective and easy way to break the convention of traditional conference and reception systems.