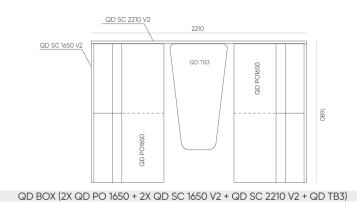

## QD PO 1650 + QD RO 45 S + QD PO 690 + QD SC / <u>Dimensions</u>

Dimensions are approximate and may vary depending on the selected product configuration. The requirements of the standard are always met.

| seat height: overall dimensions      | Α |
|--------------------------------------|---|
| seat height                          | В |
| chair height: overall dimensions     | с |
| backrest height                      | D |
| chair width: overall dimensions      | F |
| seat width                           | G |
| backrest width                       | н |
| height from the floor to the armrest | К |
| chair depth: overall dimensions      | М |
| seat depth / seat lenght             | Ν |

QD PO 1650 + QD RO 45 S + QD SC R + QD PO 690 + QD SC 690 V2