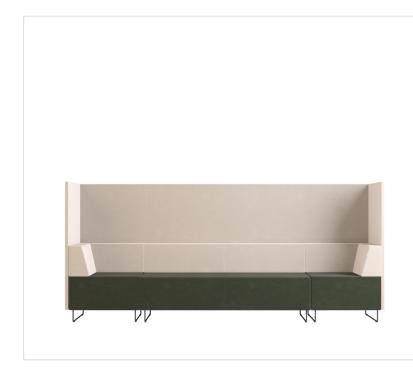

## <sup>quadra</sup> QD PO 1650 + QD SC

#### Meeting place

The Quadra collection is a modular seat system with almost unlimited configuration options. The modules can be used to create arrangements that will visibly improve the functionality of rooms, walkways and will create intimate meeting places or spaces for conversation.

The acoustic walls are covered with a special acoustic nonwoven fabric to improve the comfort of conversations in the office and reduce noise. Quadra offers an effective and easy way to break the convention of traditional conference and reception systems.