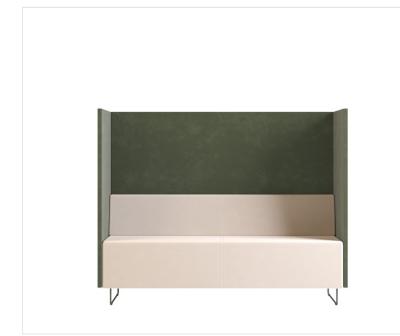

## <sup>quadra</sup> QD PO 1650 + QD SC

#### Meeting place

The Quadra collection is a modular seat system with almost unlimited configuration options. The modules can be used to create arrangements that will visibly improve the functionality of rooms, walkways and will create intimate meeting places or spaces for conversation.

The acoustic walls are covered with a special acoustic nonwoven fabric to improve the comfort of conversations in the office and reduce noise. Quadra offers an effective and easy way to break the convention of traditional conference and reception systems.