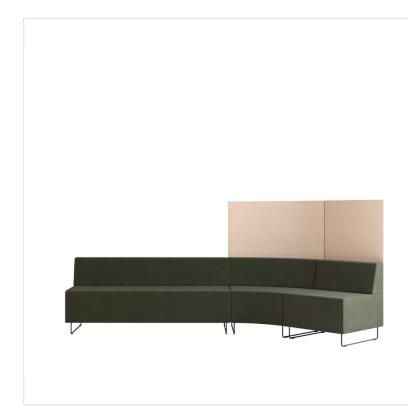

# guadra QD PO 1650 + QD RO 45 S + QD PO 690 + QD SC

#### Meeting place

The Quadra collection is a modular seat system with almost unlimited configuration options. The modules can be used to create arrangements that will visibly improve the functionality of rooms, walkways and will create intimate meeting places or spaces for conversation.

The acoustic walls are covered with a special acoustic nonwoven fabric to improve the comfort of conversations in the office and reduce noise. Quadra offers an effective and easy way to break the convention of traditional conference and reception systems.