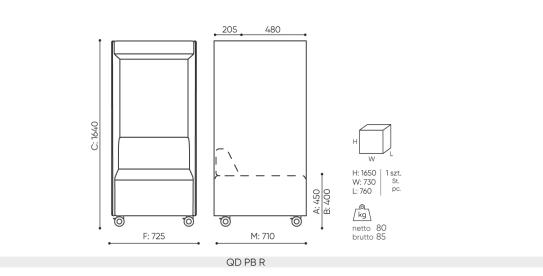

## **QD PB R / Dimensions**

| seat height: overall dimensions      | A |
|--------------------------------------|---|
| seat height                          | В |
| chair height: overall dimensions     | С |
| backrest height                      | D |
| chair width: overall dimensions      | F |
| seat width                           | G |
| backrest width                       | н |
| height from the floor to the armrest | κ |
| chair depth: overall dimensions      | м |
| seat depth / seat lenght             | Ν |