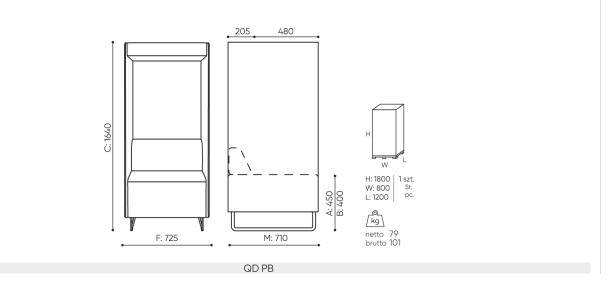

## QD PB / Dimensions

| seat height: overall dimensions      | A |
|--------------------------------------|---|
| seat height                          | В |
| chair height: overall dimensions     | С |
| backrest height                      | D |
| chair width: overall dimensions      | F |
| seat width                           | G |
| backrest width                       | н |
| height from the floor to the armrest | κ |
| chair depth: overall dimensions      | м |
| seat depth / seat lenght             | Ν |