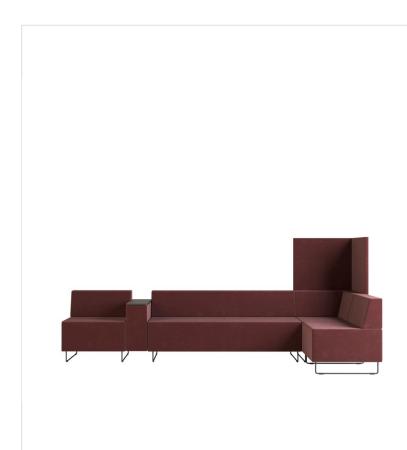

# guadra QD PO 690 + QD P1B + QD PO 1650 + QD C + QD PO 690 + QD SC

#### Meeting place

The Quadra collection is a modular seat system with almost unlimited configuration options. The modules can be used to create arrangements that will visibly improve the functionality of rooms, walkways and will create intimate meeting places or spaces for conversation.

The acoustic walls are covered with a special acoustic nonwoven fabric to improve the comfort of conversations in the office and reduce noise. Quadra offers an effective and easy way to break the convention of traditional conference and reception systems.