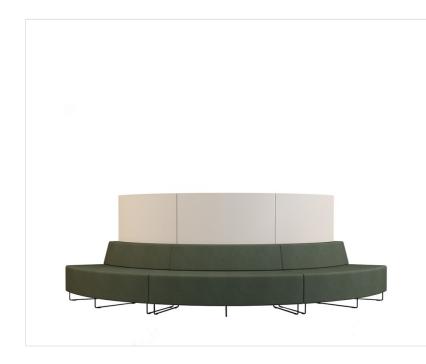

## <sup>guadra</sup> QD RO 45 M IN + QD SCR

#### Meeting place

The Quadra collection is a modular seat system with almost unlimited configuration options. The modules can be used to create arrangements that will visibly improve the functionality of rooms, walkways and will create intimate meeting places or spaces for conversation.

The acoustic walls are covered with a special acoustic nonwoven fabric to improve the comfort of conversations in the office and reduce noise. Quadra offers an effective and easy way to break the convention of traditional conference and reception systems.