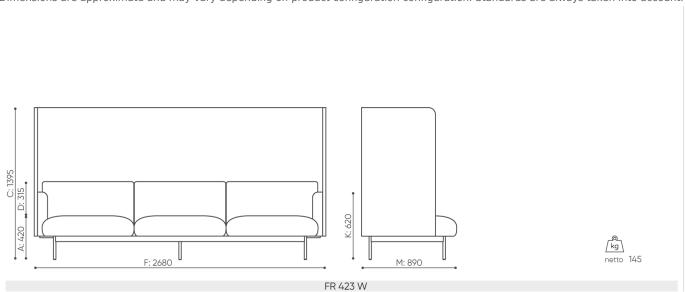

## FR 423W / Dimensions

Dimensions are approximate and may vary depending on product configuration configuration. Standards are always taken into account.

LV40003402577

Biroja adrese: Lāčplēša 125, LV-1003, Rīga