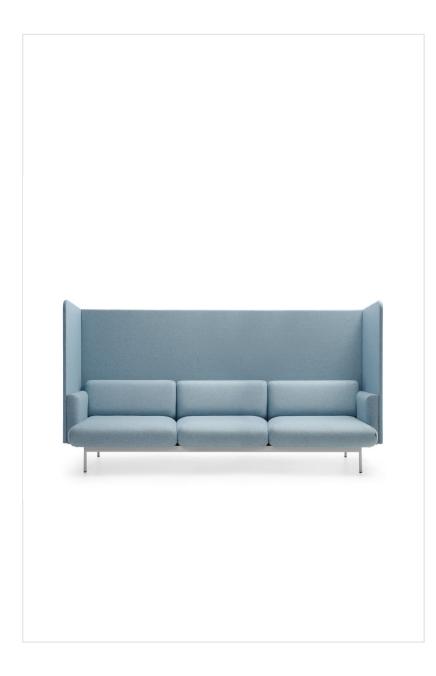

# fora FR 422W

#### Danish design in a modern way

The inspiration behind creating this collection was Danish design, characterized by clean lines and graphic details. The minimalist frame of the base provides an intriguing contrast to the soft and spacious seats, backrests, and cushions. Fora successfully brings a sense of warmth and coziness to open office spaces and public areas.

#### **Acoustic sofas**

Creating an intimate space that corresponds with the entire collection is made possible by acoustic walls. They bring order and harmony to the interior in Scandinavian style. Their attachment is possible only to sofas with armrests and backrest installed.