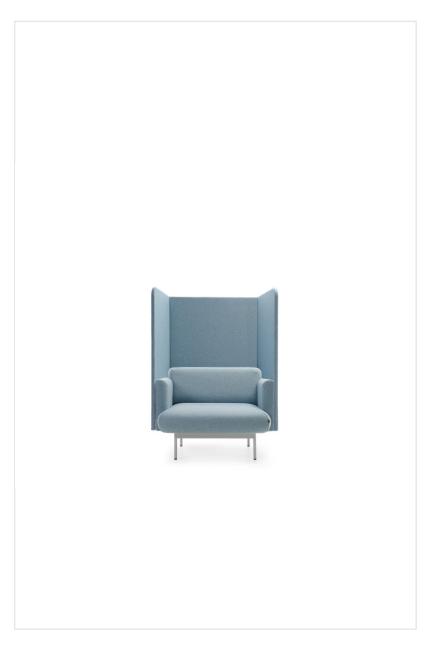

# fora FR 421W

#### Danish design in a modern way

The inspiration behind creating this collection was Danish design, characterized by clean lines and graphic details. The minimalist frame of the base provides an intriguing contrast to the soft and spacious seats, backrests, and cushions. Fora successfully brings a sense of warmth and coziness to open office spaces and public areas.

#### **Acoustic sofas**

Creating an intimate space that corresponds with the entire collection is made possible by acoustic walls. They bring order and harmony to the interior in Scandinavian style. Their attachment is possible only to sofas with armrests and backrest installed.