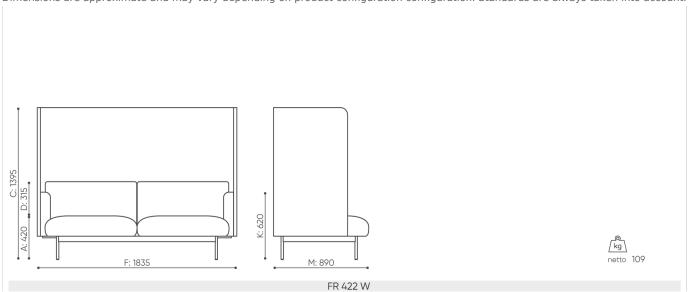

# fora FR 422W

# FR 422W / Dimensions

Dimensions are approximate and may vary depending on product configuration configuration. Standards are always taken into account.