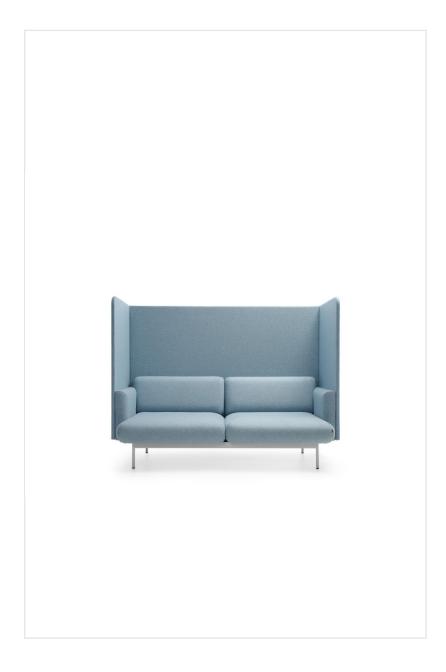

# fora FR 422W

#### Danish design in a modern way

The inspiration behind creating this collection was Danish design, characterized by clean lines and graphic details. The minimalist frame of the base provides an intriguing contrast to the soft and spacious seats, backrests, and cushions. Fora successfully brings a sense of warmth and coziness to open office spaces and public areas.

#### **Acoustic sofas**

Creating an intimate space that corresponds with the entire collection is made possible by acoustic walls. They bring order and harmony to the interior in Scandinavian style. Their attachment is possible only to sofas with armrests and backrest installed.