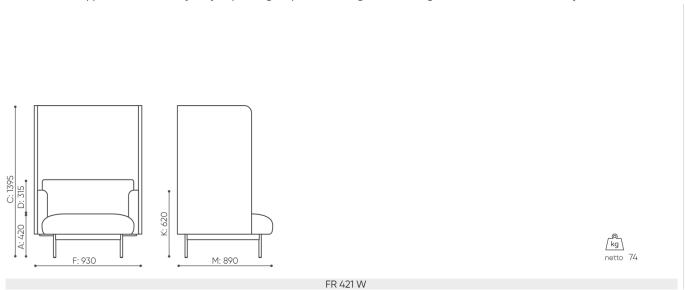

# FR 421W / Dimensions

Dimensions are approximate and may vary depending on product configuration configuration. Standards are always taken into account.