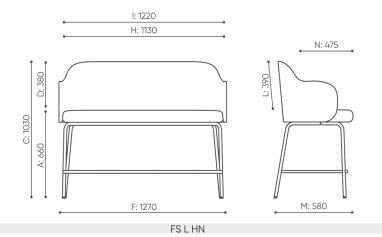

### FS L HN / Dimensions

Dimensions are approximate and may vary depending on the selected product configuration. The requirements of the standard are always met.

| seat height: overall dimensions                            | А |
|------------------------------------------------------------|---|
| seat height: measured according to the norm PN EN 1335 - 1 | В |
| chair height                                               | С |
| backrest height                                            | D |
| headrest height                                            | Е |
| dimensional width chair / ø base                           | F |
| seat width                                                 | G |
| backrest width                                             | Н |
| width between armrests                                     | I |
| height from the floor to the armrest                       | Κ |
| backrest lenght                                            | L |
| dimensional chair depth                                    | М |
| seat depth / seat lenght                                   | Ν |