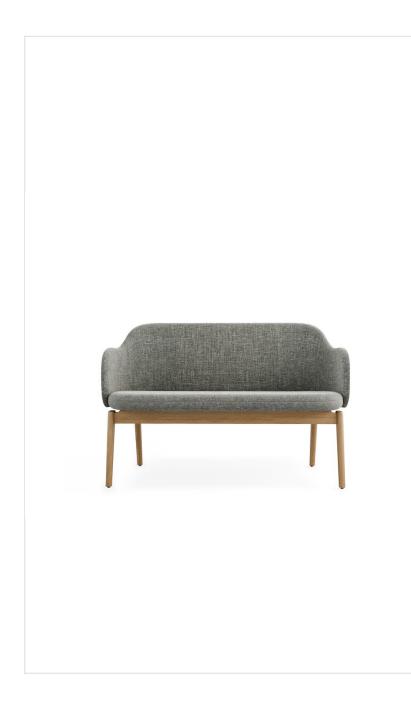

## flos FSW L722

### FSW L722 / Technical data

Standard

| Base                                  | CODE |   |
|---------------------------------------|------|---|
| Solid oak wood - natural color        | 01   | • |
| Feet                                  |      |   |
| Feet for ceramic and concrete floors  | WΚ   | ٠ |
| Felt feet on wooden floors and panels | WF   | 0 |

### FSW L722 / Dimensions

Dimensions are approximate and may vary depending on the selected product configuration. The requirements of the standard are always met.

| seat height: overall dimensions                            | А |
|------------------------------------------------------------|---|
| seat height: measured according to the norm PN EN 1335 - 1 | В |
| chair height                                               | С |
| backrest height                                            | D |
| headrest height                                            | Е |
| dimensional width chair / ø base                           | F |
| seat width                                                 | G |
| backrest width                                             | Н |
| width between armrests                                     | I |
| height from the floor to the armrest                       | К |
| backrest lenght                                            | L |
| dimensional chair depth                                    | М |
| seat depth / seat lenght                                   | Ν |