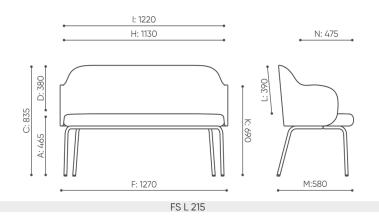

### FS L 215 / Dimensions

Dimensions are approximate and may vary depending on the selected product configuration. The requirements of the standard are always met.

| seat height: overall dimensions                            | А |
|------------------------------------------------------------|---|
| seat height: measured according to the norm PN EN 1335 - 1 | В |
| chair height                                               | С |
| backrest height                                            | D |
| headrest height                                            | Е |
| dimensional width chair / ø base                           | F |
| seat width                                                 | G |
| backrest width                                             | Н |
| width between armrests                                     | I |
| height from the floor to the armrest                       | К |
| backrest lenght                                            | L |
| dimensional chair depth                                    | М |
| seat depth / seat lenght                                   | Ν |