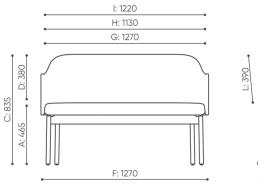

### FSW L722 / Dimensions

Dimensions are approximate and may vary depending on the selected product configuration. The requirements of the standard are always met.

| seat height: overall dimensions                            | А |
|------------------------------------------------------------|---|
| seat height: measured according to the norm PN EN 1335 - 1 | В |
| chair height                                               | С |
| backrest height                                            | D |
| headrest height                                            | Е |
| dimensional width chair / ø base                           | F |
| seat width                                                 | G |
| backrest width                                             | Н |
| width between armrests                                     | I |
| height from the floor to the armrest                       | К |
| backrest lenght                                            | L |
| dimensional chair depth                                    | М |
| seat depth / seat lenght                                   | Ν |