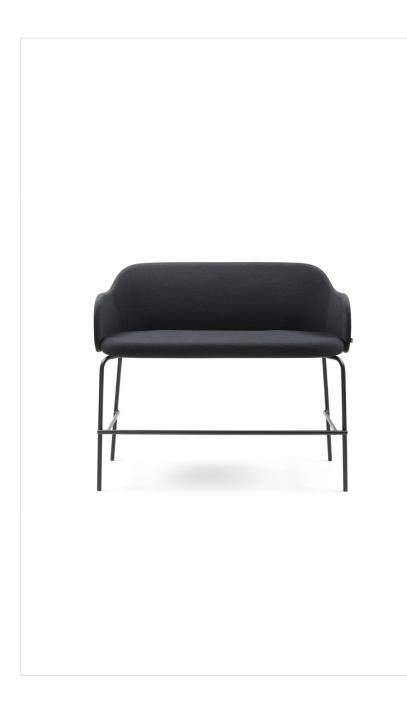

## flos FS L H

#### High and low benches

The aesthetic values of the Flos bench are emphasized by a smooth line subtly enclosing the armrests and backrest. The light form of the furniture and a touch of classic character give it finesse, especially desirable in spaces dedicated to relaxation and calmness. In integrative spaces, using benches instead of chairs creates a less formal atmosphere.