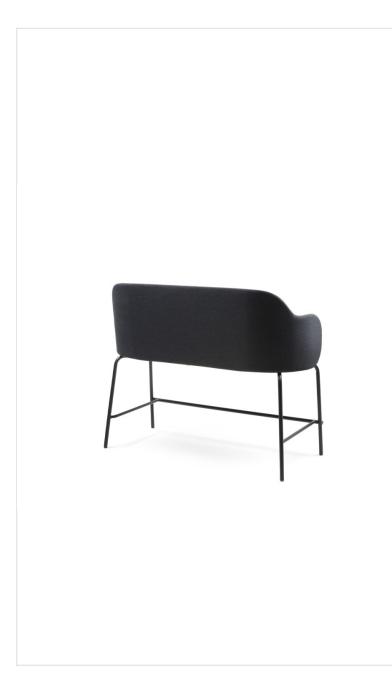

## flos FS L HN

#### High and low benches

The aesthetic values of the Flos bench are emphasized by a smooth line subtly enclosing the armrests and backrest. The light form of the furniture and a touch of classic character give it finesse, especially desirable in spaces dedicated to relaxation and calmness. In integrative spaces, using benches instead of chairs creates a less formal atmosphere.