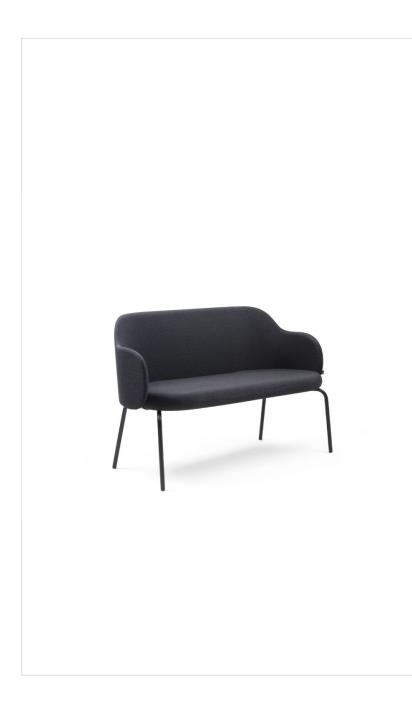

## FS L 215 / Technical data

### FS L 215 / Dimensions

Dimensions are approximate and may vary depending on the selected product configuration. The requirements of the standard are always met.

| seat height: overall dimensions                            | А |
|------------------------------------------------------------|---|
| seat height: measured according to the norm PN EN 1335 - 1 | В |
| chair height                                               | С |
| backrest height                                            | D |
| headrest height                                            | Е |
| dimensional width chair / ø base                           | F |
| seat width                                                 | G |
| backrest width                                             | Н |
| width between armrests                                     | I |
| height from the floor to the armrest                       | К |
| backrest lenght                                            | L |
| dimensional chair depth                                    | М |
| seat depth / seat lenght                                   | Ν |