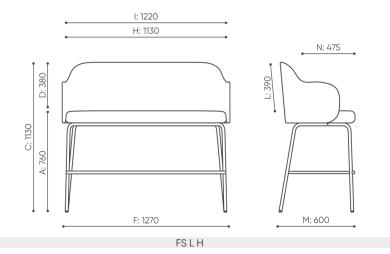

### FS L H / Dimensions

Dimensions are approximate and may vary depending on the selected product configuration. The requirements of the standard are always met.

| seat height: overall dimensions                            | А |
|------------------------------------------------------------|---|
| seat height: measured according to the norm PN EN 1335 - 1 | В |
| chair height                                               | С |
| backrest height                                            | D |
| headrest height                                            | Е |
| dimensional width chair / ø base                           | F |
| seat width                                                 | G |
| backrest width                                             | н |
| width between armrests                                     | I |
| height from the floor to the armrest                       | К |
| backrest lenght                                            | L |
| dimensional chair depth                                    | М |
| seat depth / seat lenght                                   | Ν |