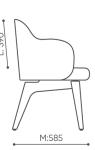

### FS L H / Dimensions

Dimensions are approximate and may vary depending on the selected product configuration. The requirements of the standard are always met.

| seat height: overall dimensions                            | А |
|------------------------------------------------------------|---|
| seat height: measured according to the norm PN EN 1335 - 1 | В |
| chair height                                               | С |
| backrest height                                            | D |
| headrest height                                            | Е |
| dimensional width chair / ø base                           | F |
| seat width                                                 | G |
| backrest width                                             | н |
| width between armrests                                     | I |
| height from the floor to the armrest                       | К |
| backrest lenght                                            | L |
| dimensional chair depth                                    | М |
| seat depth / seat lenght                                   | Ν |