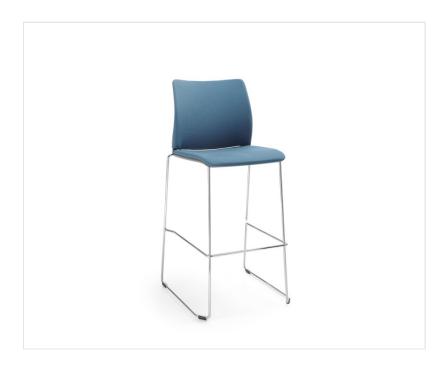

# fendo FD H N

#### **Ascetic line**

The Fendo is a wide range of the models and colours, light and modern form as well as precision workmanship. The ascetic, prominent straight line of the bucket fits perfectly with the modern office space.