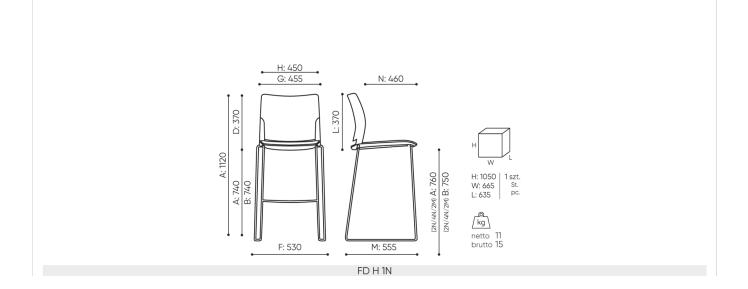

### FD H N / Dimensions

Dimensions are approximate and may vary depending on the selected product configuration. The requirements of the standard are always met.

seat height: overall dimensions Α seat height: measured according to the norm PN EN 1335 - 1 B chair height C backrest height D headrest height Ε dimensional width chair / ø base F seat width G backrest width Н width between armrests height from the floor to the armrest Κ backrest lenght L dimensional chair depth Μ seat depth / seat lenght Ν