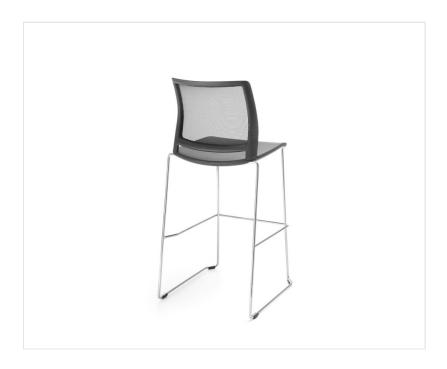

# fendo FD H M

#### **Ascetic line**

The Fendo is a wide range of the models and colours, light and modern form as well as precision workmanship. The ascetic, prominent straight line of the bucket fits perfectly with the modern office space.