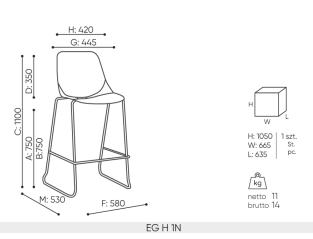

## EG H / Technical data

Standard

Option

| Base                                            | Code  |   |
|-------------------------------------------------|-------|---|
| Chromed                                         |       | • |
| Additional equipment                            | Code  |   |
| EG H 1N - plastic shell                         | 1N    | • |
| EG H 2N - upholstered seat                      | 2N    | • |
| Glides for ceramic floors, concrete and carpets | EG TR | • |

### **EG H / Dimensions**

Dimensions are approximate and may vary depending on the selected product configuration. The requirements of the standard are always met.

seat height: overall dimensions Α seat height: measured according to the norm PN EN 1335 - 1 B chair height C backrest height D headrest height Ε dimensional width chair / ø base F seat width G backrest width Н width between armrests height from the floor to the armrest Κ backrest lenght L dimensional chair depth Μ seat depth / seat lenght Ν