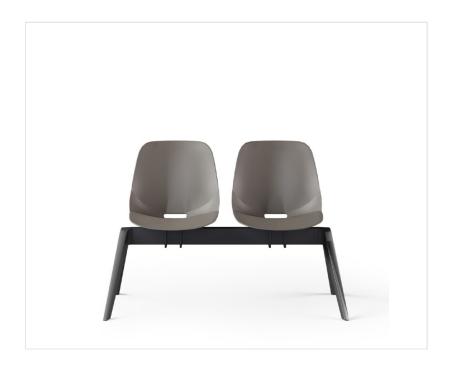

# eggo EG 22X

#### Interesting, coherent form

The collection combines one streamlined shell shape with several different designs, creating a versatile and universal seat family. The Eggo family includes: a four-legged model, on a skid, a hoker and a bench. The shell is also available in a 2N version with an upholstered seat. The collection is available in 6 plastic colors.