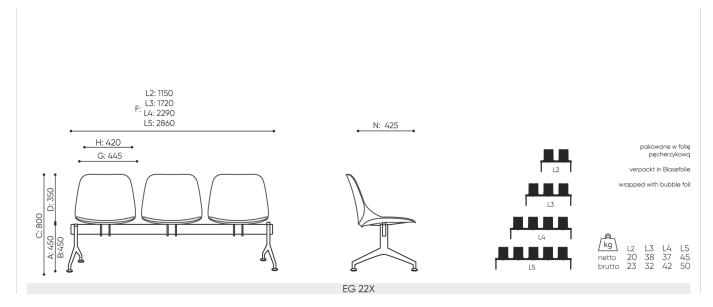

## EG 22X / Technical data

Standard

Option

| Base                                                                      | CODE   |   |
|---------------------------------------------------------------------------|--------|---|
| The powder painted construction in ALU + black bar                        | B5AL   | • |
| The construction is made of polished aluminum (chrome effect) + black bar | В5СН   | 0 |
| Black construction made of high-strength polymer (nylon) + black bar      | B5NL   | 0 |
| Additional equipment                                                      | CODE   |   |
| Tabletop laminated board instead of the seat                              | вм     | 0 |
| Code name marks                                                           | CODE   |   |
| 2 seats                                                                   | EG 222 |   |
| 3 seats                                                                   | EG 223 |   |
| 4 seats                                                                   | EG 224 |   |
| 5 seats                                                                   | EG 225 |   |

### EG 22X / Dimensions

Dimensions are approximate and may vary depending on the selected product configuration. The requirements of the standard are always met.

| seat height: overall dimensions                            | Α |
|------------------------------------------------------------|---|
| seat height: measured according to the norm PN EN 1335 - 1 | В |
| chair height                                               | С |
| backrest height                                            | D |
| headrest height                                            | Ε |
| dimensional width chair / ø base                           | F |
| seat width                                                 | G |
| backrest width                                             | Н |
| width between armrests                                     | I |
| height from the floor to the armrest                       | K |
| backrest lenght                                            | L |
| dimensional chair depth                                    | Μ |
| seat depth / seat lenght                                   | N |