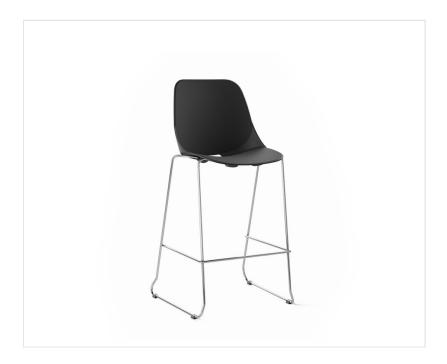

# eggo EG H

#### Interesting, coherent form

The collection combines one streamlined shell shape with several different designs, creating a versatile and universal seat family. The Eggo family includes: a four-legged model, on a skid, a hoker and a bench. The shell is also available in a 2N version with an upholstered seat. The collection is available in 6 plastic colors.