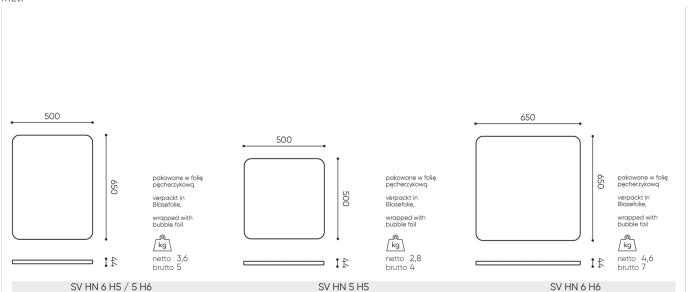

### SV HS 5/6 H5/6 / Dimensions

Dimensions are approximate and may vary depending on the selected product configuration. The requirements of the standard are always met.

LV40003402577

Biroja adrese: Lāčplēša 125, LV-1003, Rīga