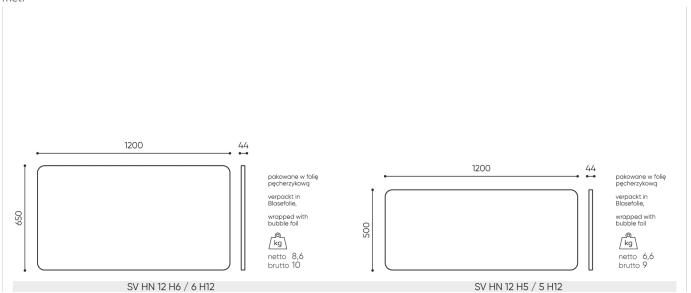

### SV HN 12 H5/6 / Dimensions

Dimensions are approximate and may vary depending on the selected product configuration. The requirements of the standard are always met.