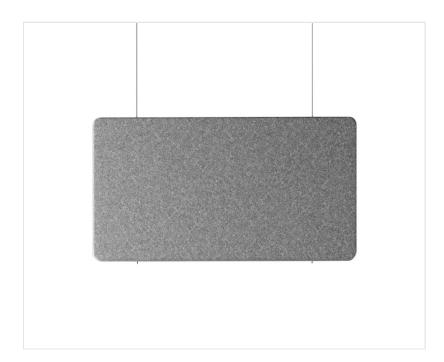

## selva SV HN 12 H5/6

#### Take care of your work comfort

The Selva is a response to the need for the greater work comfort, thanks to improved acoustic conditions in the open office space. It provides a possibility of reducing the perceived noise by an average of 8dB, i.e. nearly a half.

#### **Sound absorption**

The products from this collection work perfectly not only between work stations, but also as a complement to the interior in order to absorb sounds generated via the loud office equipment or colleagues.