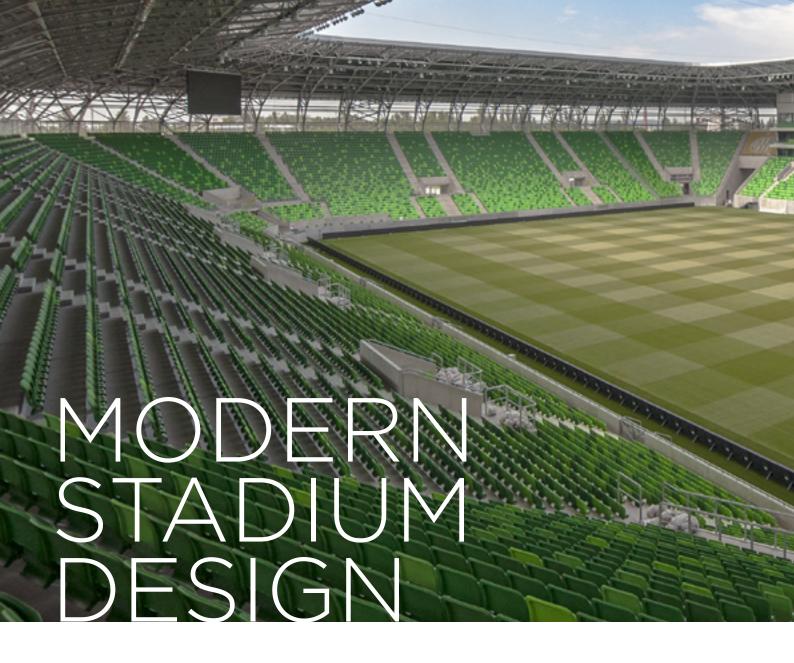

NOWY STYL GROUP®







The Abacus range offers modern design and high flexibility with minimum maintenance and extraordinary performance at sports venues which was recognised by the design industry with the prestigious FX Award in Public, Leisure or Workplace Furniture category.









A foldable stadium seat made of injected polypropylene. The ergonomically shaped backrest along with the seat are fixed to an aluminum beam mounting. The seat rotates around the beam itself, automatically folding up by counterweight when not in use. It reduces the number of components, thus significantly speeds up assembly time at the venue.

Abacus assembly is quick and easy. Both the backrest and the seat are fixed directly to the beam mounting considerably reducing the number of components. Additional accessories such as ar