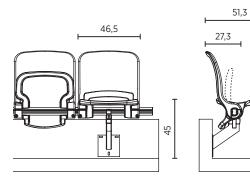

colours are more intensive and do not fade in different weather conditions. This applies to the whole range of available colours and has been confirmed by tests.



#### **Abacus Silver**

The Abacus Silver chair has all the advantages of the basic model. Additionally, to increase the user's comfort, both the backrest and seat have been equipped with upholstered pads filled with foam.



#### **Abacus Gold**

This model has been designed to meet the needs of the most demanding users. The seat and the backrest have special covers made of weather-resistant leatherette and filled with a thick foam layer to increase user's comfort. It can be equipped with a two-stage ventilation system, which channels air through the perforated upholstery.



#### **DIMENSIONS**

# **Abacus Bronze / Silver**



#### **Abacus Gold**



## **ASSEMBLY OPTIONS**

## Floor type:



#### **Seating arrangement:**



Straight Curved

# Fixing types:







## **OPTIONS**

- Upholstered pads for seat and backrest for Abacus Silver.
- **o** Upholstered cushions for seat and backrest for Abacus Gold.
- Armrest with plastic or upholstered pad.
- o Seat and row numbering.
- **o** Cupholder.
- Seat heating system for Abacus Silver and Gold.



# QUALITY & ENVIRONMENT



ISO 9001:2000



ISO 1400











Forum Seating is a brand of Nowy Styl Group

FORUM SEATING SALES DEPARTMENT

ul. Jasnogórska 9 31-358 Kraków **T** +48 12 63 98 620 **E** info@forumseating.com

#### HEADQUARTERS

Nowy Styl Sp. z o. o. ul. Pużaka 49 38-400 Krosno **T** +48 13 43 76 100 **E** info@nowystylgroup.com EXP\_EN\_FS\_E01\_2020

#