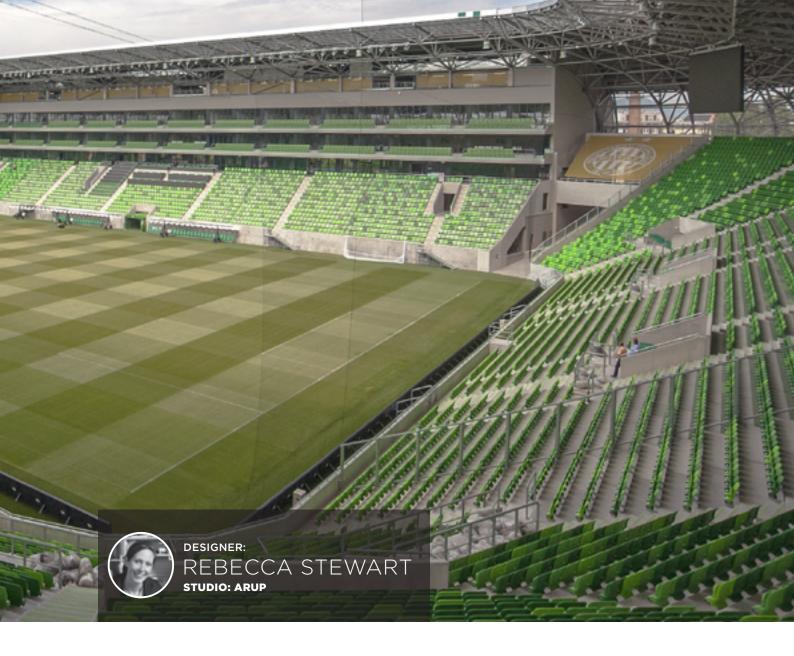

NOWY STYL GROUP®







The Abacus range offers modern design and high flexibility with minimum maintenance and extraordinary performance at sports venues which was recognised by the design industry with the prestigious FX Award in Public, Leisure or Workplace Furniture category.









A foldable stadium seat made of injected polypropylene. The ergonomically shaped backrest along with the seat are fixed to an aluminum beam mounting. The seat rotates around the beam itself, automatically folding up by counterweight when not in use. It reduces the number of components, thus significantly speeds up assembly time at the venue.

Abacus assembly is quick and easy. Both the backrest and the seat are fixed directly to the beam mounting considerably reducing the number of components. Additional accessories such as armrests and cupholders are also attached to the beam.



#### **Abacus Bronze**

The seat and backrest are made of through-dyed polypropylene, thanks to which the colours are more intensive and do not fade in different weather conditions. This applies to the wh