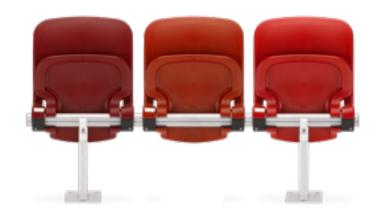

#### **Abacus Bronze**

The seat and backrest are made of through-dyed polypropylene, thanks to which the colours are more intensive and do not fade in different weather conditions. This applies to the whole range of available colours and has been confirmed by tests.