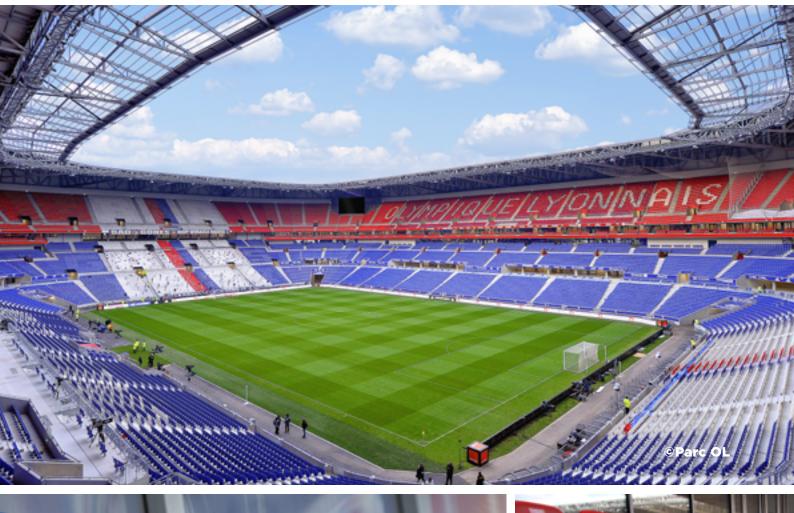

NOWY STYL GROUP®

The Abacus range offers modern design and high flexibility with minimum maintenance and extraordinary performance at sports venues which was recognised by the design industry with the prestigious FX Award in Public, Leisure or Workplace Furniture category.

A foldable stadium seat made of injected polypropylene. The ergonomically shaped backrest along with the seat are fixed to an aluminum beam mounting. The seat rotates around the beam itself, automatically folding up by counterweight when not in use. It reduces the number of components, thus significantly speeds up assembly time at the venue.