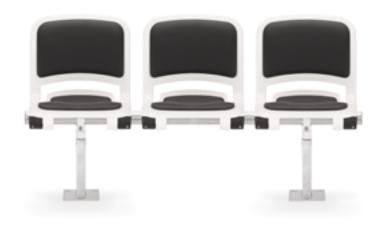

#### **Abacus Silver**

The Abacus Silver chair has all the advantages of the basic model. Additionally, to increase the user's comfort, both the backrest and seat have been equipped with upholstered pads filled with foam.