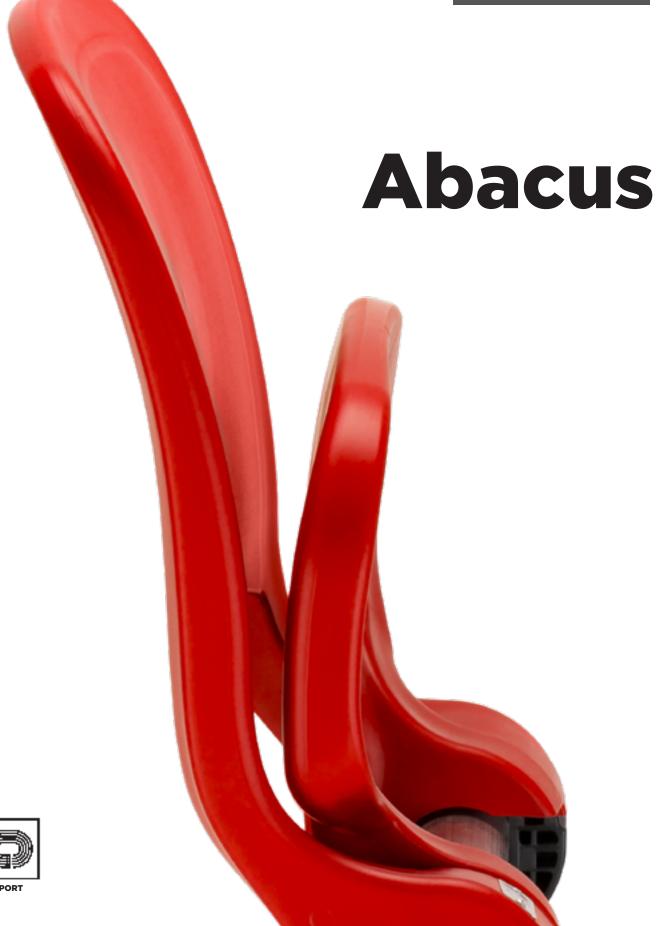

NOWY STYL GROUP®

The Abacus range offers modern design and high flexibility with minimum maintenance and extraordinary performance at sports venues which was recognised by the design industry with the prestigious FX Award in Public, Leisure or Workplace Furniture category.

A foldable stadium seat made of injected polypropylene. The ergonomically shaped backrest along with the seat are fixed to an aluminum beam mounting. The seat rotates around the beam itself, automatically folding up by counterweight when not in use. It reduces the number of components, thus significantly speeds up assembly time at the venue.

Abacus assembly is quick and easy. Both the backrest and the seat are fixed directly to the beam mounting considerably reducing the number of components. Additional accessories such as armrests and cupholders are also attached to the beam.