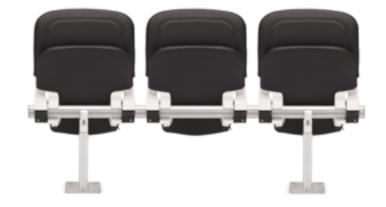

#### **Abacus Gold**

This model has been designed to meet the needs of the most demanding users. The seat and the backrest have special covers made of weather-resistant leatherette and filled with a thick foam layer to increase user's comfort. It can be equipped with a two-stage ventilation system, which channels air through the perforated upholstery.