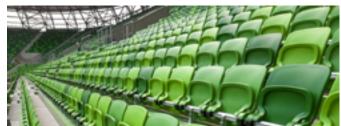

NOWY STYL GROUP®

The Abacus range offers modern design and high flexibility with minimum maintenance and extraordinary performance at sports venues which was recognised by the design industry with the prestigious FX Award in Public, Leisure or Workplace Furniture category.

A foldable stadium seat made of injected polypropylene. The ergonomically shaped backrest along with the seat are fixed to an aluminum beam mounting. The seat rotates around the beam itself, automatically folding up by counterweight when not in use. It reduces the number of components, thus significantly speeds up assembly time at the venue.