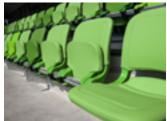

#### **Abacus Bronze**

The seat and backrest are made of through-dyed polypropylene, thanks to which the colours are more intensive and do not fade in different weather conditions. This applies to the whole range of available colours and has been confirmed by tests.