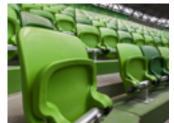

A foldable stadium seat made of injected polypropylene. The ergonomically shaped backrest along with the seat are fixed to an aluminum beam mounting. The seat rotates around the beam itself, automatically folding up by counterweight when not in use. It reduces the number of components, thus significantly speeds up assembly time at the venue.

Abacus assembly is quick and easy. Both the backrest and the seat are fixed directly to the beam mounting considerably reducing the number of components. Additional accessories such as armrests and cupholders are also attached to the beam.