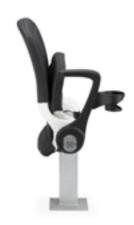

A foldable stadium seat made of injected polypropylene. The ergonomically shaped backrest along with the seat are fixed to an aluminum beam mounting. The seat rotates around the beam itself, automatically folding up by counterweight when not in use. It reduces the number of components, thus significantly speeds up assembly time at the venue.

Abacus assembly is quick and easy. Both the backrest and the seat are fixed directly to the beam mounting considerably reducing the number of components. Additional accessories such as armrests and cupholders are also attached to the beam.

#### **Abacus Silver**

The Abacus Silver chair has all the advantages of the basic model. Additionally, to increase the user's comfort, both the backrest and seat have been equipped with upholstered pads filled with foam.