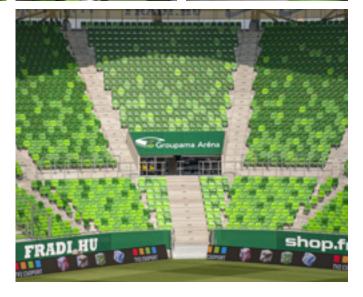

bility with minimum maintenance and extraordinary performance at sports venues which was recognised by the design industry with the prestigious FX Award in Public, Leisure or Workplace Furniture category.









A foldable stadium seat made of injected polypropylene. The ergonomically shaped backrest along with the seat are fixed to an aluminum beam mounting. The seat rotates around the beam itself, automatically folding up by counterweight when not in use. It reduces the number of components, thus significantly speeds up assembly time at the venue.

Abacus assembly is quick and easy. Both the backrest and the seat are fixed directly to the beam mounting considerably reducing the number of components. Additional accessories such as armrests and cupholders are also attached to the beam.



#### **Abacus Bronze**

The seat and backrest are made of through-dyed polypropylene, thanks to which the colours are more intensive and do not fade in different weather conditions. This applies to the whole range of available colours and has been confirmed by tests.



#### **Abacus Silver**

The Abacus Silver chair has all the advantages of the basic model. Additionally, to increase the user's comfort, both the backrest and seat have been equipped with upholstered pads filled with foam.



#### **Abacus Gold**

This model has been designed to meet the needs of the most demanding users. The seat and the backrest have special covers made of weather-resistant leatherette and filled with a thick foam layer to increase user's comfort. It can be equipped with a two-stage ventilation system,