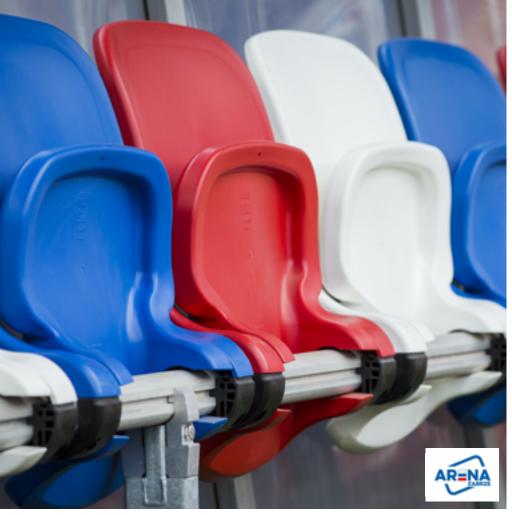

#### **Abacus Bronze**

The seat and backrest are made of through-dyed polypropylene, thanks to which the colours are more intensive and do not fade in different weather conditions. This applies to the whole range of available colours and has been confirmed by tests.

#### **Abacus Silver**

The Abacus Silver chair has all the advantages of the basic model. Additionally, to increase the user's comfort, both the backrest and seat have been equipped with upholstered pads filled with foam.