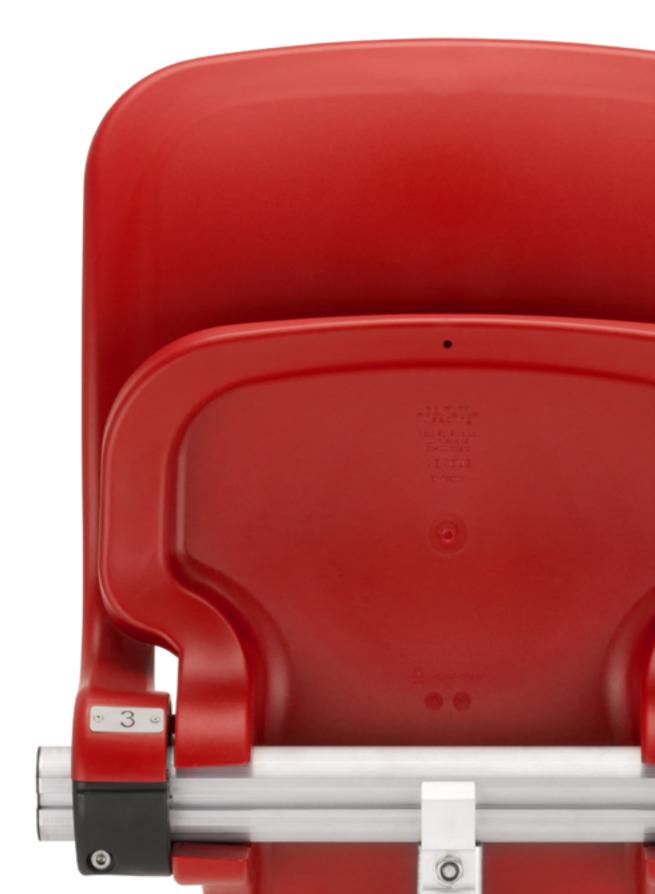

A foldable stadium seat made of injected polypropylene. The ergonomically shaped backrest along with the seat are fixed to an aluminum beam mounting. The seat rotates around the beam itself, automatically folding up by counterweight when not in use. It reduces the number of components, thus significantly speeds up assembly time at the venue.

Abacus assembly is quick and easy. Both the backrest and the seat are fixed directly to the beam mounting considerably reducing the number of components. Additional accessories such as armrests and cupholders are also attached to the beam.

## **OPTIONS**

- Upholstered pads for seat and backrest for Abacus Silver.
- **o** Upholstered cushions for seat and backrest for Abacus Gold.
- Armrest with plastic or upholstered pad.
- o Seat and row numbering.
- **o** Cupholder.
- Seat heating system for Abacus Silver and Gold.