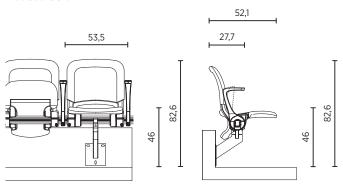

ve and do not fade in different weather conditions. This applies to the whole range of available colours and has been confirmed by tests.



#### **Abacus Silver**

The Abacus Silver chair has all the advantages of the basic model. Additionally, to increase the user's comfort, both the backrest and seat have been equipped with upholstered pads filled with foam.



#### **Abacus Gold**

This model has been designed to meet the needs of the most demanding users. The seat and the backrest have special covers made of weather-resistant leatherette and filled with a thick foam layer to increase user's comfort. It can be equipped with a two-stage ventilation system, which channels air through the perforated upholstery.



#### **DIMENSIONS**

# **Abacus Bronze / Silver**



#### **Abacus Gold**



## **ASSEMBLY OPTIONS**

## Floor type:



#### **Seating arrangement:**



Straight Curved

# Fixing types:







## **OPTIONS**

- Upholstered pads for seat and backrest for Abacus Silver.
- **o** Upholstered cushions for seat and backrest for Abacus Gold.
- Armrest with plastic or upholstered pad.
- o Seat and row numbering.
- **o** Cupholder.
- Seat heating system for Abacus Silver and Gold.



# QUALITY & ENVIRONMENT



ISO 9001:2000



ISO 1400











Forum Seating is a brand of Nowy Styl Group

FORUM SEATING SALES DEPARTMENT

ul. Jasnogórska 9 31-358 Kraków **T** +48 12 63 98 620 **E** info@forumseating.com

#### HEADQUARTERS

Nowy Styl Sp. z o. o. ul. Pużaka 49 38-400 Krosno **T** +48 13 43 76 100 **E** info@nowystylgroup.com EXP\_EN\_FS\_E01\_2020

# Omega Ekspress SIA LV40