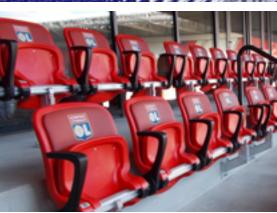

#### **Abacus Gold**

This model has been designed to meet the needs of the most demanding users. The seat and the backrest have special covers made of weather-resistant leatherette and filled with a thick foam layer to increase user's comfort. It can be equipped with a two-stage ventilation system, which channels air through the perforated upholstery.